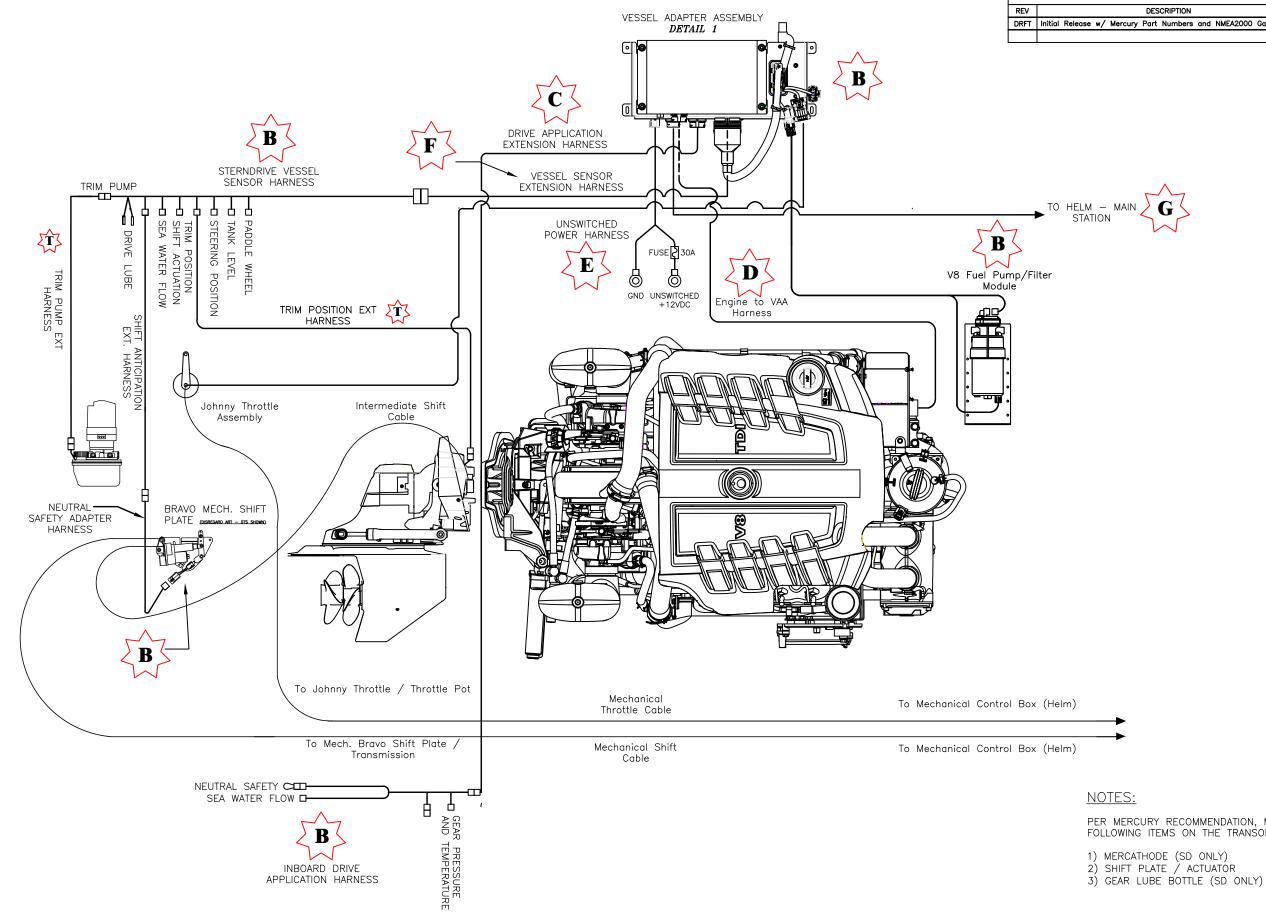

| REVISIONS |                                                              |     |           |  |  |  |
|-----------|--------------------------------------------------------------|-----|-----------|--|--|--|
| REV       | DESCRIPTION                                                  | BY  | DATE      |  |  |  |
| DRFT      | Initial Release w/ Mercury Part Numbers and NMEA2000 Gateway | CRC | 18-MAR-13 |  |  |  |
|           |                                                              |     |           |  |  |  |

PER MERCURY RECOMMENDATION, MOUNT THE FOLLOWING ITEMS ON THE TRANSOM OF THE VESSEL