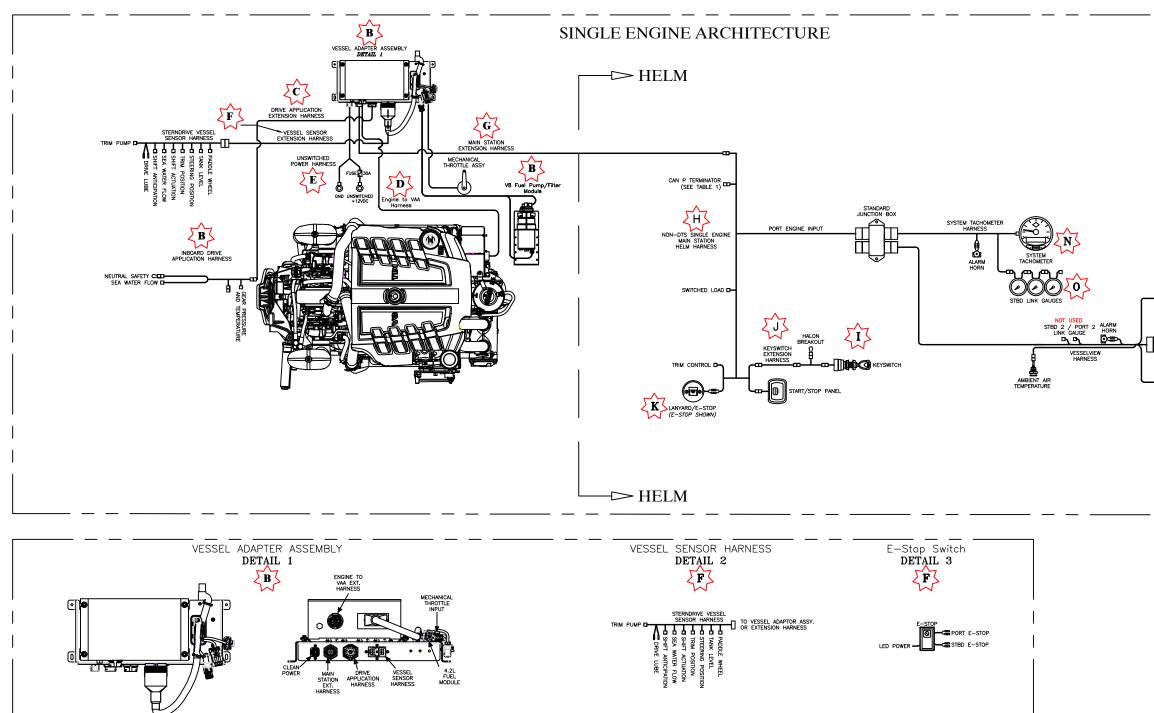

TDI 3.0L & 4.2L Non-DTS System Architecture & Option Overview Diagram

| REVISIONS |                 |     |           |  |  |  |
|-----------|-----------------|-----|-----------|--|--|--|
| REV       | DESCRIPTION     | BY  | DATE      |  |  |  |
| 1         | Initial Release | CLS | 9-Sept-13 |  |  |  |
|           |                 |     |           |  |  |  |