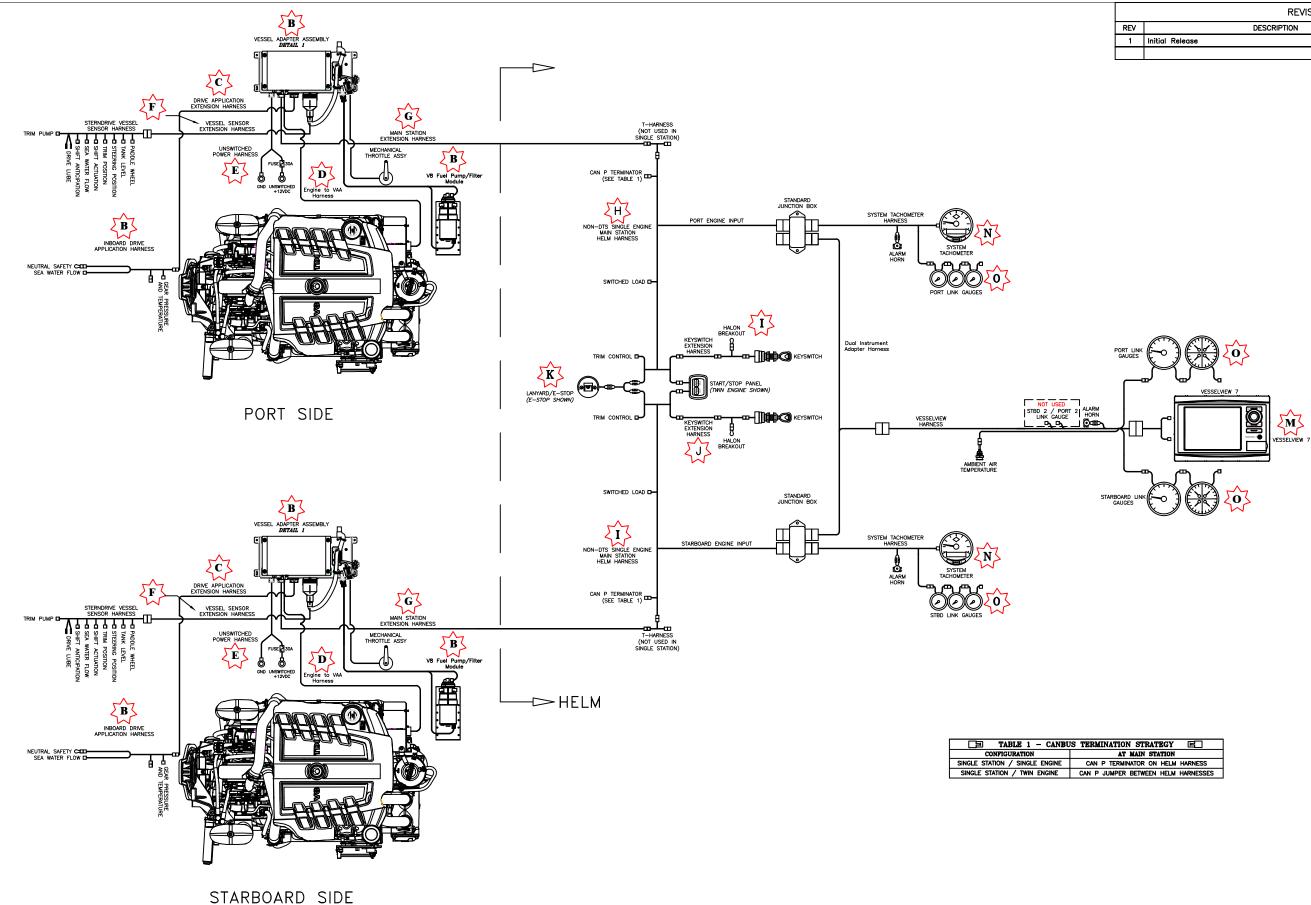

| NATION STRATEG   | Y E          |
|------------------|--------------|
| AT MAIN STATI    | ON           |
| TERMINATOR ON HE | LM HARNESS   |
| UMPER BETWEEN HE | LM HARNESSES |

PG. 1 OF 3

| REVISIONS                                |     |           |  |  |  |  |
|------------------------------------------|-----|-----------|--|--|--|--|
| REV DESCRIPTION                          | BY  | DATE      |  |  |  |  |
| 1 Initial Release                        | CLS | 9-Sept-13 |  |  |  |  |
|                                          |     | I         |  |  |  |  |
|                                          |     |           |  |  |  |  |
|                                          |     |           |  |  |  |  |
|                                          |     |           |  |  |  |  |
|                                          |     | ]         |  |  |  |  |
|                                          |     |           |  |  |  |  |
|                                          |     | 1         |  |  |  |  |
|                                          |     |           |  |  |  |  |
|                                          |     | .         |  |  |  |  |
|                                          |     | 1         |  |  |  |  |
|                                          |     |           |  |  |  |  |
|                                          |     |           |  |  |  |  |
|                                          |     |           |  |  |  |  |
|                                          |     |           |  |  |  |  |
|                                          |     |           |  |  |  |  |
|                                          |     | .         |  |  |  |  |
|                                          |     |           |  |  |  |  |
|                                          |     |           |  |  |  |  |
|                                          |     |           |  |  |  |  |
| PORT LINK GAUGES                         |     |           |  |  |  |  |
|                                          |     |           |  |  |  |  |
| La La La                                 |     |           |  |  |  |  |
| VESSELVIEW 4"                            |     | 1         |  |  |  |  |
|                                          |     |           |  |  |  |  |
|                                          |     | .         |  |  |  |  |
|                                          |     |           |  |  |  |  |
|                                          |     |           |  |  |  |  |
| $\Theta \Theta \Theta \langle 0 \rangle$ |     |           |  |  |  |  |
| STED LINK GAUGES                         |     | 1         |  |  |  |  |
|                                          |     |           |  |  |  |  |
|                                          |     | 1         |  |  |  |  |
|                                          |     | 1         |  |  |  |  |
|                                          |     |           |  |  |  |  |
|                                          |     |           |  |  |  |  |
|                                          |     | ]         |  |  |  |  |
|                                          |     |           |  |  |  |  |
|                                          |     |           |  |  |  |  |
|                                          |     |           |  |  |  |  |
|                                          |     |           |  |  |  |  |
|                                          |     |           |  |  |  |  |
|                                          |     |           |  |  |  |  |
|                                          |     |           |  |  |  |  |
|                                          |     |           |  |  |  |  |
|                                          |     |           |  |  |  |  |
|                                          |     |           |  |  |  |  |
|                                          |     |           |  |  |  |  |
|                                          |     |           |  |  |  |  |
|                                          |     |           |  |  |  |  |
|                                          |     |           |  |  |  |  |
|                                          |     |           |  |  |  |  |
|                                          |     |           |  |  |  |  |
|                                          |     |           |  |  |  |  |
|                                          |     |           |  |  |  |  |
|                                          |     |           |  |  |  |  |
|                                          |     |           |  |  |  |  |
|                                          |     |           |  |  |  |  |