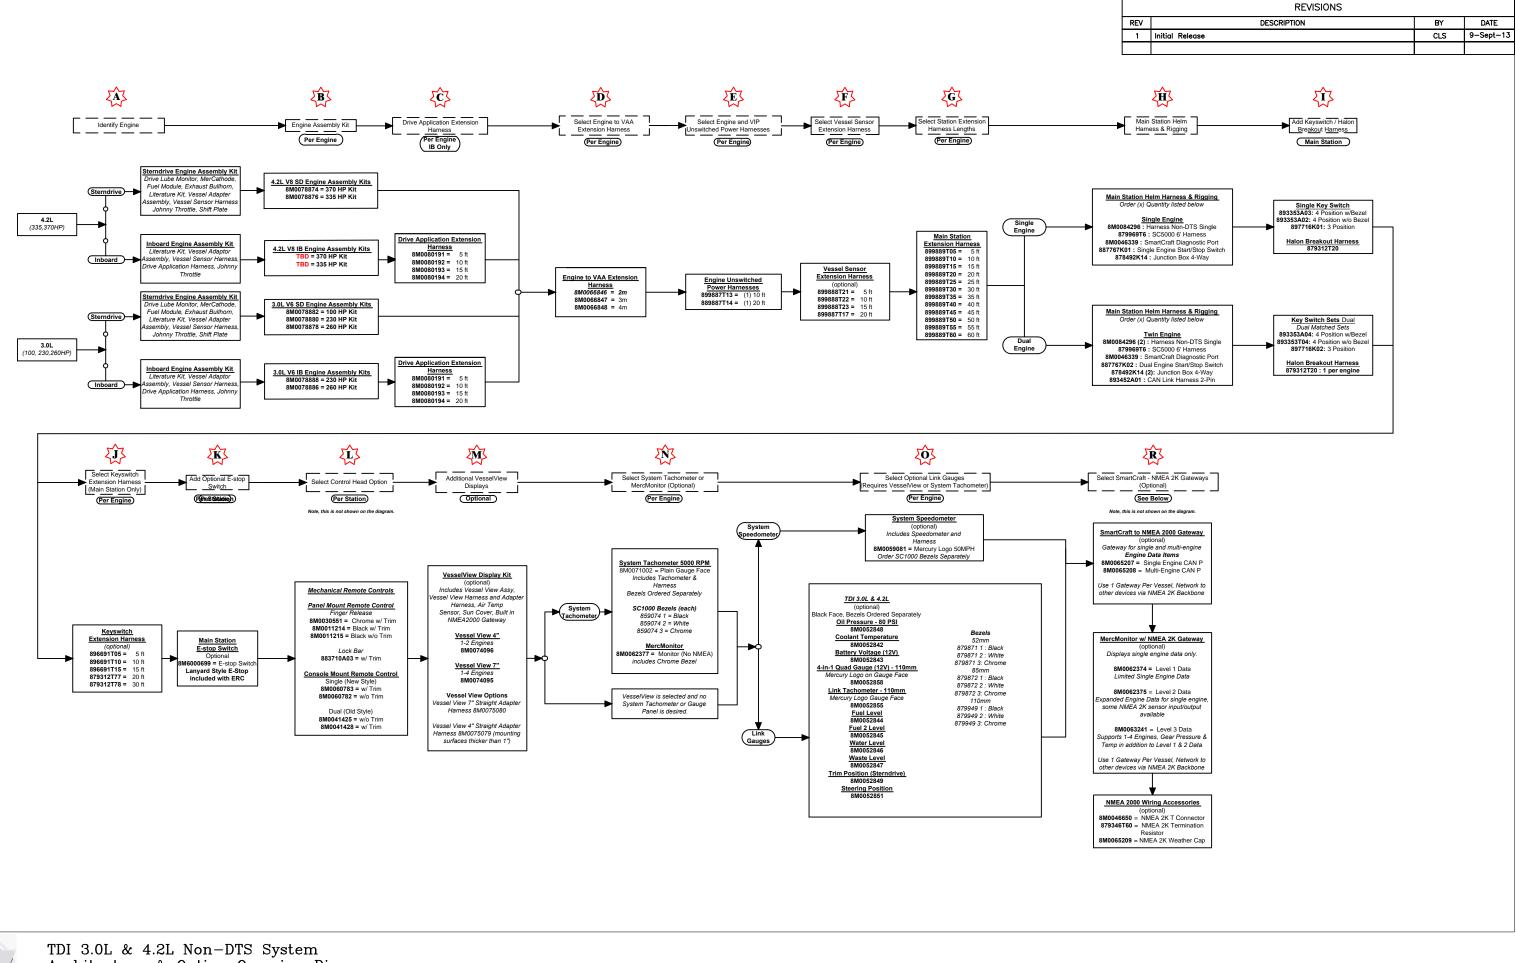

TDI 3.0L & 4.2L Non-DTS System Architecture & Option Overview Diagram

| REVISIONS |                 |     |           |  |  |  |
|-----------|-----------------|-----|-----------|--|--|--|
| REV       | DESCRIPTION     | BY  | DATE      |  |  |  |
| 1         | Initial Release | CLS | 9-Sept-13 |  |  |  |
|           |                 |     |           |  |  |  |