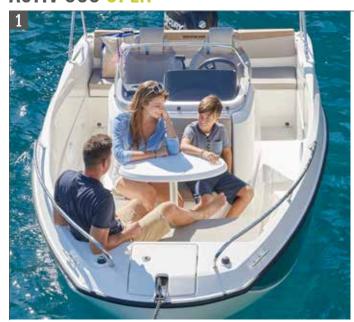

#### VERSATILITY

The Activ 555 Open is versatile from front to back. The bow's sun lounge converts into a dining area with an external table in no time. And once you turn off the boat's engine, you give the pivoting pilot seat a spin to face the rest of the crowd and join in on the conversation. Unless you prefer sports, of course. In that case, mount the ski pole and have fun.

Versatile bow area convertible to dining

Large swim platforms for safe and easy access in and out of the water

Stylish and ergonomic bicolor helm with integrated cup holders, storage tray and mounting space for 7" GPS/Chart Plotter