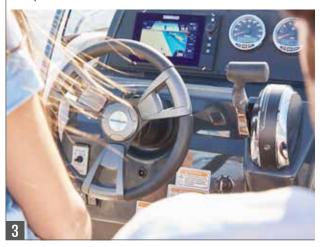

#### **VERSATILITY**

Take the bow area—one minute it's a comfortable dining area with table seating, the next it can be converted with a flick of the wrist into a flat lounging area covering the whole bow area. The cockpit seating area is spacious and offers 2 seating configurations; a bench seat that can partially be removed for better transom access or fishing and an optional U-lounge configuration for additional seating capacity with handy flip-up seats.

- 9. Ergonomic helm with instrumentation and 7" Simrad GPS/Chart Plotter
- 10. Lockable acrylic sliding cabin entry door
- 11. Cabin with concealed sea toilet. The cabin seating area is convertible to a berth
- 12. Easy walking access from bow to stern with walk around center console for easy access to bow
- 13. Versatile bow seating area with storage that can be converted to dining for 4+ persons and bow sun lounge
- 14. Anchor storage/windlass

#### COMFORT

The pilot and co-pilot bucket seats with flip bolster and swivel comes with new fiberglass seat pedestals supports for an improved piloting comfort and the boat's helm boasts integrated cup holders, a storage tray and a mounting space for a 7" GPS/Chart Plotter. A pivoting backrest allows an easy and unobstructed access to the swim platforms. On the bow of the Activ 675 Open, you'll find an integrated anchor/line locker with an optional electric windlass.