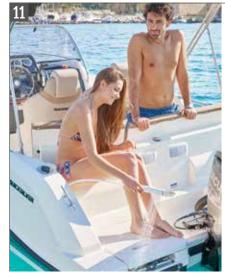

#### **SAFETY**

On the water, a powerful Mercury engine guarantees safe and agile navigation. On the boat, children and adults feel at ease thanks to the high freeboard and the smooth circulation from front to back. A number of other safety features also provide easy access to the boat and to the water. For example, a pivoting backrest leads to a large platforms with an integrated swim ladder. That way, getting out of the water is as effortless as jumping in.

#### COMFORT

The pilot and co-pilot bucket seats with flip bolster and swivel comes with new fiberglass seat pedestals supports for an improved piloting comfort and the boat's helm boasts integrated cup holders, a storage tray and a mounting space for a 7" GPS/Chart Plotter. A pivoting backrest allows an easy and unobstructed access to the swim platforms. On the bow of the Activ 675 Open, you'll find an integrated anchor/line locker with an optional electric windlass.