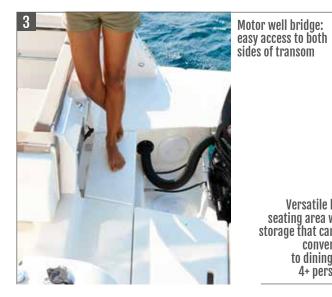

Versatile cockpit area convertible to dining area Cockpit can be cleared partially for easy access to transom or fishing Port and starboard opening transom gates

Versatile bow seating area with storage that can be converted to dining for 4+ persons

#### MODEL FEATURES

- 1. Integrated swim ladder
- 2. Double swim platforms
- 3. Motor well bridge: easy access to both sides of transom
- 4. Port and starboard opening transom gates
- 5. Storage under cockpit seating
- 6. Versatile cockpit area with standard bench seat configuration that can partially be cleared for easy access to transom or fishing and extendable to U-lounge with flip-up seats
- 7. Twin bucket seats adjustable in height and flip up bolsters (leaning post with/ without galley) New seat design as of MY2018 not shown in brochure.
- 8. Leaning post with or without galley includes stainless steel sink with cutting board lid, fridge & countertop LPG stove