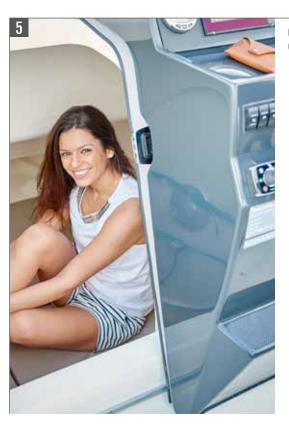

Versatile bow seating area that can be converted to a bow sun lounge

The cabin seating area is convertible to a berth

Cabin with concealed sea toilet

- 9. Ergonomic helm with instrumentation and 7" Simrad GPS/Chart Plotter
- 10. Lockable acrylic sliding cabin entry door
- 11. Cabin with concealed sea toilet. The cabin seating area is convertible to a berth
- 12. Easy walking access from bow to stern with walk around center console for easy access to bow
- 13. Versatile bow seating area with storage that can be converted to dining for 4+ persons and bow sun lounge
- 14. Anchor storage/windlass

Easy cabin entry via semi-transparent sliding door