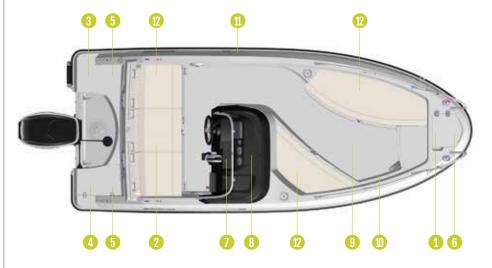

#### MODEL FEATURES

- 1. Integrated swim ladder
- 2. Double swim platforms
- 3. Motor well bridge: easy access to both sides of transom
- 4. Port and starboard opening transom gates
- 5. Storage under cockpit seating
- 6. Versatile cockpit area with standard bench seat configuration that can partially be cleared for easy access to transom or fishing and extendable to U-lounge with flip-up seats
- 7. Twin bucket seats adjustable in height and flip up bolsters (leaning post with/ without galley) New seat design as of MY2018 not shown in brochure.
- 8. Leaning post with or without galley includes stainless steel sink with cutting board lid, fridge & countertop LPG stove

- 9. Ergonomic helm with instrumentation and 7" Simrad GPS/Chart Plotter
- 10. Lockable acrylic sliding cabin entry door
- 11. Cabin with concealed sea toilet. The cabin seating area is convertible to a berth
- 12. Easy walking access from bow to stern with walk around center console for easy access to bow
- 13. Versatile bow seating area with storage that can be converted to dining for 4+ persons and bow sun lounge
- 14. Anchor storage/windlass