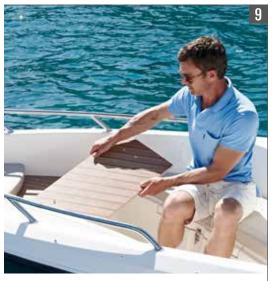

#### **STORAGE**

The Activ 455 Open offers ingenious storage solutions by offering two separate storage areas in the boat and an additional lockable storage below the aft bench.

Depth of the cockpit guarantee security for kids and adults when seating or moving around the boat

Convertible sundeck area

Swim Ladder & Swim Platforms

Two storage spaces in the bow and one below the aft bench that can be securely locked up

Anchor storage

Clearly defined step-out area to access land/boat.

- 9. Convertible sundeck area
- 10. Supportive rails for safety and facilitate movement
- 11. Depth of the cockpit guarantee security for kids and adults when seating or moving around the boat
- 12. Two storage spaces in the bow and one below the aft bench that can be securely locked up