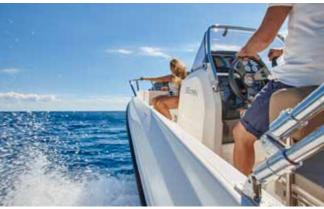

## DISCOVER THE TRUE MEANING OF FREEDOM

Sleek, powerful and very versatile, the Activ 755 Open offers a whole new level of performance and safety, providing one of the coolest rides in the 7 metres range. Speed, excellent handling and a variety of fun and performance options make it the perfect choice for water sports and fast cruising for up to eight people, while the interior accommodation is designed to overnight two.

#### **SAFETY**

Safety and performance go hand in hand when it comes to Quicksilver's Activ 755 Open – from the robust hull to the deep, secure cockpit and transom access area with twin swim platforms, this craft is the last word in safe and secure performance on the water. With up to 300 horsepower coming from the Mercury outboard power, the Activ 755 Open is no slouch, but its excellent handling, superior hull design and intelligent features such as trim tabs make it a joy to use for water sports and fast cruising.

#### **DESIGN**

Fluid, sleek and stylish are the watchwords when it comes to the Activ 755 Open's exterior design, while the intelligent design features onboard, both inside and out, make this stylish craft an experience not to be missed. From the sporty dash, to the multiple seating configurations in both the cockpit and bow area, the Active 755 Open uses intelligent design to offer a maximum of possibilities.