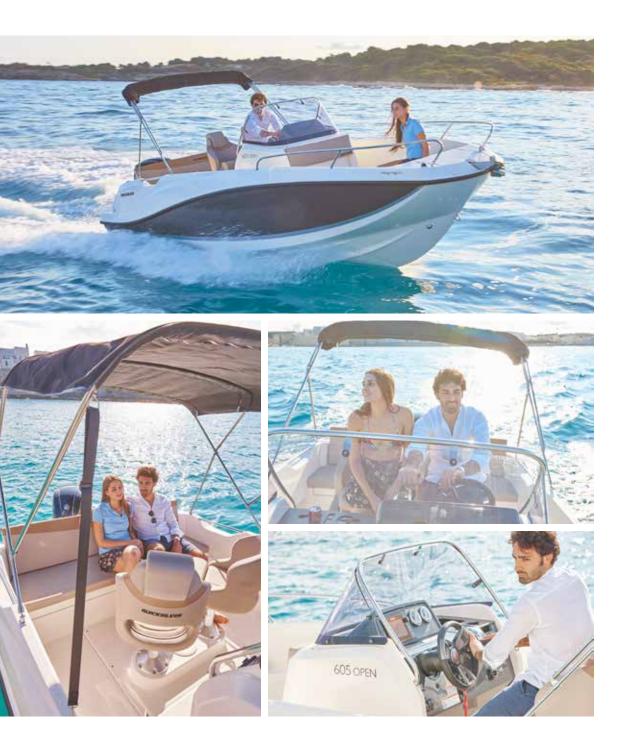

## **FUN PACKED**

The Activ 605 Open is a born to please. It takes up to 7 people out for a full day of fun. The boat was designed with comfort, ergonomics and functionality in mind, turning the deck into the best possible place to spend some time off relaxing or fishing. A Mercury engine with up to 150 hp ensures safe navigation and a list of options adds even more to the fun on the water.

#### **SAFETY**

Safety on the boat is guaranteed by the high freeboard and the ease of circulation. Kids and seniors can walk about easily. But you probably prefer swimming to walking. A pivoting backrest provides smooth access to the large swim platforms. There, you'll also find an integrated swim ladder. So it's up to you. Dive in right away or stick to the gradual approach and go in step by step.

#### COMFORT

The cockpit is packed with features. The pivoting backrest allows an easy and unobstructed access to the swim platforms. Also, the 2 swivel seats allow the pilot and the co-pilot to turn towards their passengers and join in on a group conversation. The optional cockpit shower lets you freshen up after a swim. For the driver, the boat's bicolour helm is equipped with integrated cup holders, a storage tray and a mounting space for a 7" GPS/Chart Plotter.

#### VERSATILITY

The spacious bow seating area transforms into an extended sun lounge within seconds. After soaking up the sun, an exterior table and integrated cup holders turn that same bow into a fancy dining setting for up to 4 adults. At the back, the cockpit area is another great place for the whole crew to socialise, thanks to the pivoting pilot seats. The ski pole, to conclude, will also win over any water sports enthusiast.