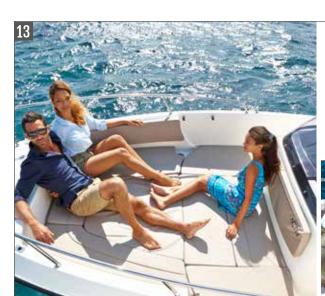

Versatile bow seating area that can be converted to a bow sun lounge

The cabin seating area is convertible to a berth

Cabin with concealed sea toilet