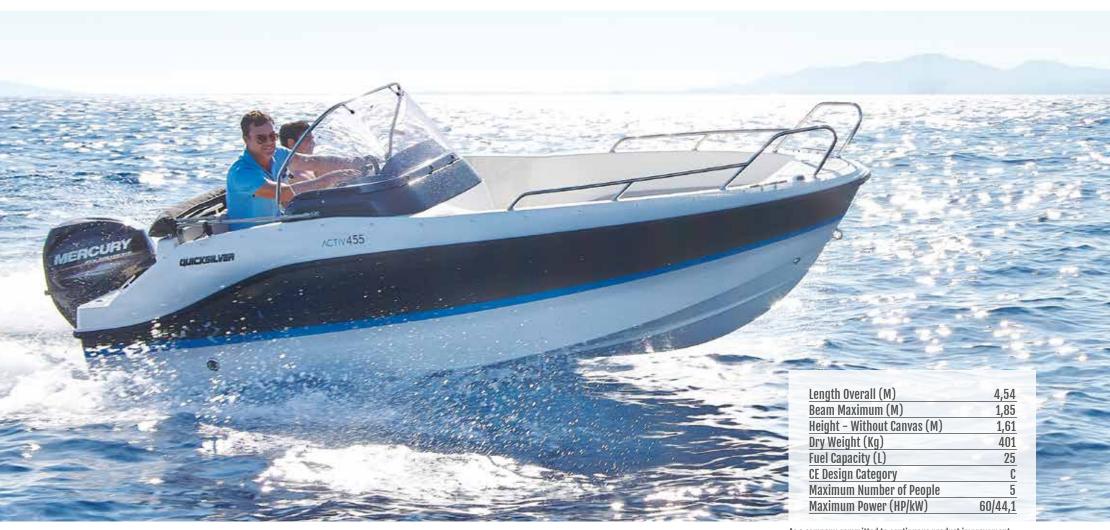

## THE ADVENTURE STARTS HERE.

The Activ 455 Open combines all the ingredients for safe cruising in an ultra-modern, versatile and ergonomic package. Step aboard with family and friends and cast off for a smooth and relaxing ride.

#### **SAFETY**

The Activ 455 Open's ultra-modern hull, deep cockpit and unsinkable design make coastal cruising a breeze and guarantee safety for both adults and children. The boat is packed with intelligent design features – such as anti-slip flooring and easy-grip railing – to ensure the safest possible ride. Easy and secure access to the boat is ensured through the convenient swim platforms that serve as step into the boat. The Activ 455 Open can be motorized with up to 60 horse power. The responsive controls and easy-to-read instrumentation, on the other hand, turn navigation into child's play. And with an extra-large windscreen, you and your passengers can enjoy the best weather protection.

#### **MODEL SPECIFICATIONS**

| MODEL SPECIFICATIONS        | 755<br>Open | 675<br>Open | 605<br>Open | 555<br>Open | 505<br>Open | 455<br>Open |
|-----------------------------|-------------|-------------|-------------|-------------|-------------|-------------|
| Length Overall (M)          | 7,23        | 6,74        | 6,12        | 5,47        | 5,07        | 4,54        |
| Length of Hull (M)          | 6,95        | 6,45        | 5,75        | 5,29        | 4,81        | 4,44        |
| Beam Maximum (M)            | 2,55        | 2,55        | 2,40        | 2,29        | 2,12        | 1,85        |
| Height - Without Canvas (M) | 2,19        | 2,10        | 2,00        | 1,83        | 1,77        | 1,61        |
| Dry Weight (Kg)             | 1389        | 1084        | 904         | 722         | 582         | 401         |
| Draft Hull (M)              | 0,48        | 0,41        | 0,38        | 0,36        | 0,37        | 0,36        |
| Fuel Capacity (L)           | 280         | 200         | 160         | 110         | 90          | 25          |
| CE Design Category          | С           | С           | С           | С           | С           | С           |
| Maximum Number of People    | 8           | 8           | 7           | 6           | 5           | 5           |
| Maximum Power (HP)          | 300         | 200         | 150         | 115         | 100         | 60          |
| Maximum Power (kW)          | 221         | 147         | 110         | 84,6        | 73,6        | 44,1        |
| Water Capacity (L)          | 80          | 45          | 45          |             |             |             |
| OB Shaft Length             | XL          | XL          | XL          | L           | L           | L           |