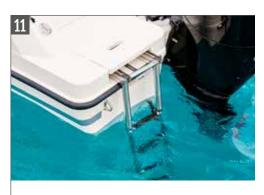

#### MODEL FEATURES

- 1. Integrated swim ladder
- 2. Double swim platforms
- 3. Motor well bridge: easy access to both sides of transom
- 4. Port and starboard opening transom gates
- 5. Storage under cockpit seating
- 6. Versatile cockpit area with standard bench seat configuration that can partially be cleared for easy access to transom or fishing and extendable to U-lounge with flip-up seats
- 7. Twin bucket seats adjustable in height and flip up bolsters (leaning post with/ without galley) New seat design as of MY2018 not shown in brochure.
- 8. Leaning post with or without galley includes stainless steel sink with cutting board lid, fridge & countertop LPG stove

#### **SAFETY**

On the water, a powerful Mercury engine guarantees safe and agile navigation. On the boat, children and adults feel at ease thanks to the high freeboard and the smooth circulation from front to back. A number of other safety features also provide easy access to the boat and to the water. For example, a pivoting backrest leads to a large platforms with an integrated swim ladder. That way, getting out of the water is as effortless as jumping in.

#### **SAFETY**

Safety on the boat is guaranteed by the high freeboard and the ease of circulation. Kids and seniors can walk about easily. But you probably prefer swimming to walking. A pivoting backrest provides smooth access to the large swim platforms. There, you'll also find an integrated swim ladder. So it's up to you. Dive in right away or stick to the gradual approach and go in step by step.