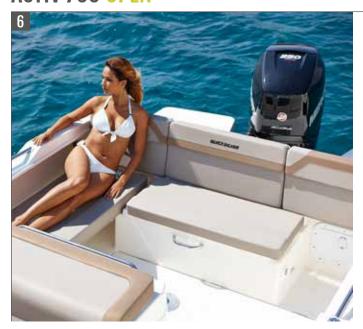

## DISCOVER THE TRUE MEANING OF FREEDOM

Sleek, powerful and very versatile, the Activ 755 Open offers a whole new level of performance and safety, providing one of the coolest rides in the 7 metres range. Speed, excellent handling and a variety of fun and performance options make it the perfect choice for water sports and fast cruising for up to eight people, while the interior accommodation is designed to overnight two.

#### **SAFETY**

Safety and performance go hand in hand when it comes to Quicksilver's Activ 755 Open – from the robust hull to the deep, secure cockpit and transom access area with twin swim platforms, this craft is the last word in safe and secure performance on the water. With up to 300 horsepower coming from the Mercury outboard power, the Activ 755 Open is no slouch, but its excellent handling, superior hull design and intelligent features such as trim tabs make it a joy to use for water sports and fast cruising.