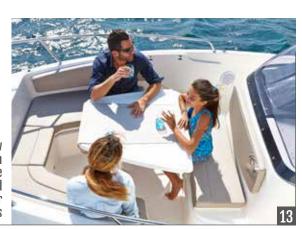

#### **VERSATILITY**

Take the bow area—one minute it's a comfortable dining area with table seating, the next it can be converted with a flick of the wrist into a flat lounging area covering the whole bow area. The cockpit seating area is spacious and offers 2 seating configurations; a bench seat that can partially be removed for better transom access or fishing and an optional U-lounge configuration for additional seating capacity with handy flip-up seats.

Versatile cockpit area convertible to dining area Cockpit can be cleared partially for easy access to transom or fishing Port and starboard opening transom gates

Versatile bow seating area with storage that can be converted to dining for 4+ persons