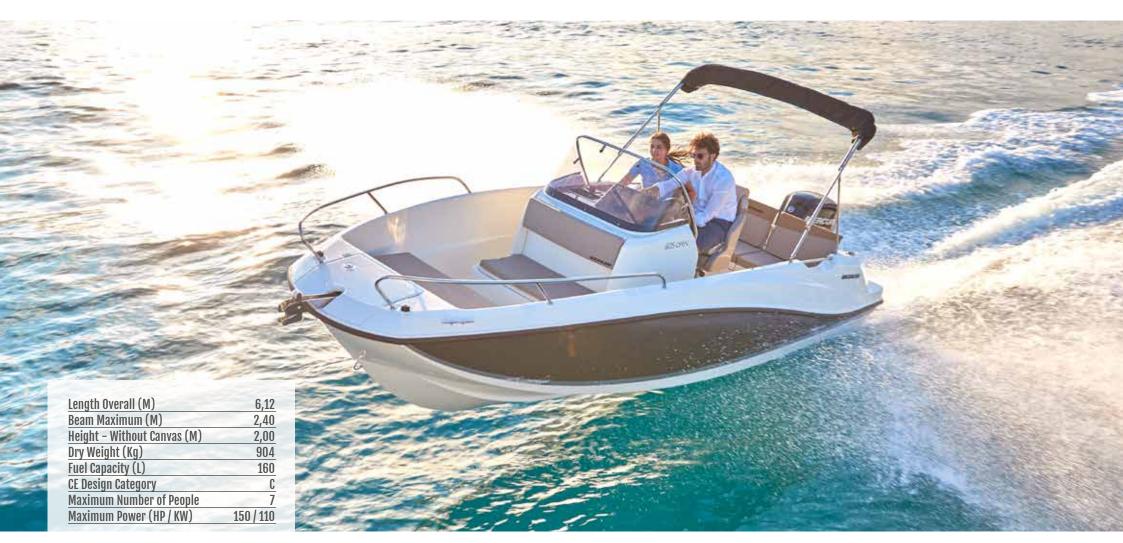

## **FUN PACKED**

The Activ 605 Open is a born to please. It takes up to 7 people out for a full day of fun. The boat was designed with comfort, ergonomics and functionality in mind, turning the deck into the best possible place to spend some time off relaxing or fishing. A Mercury engine with up to 150 hp ensures safe navigation and a list of options adds even more to the fun on the water.

#### **MODEL SPECIFICATIONS**

| MODEL SPECIFICATIONS        | 755<br>Open | 675<br>Open | 605<br>Open | 555<br>Open | 505<br>Open | 455<br>Open |
|-----------------------------|-------------|-------------|-------------|-------------|-------------|-------------|
| Length Overall (M)          | 7,23        | 6,74        | 6,12        | 5,47        | 5,07        | 4,54        |
| Length of Hull (M)          | 6,95        | 6,45        | 5,75        | 5,29        | 4,81        | 4,44        |
| Beam Maximum (M)            | 2,55        | 2,55        | 2,40        | 2,29        | 2,12        | 1,85        |
| Height - Without Canvas (M) | 2,19        | 2,10        | 2,00        | 1,83        | 1,77        | 1,61        |
| Dry Weight (Kg)             | 1389        | 1084        | 904         | 722         | 582         | 401         |
| Draft Hull (M)              | 0,48        | 0,41        | 0,38        | 0,36        | 0,37        | 0,36        |
| Fuel Capacity (L)           | 280         | 200         | 160         | 110         | 90          | 25          |
| CE Design Category          | С           | С           | С           | С           | С           | С           |
| Maximum Number of People    | 8           | 8           | 7           | 6           | 5           | 5           |
| Maximum Power (HP)          | 300         | 200         | 150         | 115         | 100         | 60          |
| Maximum Power (kW)          | 221         | 147         | 110         | 84,6        | 73,6        | 44,1        |
| Water Capacity (L)          | 80          | 45          | 45          |             |             |             |
| OB Shaft Length             | XL          | XL          | XL          | L           | L           | L           |