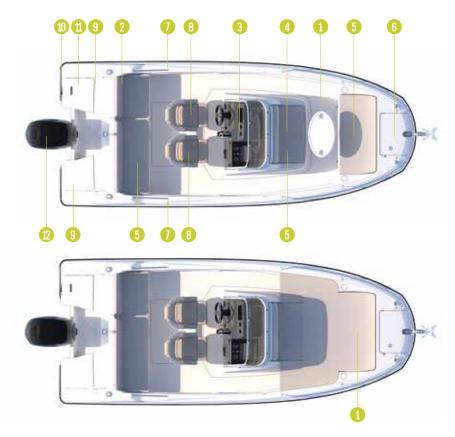

#### MODEL FEATURES

- 1. Integrated swim ladder
- 2. Double swim platforms
- 3. Motor well bridge: easy access to both sides of transom
- 4. Port and starboard opening transom gates
- 5. Storage under cockpit seating
- 6. Versatile cockpit area with standard bench seat configuration that can partially be cleared for easy access to transom or fishing and extendable to U-lounge with flip-up seats
- 7. Twin bucket seats adjustable in height and flip up bolsters (leaning post with/ without galley) New seat design as of MY2018 not shown in brochure.
- 8. Leaning post with or without galley includes stainless steel sink with cutting board lid, fridge & countertop LPG stove

- 9. Ergonomic helm with instrumentation and 7" Simrad GPS/Chart Plotter
- 10. Lockable acrylic sliding cabin entry door
- 11. Cabin with concealed sea toilet. The cabin seating area is convertible to a berth
- 12. Easy walking access from bow to stern with walk around center console for easy access to bow
- 13. Versatile bow seating area with storage that can be converted to dining for 4+ persons and bow sun lounge
- 14. Anchor storage/windlass