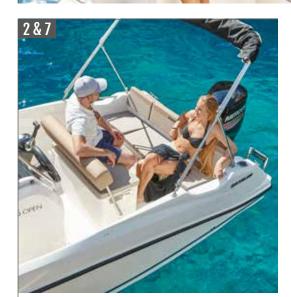

## DISCOVER THE TRUE MEANING OF FREEDOM

Sleek, powerful and very versatile, the Activ 755 Open offers a whole new level of performance and safety, providing one of the coolest rides in the 7 metres range. Speed, excellent handling and a variety of fun and performance options make it the perfect choice for water sports and fast cruising for up to eight people, while the interior accommodation is designed to overnight two.

#### **VERSATILITY**

Take the bow area—one minute it's a comfortable dining area with table seating, the next it can be converted with a flick of the wrist into a flat lounging area covering the whole bow area. The cockpit seating area is spacious and offers 2 seating configurations; a bench seat that can partially be removed for better transom access or fishing and an optional U-lounge configuration for additional seating capacity with handy flip-up seats.