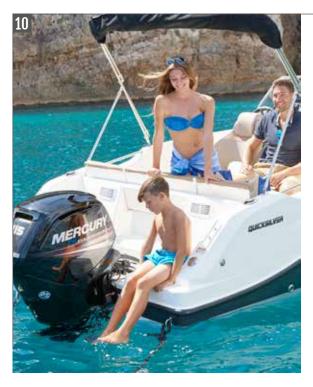

## DISCOVER THE TRUE MEANING OF FREEDOM

Sleek, powerful and very versatile, the Activ 755 Open offers a whole new level of performance and safety, providing one of the coolest rides in the 7 metres range. Speed, excellent handling and a variety of fun and performance options make it the perfect choice for water sports and fast cruising for up to eight people, while the interior accommodation is designed to overnight two.

#### **SAFETY**

Safety and performance go hand in hand when it comes to Quicksilver's Activ 755 Open – from the robust hull to the deep, secure cockpit and transom access area with twin swim platforms, this craft is the last word in safe and secure performance on the water. With up to 300 horsepower coming from the Mercury outboard power, the Activ 755 Open is no slouch, but its excellent handling, superior hull design and intelligent features such as trim tabs make it a joy to use for water sports and fast cruising.

#### **DESIGN**

Fluid, sleek and stylish are the watchwords when it comes to the Activ 755 Open's exterior design, while the intelligent design features onboard, both inside and out, make this stylish craft an experience not to be missed. From the sporty dash, to the multiple seating configurations in both the cockpit and bow area, the Active 755 Open uses intelligent design to offer a maximum of possibilities.