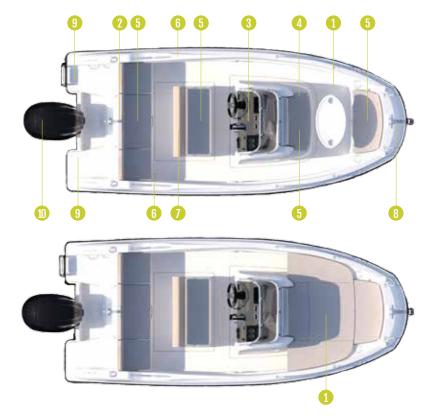

#### MODEL FEATURES

- 1. Integrated swim ladder
- 2. Double swim platforms
- 3. Motor well bridge: easy access to both sides of transom
- 4. Port and starboard opening transom gates
- 5. Storage under cockpit seating
- 6. Versatile cockpit area with standard bench seat configuration that can partially be cleared for easy access to transom or fishing and extendable to U-lounge with flip-up seats
- 7. Twin bucket seats adjustable in height and flip up bolsters (leaning post with/ without galley) New seat design as of MY2018 not shown in brochure.
- 8. Leaning post with or without galley includes stainless steel sink with cutting board lid, fridge & countertop LPG stove

- 9. Ergonomic helm with instrumentation and 7" Simrad GPS/Chart Plotter
- 10. Lockable acrylic sliding cabin entry door
- 11. Cabin with concealed sea toilet. The cabin seating area is convertible to a berth
- 12. Easy walking access from bow to stern with walk around center console for easy access to bow
- 13. Versatile bow seating area with storage that can be converted to dining for 4+ persons and bow sun lounge
- 14. Anchor storage/windlass