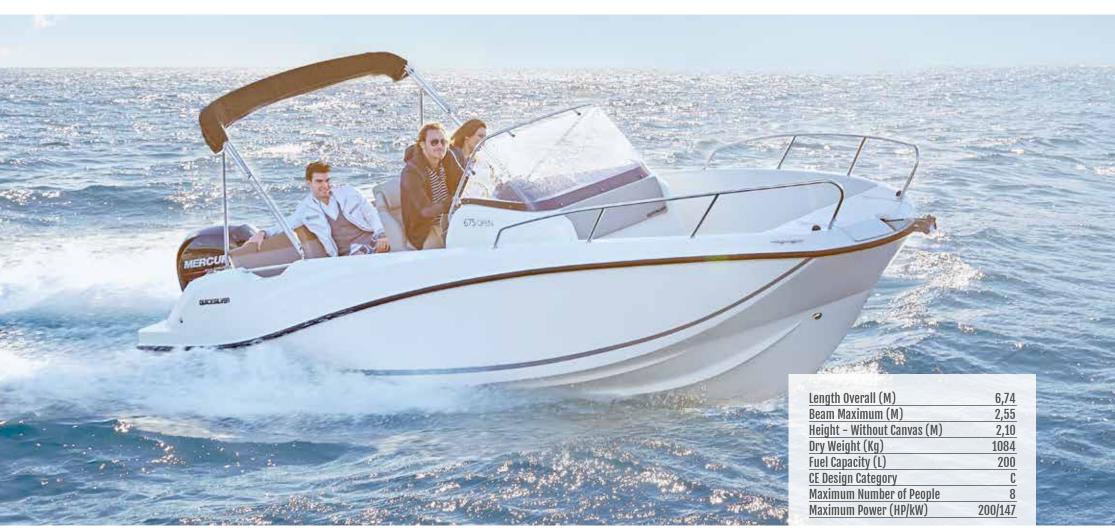

## DISCOVER THE TRUE MEANING OF FREEDOM

Sleek, powerful and very versatile, the Activ 755 Open offers a whole new level of performance and safety, providing one of the coolest rides in the 7 metres range. Speed, excellent handling and a variety of fun and performance options make it the perfect choice for water sports and fast cruising for up to eight people, while the interior accommodation is designed to overnight two.

#### **SAFETY**

Safety and performance go hand in hand when it comes to Quicksilver's Activ 755 Open – from the robust hull to the deep, secure cockpit and transom access area with twin swim platforms, this craft is the last word in safe and secure performance on the water. With up to 300 horsepower coming from the Mercury outboard power, the Activ 755 Open is no slouch, but its excellent handling, superior hull design and intelligent features such as trim tabs make it a joy to use for water sports and fast cruising.

#### **DESIGN**

Fluid, sleek and stylish are the watchwords when it comes to the Activ 755 Open's exterior design, while the intelligent design features onboard, both inside and out, make this stylish craft an experience not to be missed. From the sporty dash, to the multiple seating configurations in both the cockpit and bow area, the Active 755 Open uses intelligent design to offer a maximum of possibilities.

## THE COMPLETE PACKAGE

The Activ 675 Open's sportive and dynamic design makes heads turn. Hit the water with a group of maximum 8 people and explore all of the boat's features. A Mercury engine with up to 200 hp makes sure you'll get off to a fast start. There's also a Smart Edition available that offers you the Activ 675 Open's most popular options in one attractively priced pack.