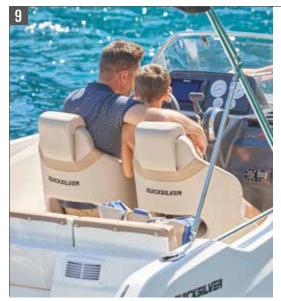

#### **VERSATILITY**

Take the bow area—one minute it's a comfortable dining area with table seating, the next it can be converted with a flick of the wrist into a flat lounging area covering the whole bow area. The cockpit seating area is spacious and offers 2 seating configurations; a bench seat that can partially be removed for better transom access or fishing and an optional U-lounge configuration for additional seating capacity with handy flip-up seats.

#### VERSATILITY

The Activ 675 Open has been designed with your favourite outdoors activities in mind. Want to do some cruising, light fishing or water skiing? Your wish is the boat's command. The spacious bow also converts into a sun lounge and a dining area. Table for 4 and integrated cup holders included. Thanks to the pivoting pilot seats, it's also possible to have a relaxed chat with the whole group gathered in the cockpit area. A compact cabin offers shelter and is ideal for taking a nap.

#### COMFORT

The cockpit is packed with features. The pivoting backrest allows an easy and unobstructed access to the swim platforms. Also, the 2 swivel seats allow the pilot and the co-pilot to turn towards their passengers and join in on a group conversation. The optional cockpit shower lets you freshen up after a swim. For the driver, the boat's bicolour helm is equipped with integrated cup holders, a storage tray and a mounting space for a 7" GPS/Chart Plotter.