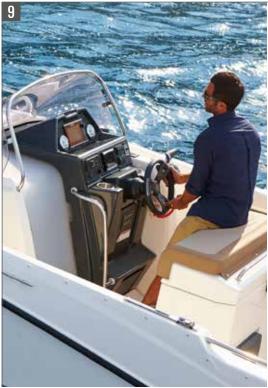

#### **DESIGN**

Fluid, sleek and stylish are the watchwords when it comes to the Activ 755 Open's exterior design, while the intelligent design features onboard, both inside and out, make this stylish craft an experience not to be missed. From the sporty dash, to the multiple seating configurations in both the cockpit and bow area, the Active 755 Open uses intelligent design to offer a maximum of possibilities.

#### **VERSATILITY**

Take the bow area—one minute it's a comfortable dining area with table seating, the next it can be converted with a flick of the wrist into a flat lounging area covering the whole bow area. The cockpit seating area is spacious and offers 2 seating configurations; a bench seat that can partially be removed for better transom access or fishing and an optional U-lounge configuration for additional seating capacity with handy flip-up seats.