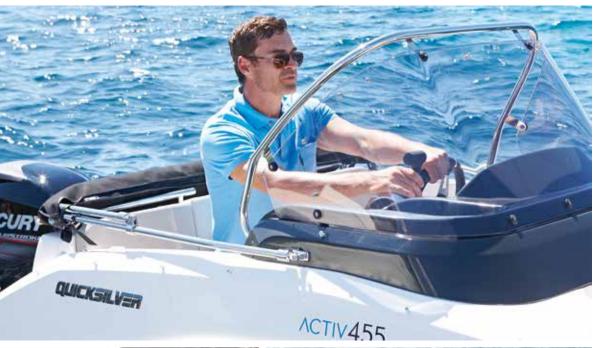

#### **SAFETY**

The Activ 455 Open's ultra-modern hull, deep cockpit and unsinkable design make coastal cruising a breeze and guarantee safety for both adults and children. The boat is packed with intelligent design features – such as anti-slip flooring and easy-grip railing – to ensure the safest possible ride. Easy and secure access to the boat is ensured through the convenient swim platforms that serve as step into the boat. The Activ 455 Open can be motorized with up to 60 horse power. The responsive controls and easy-to-read instrumentation, on the other hand, turn navigation into child's play. And with an extra-large windscreen, you and your passengers can enjoy the best weather protection.

#### **COMFORT**

Despite its compact size, the interior feels spacious and is easy to move around, even when at speed. The cushions have a modern design and are made of enjoyable fabrics. Their practical shape makes it easy to store them onboard. Outside the water the Activ 455 Open requires very little maintenance. It is as easy to perform as 1, 2, 3, thanks to the use of quality materials and fabric. Its light design and secure hooks make transportation almost as easy out of the water as in.