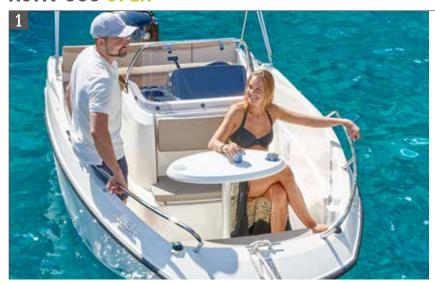

#### **VERSATILITY**

Take the bow area—one minute it's a comfortable dining area with table seating, the next it can be converted with a flick of the wrist into a flat lounging area covering the whole bow area. The cockpit seating area is spacious and offers 2 seating configurations; a bench seat that can partially be removed for better transom access or fishing and an optional U-lounge configuration for additional seating capacity with handy flip-up seats.

Versatile cockpit area convertible to dining area Cockpit can be cleared partially for easy access to transom or fishing Port and starboard opening transom gates

Versatile bow seating area with storage that can be converted to dining for 4+ persons