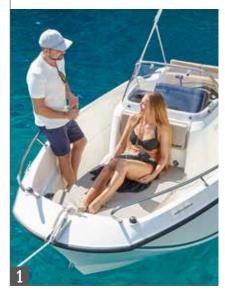

## DISCOVER THE TRUE MEANING OF FREEDOM

Sleek, powerful and very versatile, the Activ 755 Open offers a whole new level of performance and safety, providing one of the coolest rides in the 7 metres range. Speed, excellent handling and a variety of fun and performance options make it the perfect choice for water sports and fast cruising for up to eight people, while the interior accommodation is designed to overnight two.

#### **VERSATILITY**

Take the bow area—one minute it's a comfortable dining area with table seating, the next it can be converted with a flick of the wrist into a flat lounging area covering the whole bow area. The cockpit seating area is spacious and offers 2 seating configurations; a bench seat that can partially be removed for better transom access or fishing and an optional U-lounge configuration for additional seating capacity with handy flip-up seats.