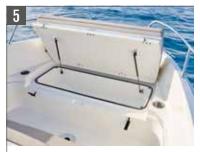

#### **COMFORT**

On deck, both the bow and cockpit offer multi-configuration options for seating, dining, lounging or water sports. The cabin gets plenty of natural light coming from the cabin door, as well as excellent ventilation. The optional marine toilet slides under the cockpit when not in use, leaving space for an optional filler that extends to a sleeping area or children's play area. And to top it all, an optional cockpit galley comes complete with sink, running water and a single burner stove for maximum comfort.

Versatile bow seating area that can be converted to a bow sun lounge

The cabin seating area is convertible to a berth

Cabin with concealed sea toilet