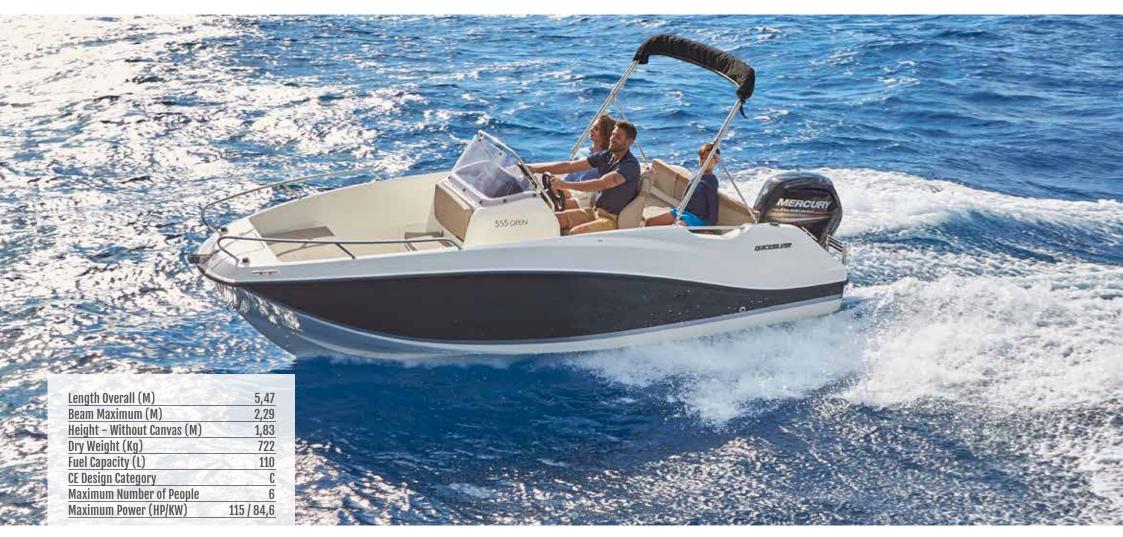

## WINNER ON THE WATER

The Activ 555 Open is an ideal boat for fishing trips and a relaxing day's out. It welcomes up to 6 people aboard and heads for the water with a powerful Mercury engine with up to 115hp. The boat's sleek design and smart use of space has something for everyone. Bring out the whole family and be assured by its safety features, features and comfort. And there's more. The Smart Edition combines the boat's most popular options in one affordable pack.

#### **SAFETY**

Safety begins with agile navigation. With a single outboard Mercury engine (up to 115 hp), the Activ 555 Open is up for that task. A slightly tinted windshield helps the driver to keep a clear view. For passengers, access to the boat and to the water is smooth and safe. They easily enter the boat from the bow and slide into the water from the large swim platforms at the stern. On the boat, intelligent design and a high freeboard enhance safe circulation.

#### **COMFORT**

On the Activ 555 Open, you will enjoy being in the driver's seat. Both pilot and copilot have comfortable bucket seats with flip bolsters and swivels. The ergonomic bicolour helm boasts integrated cup holders, a storage tray and a mounting space for a 7" GPS/Chart Plotter. A footrest completes the set-up. At the back of the boat, a reclining seat optimizes the available cockpit space and makes it possible to tilt the engine entirely.