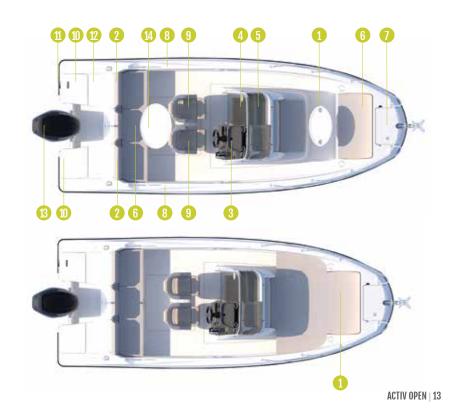

#### MODEL FEATURES

- 1. Integrated swim ladder
- 2. Double swim platforms
- 3. Motor well bridge: easy access to both sides of transom
- 4. Port and starboard opening transom gates
- 5. Storage under cockpit seating
- 6. Versatile cockpit area with standard bench seat configuration that can partially be cleared for easy access to transom or fishing and extendable to U-lounge with flip-up seats
- 7. Twin bucket seats adjustable in height and flip up bolsters (leaning post with/ without galley) New seat design as of MY2018 not shown in brochure.
- 8. Leaning post with or without galley includes stainless steel sink with cutting board lid, fridge & countertop LPG stove

- 9. Ergonomic helm with instrumentation and 7" Simrad GPS/Chart Plotter
- 10. Lockable acrylic sliding cabin entry door
- 11. Cabin with concealed sea toilet. The cabin seating area is convertible to a berth
- 12. Easy walking access from bow to stern with walk around center console for easy access to bow
- 13. Versatile bow seating area with storage that can be converted to dining for 4+ persons and bow sun lounge
- 14. Anchor storage/windlass