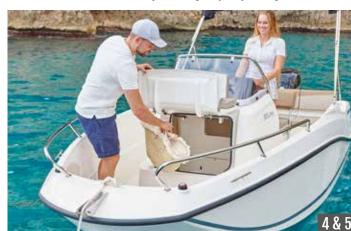

#### **COMFORT**

On deck, both the bow and cockpit offer multi-configuration options for seating, dining, lounging or water sports. The cabin gets plenty of natural light coming from the cabin door, as well as excellent ventilation. The optional marine toilet slides under the cockpit when not in use, leaving space for an optional filler that extends to a sleeping area or children's play area. And to top it all, an optional cockpit galley comes complete with sink, running water and a single burner stove for maximum comfort.

#### **VERSATILITY**

Take the bow area—one minute it's a comfortable dining area with table seating, the next it can be converted with a flick of the wrist into a flat lounging area covering the whole bow area. The cockpit seating area is spacious and offers 2 seating configurations; a bench seat that can partially be removed for better transom access or fishing and an optional U-lounge configuration for additional seating capacity with handy flip-up seats.