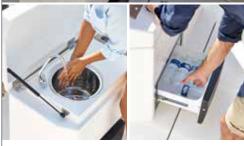

#### **COMFORT**

On deck, both the bow and cockpit offer multi-configuration options for seating, dining, lounging or water sports. The cabin gets plenty of natural light coming from the cabin door, as well as excellent ventilation. The optional marine toilet slides under the cockpit when not in use, leaving space for an optional filler that extends to a sleeping area or children's play area. And to top it all, an optional cockpit galley comes complete with sink, running water and a single burner stove for maximum comfort.