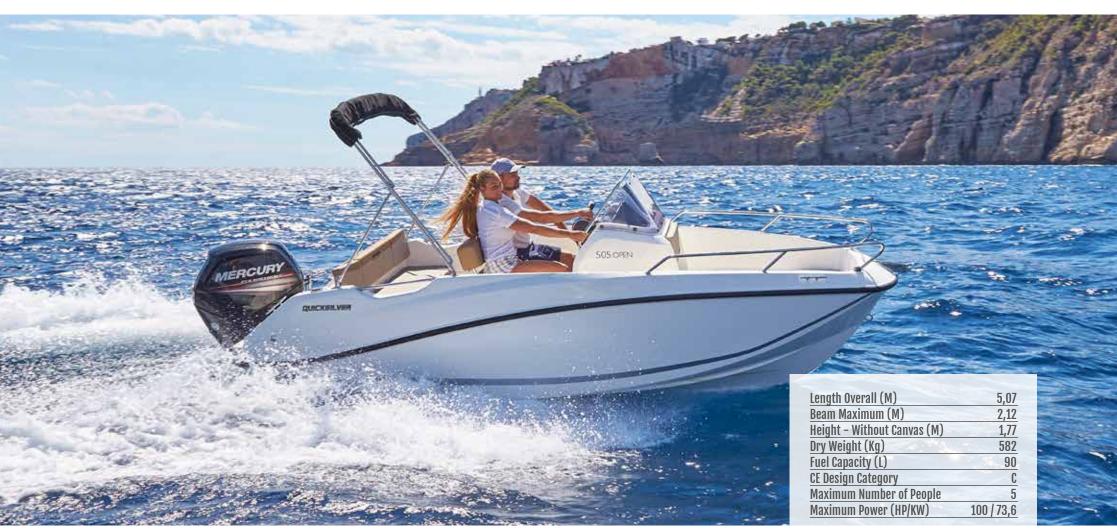

## A GREAT REASON TO WAKE UP EARLY

With the Activ 505 Open, you'll want to be on the water all day. Whether it's for fishing, relaxing, or a bit of both. The boat looks sportive on the outside and feels spacious from within. Just how spacious? Get aboard with up to 5 people and discover its interplay of practicality, ergonomics and comfort. The Activ 505 Open also comes in a Smart Edition that includes its most popular options.

#### **SAFETY**

A single Mercury outboard engine with up to 100 hp powers the Activ 505 Open. In other words, safe and smooth navigation is a given. The high freeboard and the ease of circulation aboard add to this secure feeling, both for adults and children alike. Easy access from the bow and an integrated double swim platforms encourage activity, going on and off the boat and in and out of the water. A slightly tinted windshield improves the driver's visibility at all times.

#### **MODEL SPECIFICATIONS**

| MODEL SPECIFICATIONS        | 755<br>Open | 675<br>Open | 605<br>Open | 555<br>Open | 505<br>Open | 455<br>Open |
|-----------------------------|-------------|-------------|-------------|-------------|-------------|-------------|
| Length Overall (M)          | 7,23        | 6,74        | 6,12        | 5,47        | 5,07        | 4,54        |
| Length of Hull (M)          | 6,95        | 6,45        | 5,75        | 5,29        | 4,81        | 4,44        |
| Beam Maximum (M)            | 2,55        | 2,55        | 2,40        | 2,29        | 2,12        | 1,85        |
| Height - Without Canvas (M) | 2,19        | 2,10        | 2,00        | 1,83        | 1,77        | 1,61        |
| Dry Weight (Kg)             | 1389        | 1084        | 904         | 722         | 582         | 401         |
| Draft Hull (M)              | 0,48        | 0,41        | 0,38        | 0,36        | 0,37        | 0,36        |
| Fuel Capacity (L)           | 280         | 200         | 160         | 110         | 90          | 25          |
| CE Design Category          | С           | С           | С           | С           | С           | С           |
| Maximum Number of People    | 8           | 8           | 7           | 6           | 5           | 5           |
| Maximum Power (HP)          | 300         | 200         | 150         | 115         | 100         | 60          |
| Maximum Power (kW)          | 221         | 147         | 110         | 84,6        | 73,6        | 44,1        |
| Water Capacity (L)          | 80          | 45          | 45          |             |             |             |
| OB Shaft Length             | XL          | XL          | XL          | L           | L           | L           |