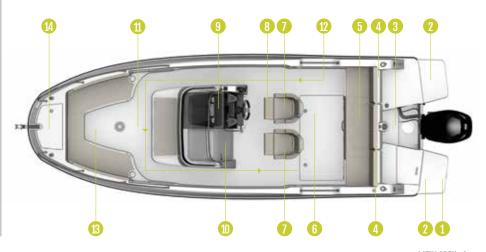

#### MODEL FEATURES

- 1. Integrated swim ladder
- 2. Double swim platforms
- 3. Motor well bridge: easy access to both sides of transom
- 4. Port and starboard opening transom gates
- 5. Storage under cockpit seating
- 6. Versatile cockpit area with standard bench seat configuration that can partially be cleared for easy access to transom or fishing and extendable to U-lounge with flip-up seats
- 7. Twin bucket seats adjustable in height and flip up bolsters (leaning post with/ without galley) New seat design as of MY2018 not shown in brochure.
- 8. Leaning post with or without galley includes stainless steel sink with cutting board lid, fridge & countertop LPG stove

- 9. Ergonomic helm with instrumentation and 7" Simrad GPS/Chart Plotter
- 10. Lockable acrylic sliding cabin entry door
- 11. Cabin with concealed sea toilet. The cabin seating area is convertible to a berth
- 12. Easy walking access from bow to stern with walk around center console for easy access to bow
- 13. Versatile bow seating area with storage that can be converted to dining for 4+ persons and bow sun lounge
- 14. Anchor storage/windlass