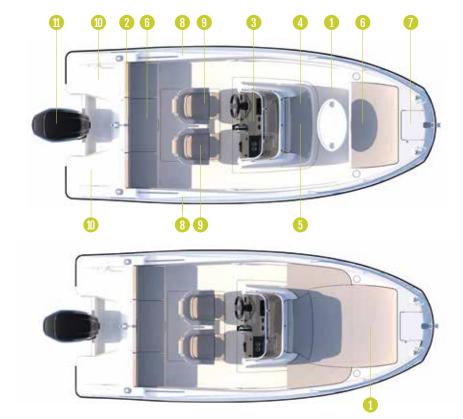

#### **MODEL FEATURES**

- 1. Versatile bow area convertible to dining, quick sun lounge and extended sun lounge option. The sun lounge deploys within seconds and without the use of extensions
- 2. Optimized use of cockpit space thanks to the reclining aft seat that ensures maximum cockpit space while keeping is possible to tilt the engine entirely
- 3. Stylish and ergonomic bicolor helm with integrated cup holders, storage tray and mounting space for optional 7" GPS/Chart Plotter
- 4. Dedicated console storage with premium finish for exterior table and cushions

- 5. Permanent access to console even if bow sun lounge is deployed
- 6. Plenty of storage capacity throughout the boat
- 7. Integrated bow anchor/line locker
- 8. Secure feeling for adults and children with high freeboard and ease of circulation aboard
- 9. Pilot & co-pilot bucket seats with flip bolster and swivel, pivoting seats. New seat design as of MY2018 not shown in brochure.
- 10. Large swim platforms for safe and easy access in and out of the water
- 11. Engine configuration up to max 115 hp