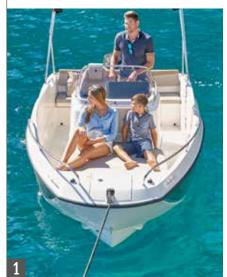

## DISCOVER THE TRUE MEANING OF FREEDOM

Sleek, powerful and very versatile, the Activ 755 Open offers a whole new level of performance and safety, providing one of the coolest rides in the 7 metres range. Speed, excellent handling and a variety of fun and performance options make it the perfect choice for water sports and fast cruising for up to eight people, while the interior accommodation is designed to overnight two.

#### **SAFETY**

Safety and performance go hand in hand when it comes to Quicksilver's Activ 755 Open – from the robust hull to the deep, secure cockpit and transom access area with twin swim platforms, this craft is the last word in safe and secure performance on the water. With up to 300 horsepower coming from the Mercury outboard power, the Activ 755 Open is no slouch, but its excellent handling, superior hull design and intelligent features such as trim tabs make it a joy to use for water sports and fast cruising.