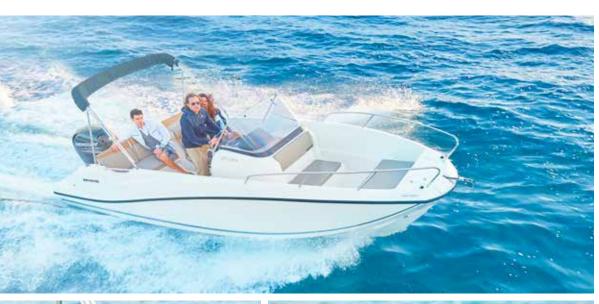

## THE COMPLETE PACKAGE

The Activ 675 Open's sportive and dynamic design makes heads turn. Hit the water with a group of maximum 8 people and explore all of the boat's features. A Mercury engine with up to 200 hp makes sure you'll get off to a fast start. There's also a Smart Edition available that offers you the Activ 675 Open's most popular options in one attractively priced pack.

#### VERSATILITY

The Activ 675 Open has been designed with your favourite outdoors activities in mind. Want to do some cruising, light fishing or water skiing? Your wish is the boat's command. The spacious bow also converts into a sun lounge and a dining area. Table for 4 and integrated cup holders included. Thanks to the pivoting pilot seats, it's also possible to have a relaxed chat with the whole group gathered in the cockpit area. A compact cabin offers shelter and is ideal for taking a nap.