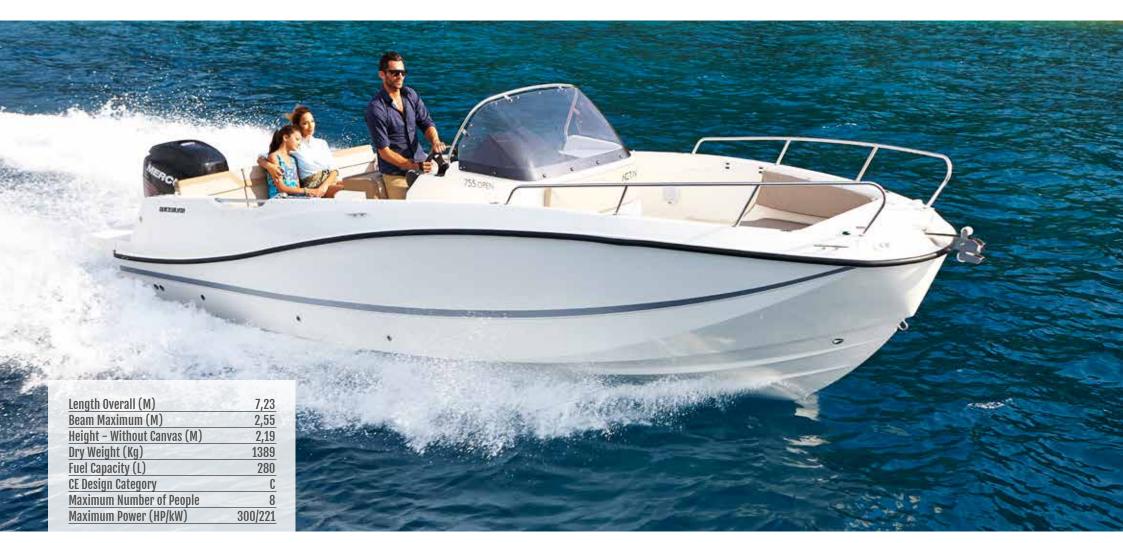

## DISCOVER THE TRUE MEANING OF FREEDOM

Sleek, powerful and very versatile, the Activ 755 Open offers a whole new level of performance and safety, providing one of the coolest rides in the 7 metres range. Speed, excellent handling and a variety of fun and performance options make it the perfect choice for water sports and fast cruising for up to eight people, while the interior accommodation is designed to overnight two.

#### **SAFETY**

Safety and performance go hand in hand when it comes to Quicksilver's Activ 755 Open – from the robust hull to the deep, secure cockpit and transom access area with twin swim platforms, this craft is the last word in safe and secure performance on the water. With up to 300 horsepower coming from the Mercury outboard power, the Activ 755 Open is no slouch, but its excellent handling, superior hull design and intelligent features such as trim tabs make it a joy to use for water sports and fast cruising.

#### **MODEL SPECIFICATIONS**

| MODEL SPECIFICATIONS        | 755<br>Open | 675<br>Open | 605<br>Open | 555<br>Open | 505<br>Open | 455<br>Open |
|-----------------------------|-------------|-------------|-------------|-------------|-------------|-------------|
| Length Overall (M)          | 7,23        | 6,74        | 6,12        | 5,47        | 5,07        | 4,54        |
| Length of Hull (M)          | 6,95        | 6,45        | 5,75        | 5,29        | 4,81        | 4,44        |
| Beam Maximum (M)            | 2,55        | 2,55        | 2,40        | 2,29        | 2,12        | 1,85        |
| Height - Without Canvas (M) | 2,19        | 2,10        | 2,00        | 1,83        | 1,77        | 1,61        |
| Dry Weight (Kg)             | 1389        | 1084        | 904         | 722         | 582         | 401         |
| Draft Hull (M)              | 0,48        | 0,41        | 0,38        | 0,36        | 0,37        | 0,36        |
| Fuel Capacity (L)           | 280         | 200         | 160         | 110         | 90          | 25          |
| CE Design Category          | С           | С           | С           | С           | С           | С           |
| Maximum Number of People    | 8           | 8           | 7           | 6           | 5           | 5           |
| Maximum Power (HP)          | 300         | 200         | 150         | 115         | 100         | 60          |
| Maximum Power (kW)          | 221         | 147         | 110         | 84,6        | 73,6        | 44,1        |
| Water Capacity (L)          | 80          | 45          | 45          |             |             |             |
| OB Shaft Length             | XL          | XL          | XL          | L           | L           | L           |