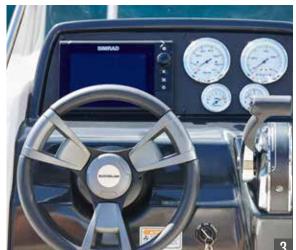

Versatile cockpit area with standard bench seat configuration extendable to L-lounge and U-lounge with flipup seats

Ergonomic helm with instrumentation and 7" Simrad GPS/Chart Plotter

Leaning post with or without galley includes stainless steel sink with cutting board lid, fridge & countertop LPG stove

- 9. Ergonomic helm with instrumentation and 7" Simrad GPS/Chart Plotter
- 10. Lockable acrylic sliding cabin entry door
- 11. Cabin with concealed sea toilet. The cabin seating area is convertible to a berth
- 12. Easy walking access from bow to stern with walk around center console for easy access to bow
- 13. Versatile bow seating area with storage that can be converted to dining for 4+ persons and bow sun lounge
- 14. Anchor storage/windlass

| HELM                                                         | 755<br>Open | 675<br>Open | 605<br>Open | 555<br>Open           | 505<br>Open           | 455<br>Open |
|--------------------------------------------------------------|-------------|-------------|-------------|-----------------------|-----------------------|-------------|
| Analog Speedometer/<br>Tachometer                            |             |             |             | V                     | V                     | V           |
| SmartCraft Speedometer/<br>Tachometer                        | V           | V           | V           | 0                     | 0                     |             |
| Fuel Gauge                                                   |             |             |             | <b>V</b> <sup>5</sup> | <b>V</b> <sup>5</sup> |             |
| Trim Gauge                                                   |             |             |             | V <sup>5</sup>        | <b>V</b> <sup>5</sup> | V           |
| Adjustable Steering Position                                 | V           |             |             |                       |                       |             |
| VesselView link digital interface                            | 0           | 0           | 0           | 0                     |                       |             |
| Active Trim                                                  | 0           | 0           | 0           | 0                     | 0                     |             |
| 12v electrical socket                                        | V           | V           | ٧           | V                     | V                     | V           |
| Stereo Fusion with 2 speakers                                |             | o/ED        | o/ED        | o/ED                  | 0                     | 0           |
| Stereo Fusion with 4 speakers                                | o/ED        |             |             |                       |                       |             |
| DAB Stereo kit with Antenna                                  | 0           | 0           | 0           | 0                     | 0                     | 0           |
| Simrad GPS/Chart plotter GO5<br>with HDI Transducer          |             |             |             |                       | o                     | 0           |
| Simrad GPS/Chart Plotter 7" NSS<br>evo 3 with HDI Transducer | 0           | 0           | 0           | 0                     |                       |             |