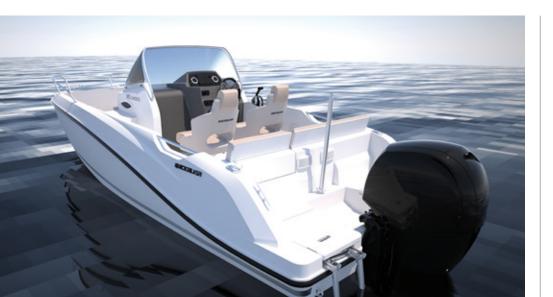

### **ACTIV 755 CRUISER**

- Versatile cockpit area: Suitable for
   Cruising and dining 2. Relaxing and reading with the inclinable backrest 3.
   Extra-large sun lounge for a maximum sunbathing capacity and easy water access
- Double co-pilot seat with bi-directional seat backrest and storage underneath the seat
- 3. Optional galley with integral sink, cutting board and LPG stove
- Ergonomic helm with SmartCraft instrumentation with mounting space for optional 9" GPS/Chart plotter and Mercury NMEA 2000 gateway module for engine data
- Integrated armrests and blue LED cup holders on both starboard and portside
- 6. Storage below seating and dedicated storage for the cockpit table
- 7. Convenient storage area for small items in front of the co-pilot seat
- 8. Deep cockpit for more safety and dryer ride
- 9. Wide aft cockpit entry

- 10. Integrated canvas storage
- 11. Swim platform extensions
- 12. Single engine configuration up to max 300 hp
- Comfortable bucket seat with flip bolster & swivel
- 14. Permanent and easy access to the cabin and foredeck
- 15. Large skylight on deck for ample light in cabin
- 16. Anchor storage/windlass
- 17. Large foredeck sun lounge for reading and relaxing
- 18. Safe access via the bow
- Spacious cabin with double berth and large storage below
- 20. Large side windows with opening portlights for natural lighting and ventilation
- 21. Optional enclosed sea toilet
- 22. Wide step for convenient and safe access
- 23. Bench with storage underneath