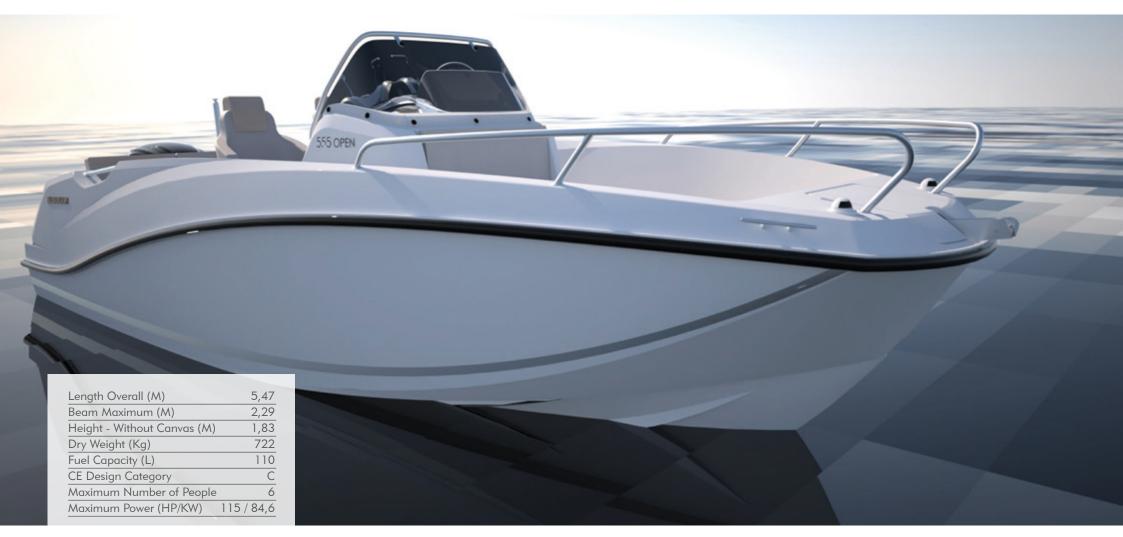

### MAKE THE SEA YOUR PLAYGROUND

On the Activ 555 Open you can enjoy all the fun and freedom of being on the water with complete ease knowing that this is a versatile, solidly designed boat with plenty of walk-around space and safety features making it perfect when children are on board.

# SPECIFICATIONS & PACKS

| MODEL SPECIFICATIONS        | 755<br>CRUISER | 675<br>SUNDECK | 605<br>SUNDECK | 675<br>OPEN | 605<br>OPEN | 555<br>OPEN | 505<br>OPEN |
|-----------------------------|----------------|----------------|----------------|-------------|-------------|-------------|-------------|
| Length Overall (M)          | 6,99           | 6,74           | 6,12           | 6,74        | 6,12        | 5,47        | 5,07        |
| Length of Hull (M)          | 6,91           | 6,45           | 5,75           | 6,45        | 5,75        | 5,29        | 4,81        |
| Beam Maximum (M)            | 2,55           | 2,55           | 2,40           | 2,55        | 2,4         | 2,29        | 2,12        |
| Height - Without Canvas (M) | 2,03           | tbd*           | tbd*           | tbd*        | tbd*        | 1,83        | 1,77        |
| Dry Weight (Kg)             | 1440           | tbd*           | tbd*           | tbd*        | tbd*        | 722         | 582         |
| Draft Hull (M)              | 0,55           | tbd*           | tbd*           | tbd*        | tbd*        | 0,36        | 0,37        |
| Fuel Capacity (L)           | 280            | 200            | 160            | 200         | 160         | 110         | 90          |
| CE Design Category          | С              | С              | С              | С           | С           | С           | С           |
| Maximum Number of People    | 8              | 8              | 7              | 8           | 7           | 6           | 5           |
| Maximum Power (HP)          | 300            | 200            | 150            | 200         | 150         | 115         | 100         |
| Maximum Power (kW)          | 221            | 147            | 110            | 147         | 110         | 84,6        | 73,6        |
| Water Capacity (L)          | 80             | 45             | 45             | 45          | 45          |             |             |
| OB Shaft Length             | XL             | XL             | XL             | XL          | XL          | L           | L           |