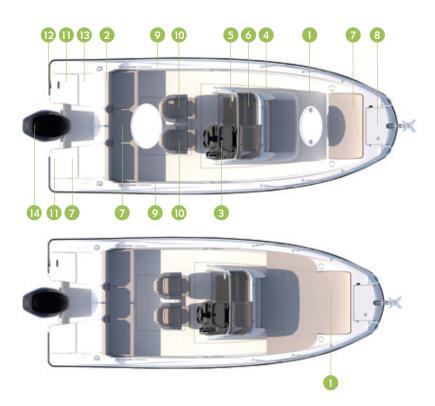

## **ACTIV 605 OPEN**

- 1. Versatile bow area convertible for dining, quick sun lounge and extended sun lounge option. The sun lounge deployment within seconds and without the use of complicated extensions
- Easy and unobstructed access to and from the swim platform via a pivoting backrest
- 3. Stylish and ergonomic bicolor helm with integrated cup holders, storage tray and mounting space for optional 7" GPS/Chart
- 4. Dedicated console storage with premium finish for exterior table and cushions.

- Numerous storage arrangements
- Integrated bow anchor/line locker with optional electric windlass
- 7. Secure feeling for adults and children with high freeboard and ease of circulation aboard
- 8. Pilot & co-pilot bucket seats with flip bolster and swivel, pivoting seats
- 9. Large swim platform for safe and easy access in and out of the water
- 10. Integrated swim ladder
- 11. Optional cockpit shower
- 12. Engine configuration up to max 150 hp