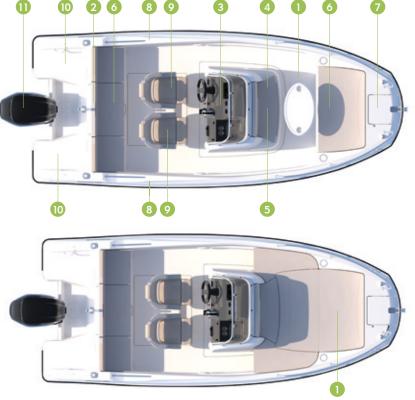

## **ACTIV 605 OPEN**

- 1. Versatile bow area convertible for dining, quick sun lounge and extended sun lounge option. The sun lounge deployment within seconds and without the use of complicated extensions
- Easy and unobstructed access to and from the swim platform via a pivoting backrest
- 3. Stylish and ergonomic bicolor helm with integrated cup holders, storage tray and mounting space for optional 7" GPS/Chart
- 4. Dedicated console storage with premium finish for exterior table and cushions.

- Numerous storage arrangements
- Integrated bow anchor/line locker with optional electric windlass
- 7. Secure feeling for adults and children with high freeboard and ease of circulation aboard
- 8. Pilot & co-pilot bucket seats with flip bolster and swivel, pivoting seats
- 9. Large swim platform for safe and easy access in and out of the water
- 10. Integrated swim ladder
- 11. Optional cockpit shower
- 12. Engine configuration up to max 150 hp