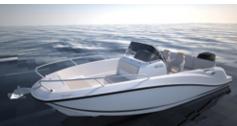

# ACTIV 755 CRUISER

### LIVE ON THE SUNNY SIDE OF LIFE

The perfect combination of performance, comfort and versatility in the 7m+ boat segment, Quicksilver's new Activ 755 Cruiser is designed with sun, relaxation and enjoyable cruising in mind. With a range of versatile configurations that offer great sun lounging as well as seating accommodation facilities, the Activ 755 Cruiser is designed for fast day cruising and water sports for up to eight people and comfortable overnighting for two.

### **ACTIV 755 CRUISER**

- Versatile cockpit area: Suitable for
   Cruising and dining 2. Relaxing and reading with the inclinable backrest 3.
   Extra-large sun lounge for a maximum sunbathing capacity and easy water access
- Double co-pilot seat with bi-directional seat backrest and storage underneath the seat
- 3. Optional galley with integral sink, cutting board and LPG stove
- Ergonomic helm with SmartCraft instrumentation with mounting space for optional 9" GPS/Chart plotter and Mercury NMEA 2000 gateway module for engine data
- Integrated armrests and blue LED cup holders on both starboard and portside
- 6. Storage below seating and dedicated storage for the cockpit table
- 7. Convenient storage area for small items in front of the co-pilot seat
- 8. Deep cockpit for more safety and dryer ride
- 9. Wide aft cockpit entry

- 10. Integrated canvas storage
- 11. Swim platform extensions
- 12. Single engine configuration up to max 300 hp
- Comfortable bucket seat with flip bolster & swivel
- 14. Permanent and easy access to the cabin and foredeck
- 15. Large skylight on deck for ample light in cabin
- 16. Anchor storage/windlass
- 17. Large foredeck sun lounge for reading and relaxing
- 18. Safe access via the bow
- Spacious cabin with double berth and large storage below
- 20. Large side windows with opening portlights for natural lighting and ventilation
- 21. Optional enclosed sea toilet
- 22. Wide step for convenient and safe access
- 23. Bench with storage underneath