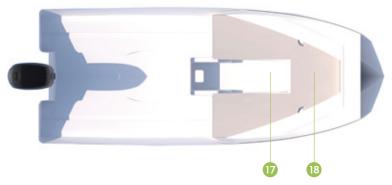

## **ACTIV 605 SUNDECK**

- 1. Engine configuration up to max 150 hp
- 2. Integrated swim ladder
- 3. Large swim platform for safe and easy access in and out of the water
- 4. Optional cockpit shower
- 5. Optional ski pole
- 6. Easy and unobstructed access to and from the swim platform via a pivoting backrest
- 7. Numerous storage arrangements
- 8. Twin cup holders

- 9. Cockpit table
- 10. Pivoting pilot & co-pilot bucket seats with flip bolster and swivel
- 11. Stylish and ergonomic bicolor helm with room for optional 7" GPS/Chart plotter
- 12. Large bow sun lounge
- 13. Integrated electric bow windlass
- 14. Semi-transparent sliding door
- 15. U shape seating in cabin
- 16. Double berth