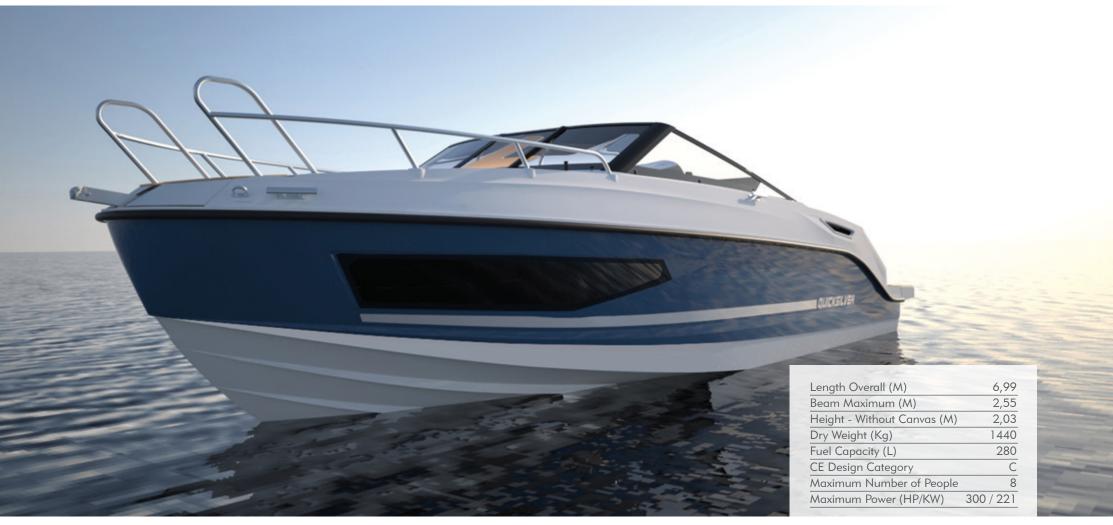

# ACTIV 755 CRUISER

### LIVE ON THE SUNNY SIDE OF LIFE

The perfect combination of performance, comfort and versatility in the 7m+ boat segment, Quicksilver's new Activ 755 Cruiser is designed with sun, relaxation and enjoyable cruising in mind. With a range of versatile configurations that offer great sun lounging as well as seating accommodation facilities, the Activ 755 Cruiser is designed for fast day cruising and water sports for up to eight people and comfortable overnighting for two.

# SPECIFICATIONS & PACKS

| MODEL SPECIFICATIONS        | 755<br>CRUISER | 675<br>SUNDECK | 605<br>SUNDECK | 675<br>OPEN | 605<br>OPEN | 555<br>OPEN | 505<br>OPEN |
|-----------------------------|----------------|----------------|----------------|-------------|-------------|-------------|-------------|
| Length Overall (M)          | 6,99           | 6,74           | 6,12           | 6,74        | 6,12        | 5,47        | 5,07        |
| Length of Hull (M)          | 6,91           | 6,45           | 5,75           | 6,45        | 5,75        | 5,29        | 4,81        |
| Beam Maximum (M)            | 2,55           | 2,55           | 2,40           | 2,55        | 2,4         | 2,29        | 2,12        |
| Height - Without Canvas (M) | 2,03           | tbd*           | tbd*           | tbd*        | tbd*        | 1,83        | 1,77        |
| Dry Weight (Kg)             | 1440           | tbd*           | tbd*           | tbd*        | tbd*        | 722         | 582         |
| Draft Hull (M)              | 0,55           | tbd*           | tbd*           | tbd*        | tbd*        | 0,36        | 0,37        |
| Fuel Capacity (L)           | 280            | 200            | 160            | 200         | 160         | 110         | 90          |
| CE Design Category          | С              | С              | С              | С           | С           | С           | С           |
| Maximum Number of People    | 8              | 8              | 7              | 8           | 7           | 6           | 5           |
| Maximum Power (HP)          | 300            | 200            | 150            | 200         | 150         | 115         | 100         |
| Maximum Power (kW)          | 221            | 147            | 110            | 147         | 110         | 84,6        | 73,6        |
| Water Capacity (L)          | 80             | 45             | 45             | 45          | 45          |             |             |
| OB Shaft Length             | XL             | XL             | XL             | XL          | XL          | L           | L           |