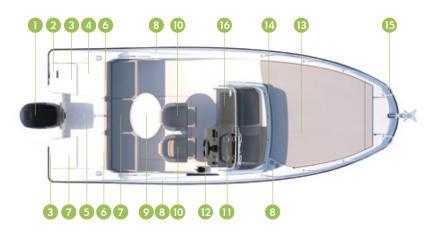

## **ACTIV 605 SUNDECK**

- 1. Engine configuration up to max 150 hp
- 2. Integrated swim ladder
- 3. Large swim platform for safe and easy access in and out of the water
- 4. Optional cockpit shower
- 5. Optional ski pole
- 6. Easy and unobstructed access to and from the swim platform via a pivoting backrest
- 7. Numerous storage arrangements
- 8. Twin cup holders

- 9. Cockpit table
- 10. Pivoting pilot & co-pilot bucket seats with flip bolster and swivel
- 11. Stylish and ergonomic bicolor helm with room for optional 7" GPS/Chart plotter
- 12. Large bow sun lounge
- 13. Integrated electric bow windlass
- 14. Semi-transparent sliding door
- 15. U shape seating in cabin
- 16. Double berth