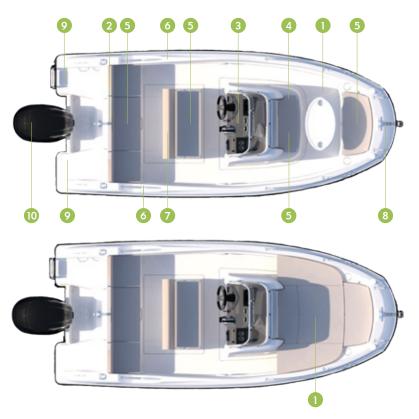

# **ACTIV 505 OPEN**

- 1. Versatile bow area convertible for dining, quick sun lounge and extended sun lounge option. The sun lounge deployment within seconds and without the use of complicated extensions
- Optimized use of cockpit space thanks to the reclining aft seat that ensures maximum cockpit space while keeping is possible to tilt the engine entirely
- 3. Stylish and ergonomic bicolor helm with integrated cup holders, storage tray and mounting space for optional 7" GPS/Chart plotter

- 4. Dedicated console storage with premium finish for exterior table and cushions
- 5. Plenty of storage capacity throughout the
- 6. Secure feeling for adults and children with high freeboard and ease of circulation aboard
- 7. Bi-directional helm seating for boat driving and socializing
- 8. Easy access from bow
- Integrated double swim platform
- Engine configuration up to max 100 hp.