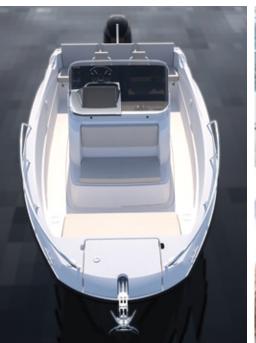

# **ACTIV** 605 **OPEN**

### **FUN PACKED**

Pleasure seekers won't hesitate to take to the water in the Activ 605 Open. Opportunities to have fun abound and it's the ideal choice for light fishing, water sports or simply soaking up the sun. It also comes with some of the award-winning features of the Activ 675 Open, Powerboat of the Year 2011, such as easy sun lounge conversion and intelligent use of space. It's no surprise the Activ 605 Open makes best in category for storage capacities, largest carrying capacity and best access from water to cockpit.