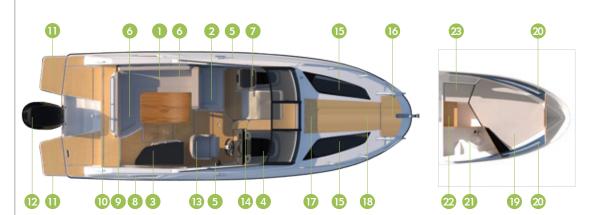

### **ACTIV 755 CRUISER**

- Versatile cockpit area: Suitable for
   Cruising and dining 2. Relaxing and reading with the inclinable backrest 3.
   Extra-large sun lounge for a maximum sunbathing capacity and easy water access
- Double co-pilot seat with bi-directional seat backrest and storage underneath the seat
- 3. Optional galley with integral sink, cutting board and LPG stove
- Ergonomic helm with SmartCraft instrumentation with mounting space for optional 9" GPS/Chart plotter and Mercury NMEA 2000 gateway module for engine data
- Integrated armrests and blue LED cup holders on both starboard and portside
- 6. Storage below seating and dedicated storage for the cockpit table
- 7. Convenient storage area for small items in front of the co-pilot seat
- 8. Deep cockpit for more safety and dryer ride
- 9. Wide aft cockpit entry

- 10. Integrated canvas storage
- 11. Swim platform extensions
- 12. Single engine configuration up to max 300 hp
- Comfortable bucket seat with flip bolster & swivel
- 14. Permanent and easy access to the cabin and foredeck
- 15. Large skylight on deck for ample light in cabin
- 16. Anchor storage/windlass
- 17. Large foredeck sun lounge for reading and relaxing
- 18. Safe access via the bow
- Spacious cabin with double berth and large storage below
- 20. Large side windows with opening portlights for natural lighting and ventilation
- 21. Optional enclosed sea toilet
- 22. Wide step for convenient and safe access
- 23. Bench with storage underneath