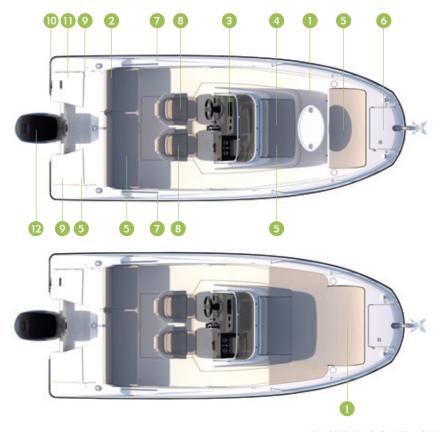

### **ACTIV 555 OPEN**

- Versatile bow area convertible for dining, quick sun lounge and extended sun lounge option. The sun lounge deployment within seconds and without the use of complicated extensions
- Optimized use of cockpit space thanks to the reclining aft seat that ensures maximum cockpit space while keeping is possible to tilt the engine entirely
- Stylish and ergonomic bicolor helm with integrated cup holders, storage tray and mounting space for optional 7" GPS/ Chart plotter
- Dedicated console storage with premium finish for exterior table and cushions

- Permanent access to console even if bow sun lounge is deployed
- Plenty of storage capacity throughout the
- Integrated bow anchor/line locker
- Secure feeling for adults and children with high freeboard and ease of circulation aboard
- Pilot & co-pilot bucket seats with flip bolster and swivel, pivoting seats
- 10. Large swim platform for safe and easy access in and out of the water
- 11. Engine configuration up to max 115 hp