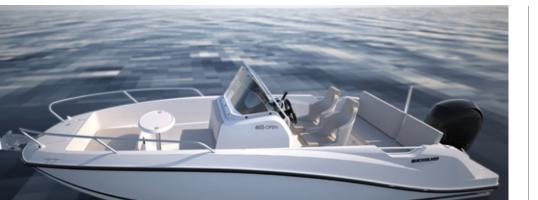

# ACTIV 755 CRUISER

### LIVE ON THE SUNNY SIDE OF LIFE

The perfect combination of performance, comfort and versatility in the 7m+ boat segment, Quicksilver's new Activ 755 Cruiser is designed with sun, relaxation and enjoyable cruising in mind. With a range of versatile configurations that offer great sun lounging as well as seating accommodation facilities, the Activ 755 Cruiser is designed for fast day cruising and water sports for up to eight people and comfortable overnighting for two.

### **ACTIV 755 CRUISER**

- Versatile cockpit area: Suitable for
   Cruising and dining 2. Relaxing and reading with the inclinable backrest 3.
   Extra-large sun lounge for a maximum sunbathing capacity and easy water access
- Double co-pilot seat with bi-directional seat backrest and storage underneath the seat
- 3. Optional galley with integral sink, cutting board and LPG stove
- Ergonomic helm with SmartCraft instrumentation with mounting space for optional 9" GPS/Chart plotter and Mercury NMEA 2000 gateway module for engine data
- Integrated armrests and blue LED cup holders on both starboard and portside
- 6. Storage below seating and dedicated storage for the cockpit table
- 7. Convenient storage area for small items in front of the co-pilot seat
- 8. Deep cockpit for more safety and dryer ride
- 9. Wide aft cockpit entry

- 10. Integrated canvas storage
- 11. Swim platform extensions
- 12. Single engine configuration up to max 300 hp
- Comfortable bucket seat with flip bolster & swivel
- 14. Permanent and easy access to the cabin and foredeck
- 15. Large skylight on deck for ample light in cabin
- 16. Anchor storage/windlass
- 17. Large foredeck sun lounge for reading and relaxing
- 18. Safe access via the bow
- Spacious cabin with double berth and large storage below
- 20. Large side windows with opening portlights for natural lighting and ventilation
- 21. Optional enclosed sea toilet
- 22. Wide step for convenient and safe access
- 23. Bench with storage underneath