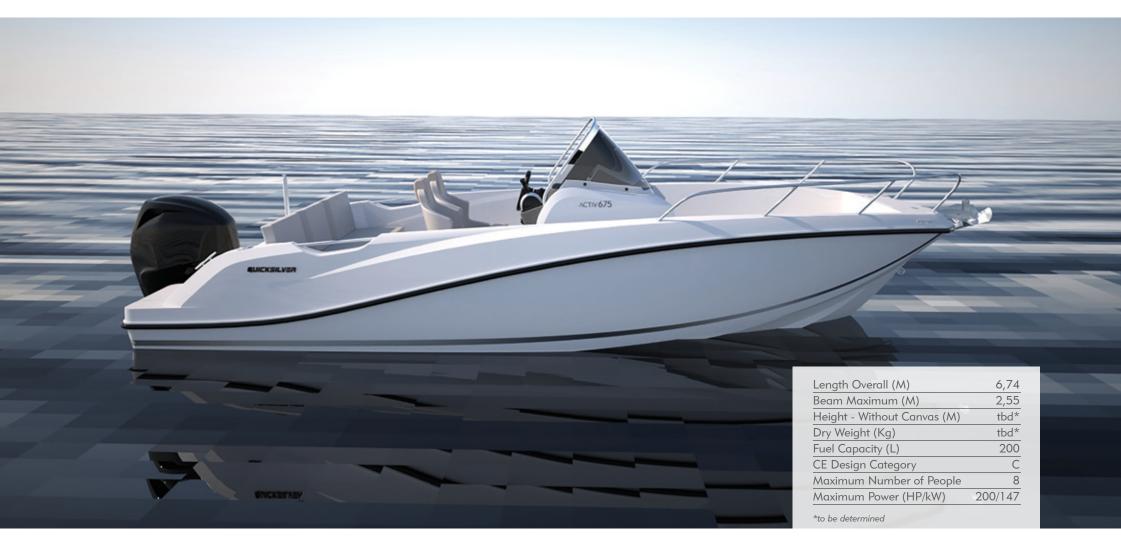

# SPECIFICATIONS & PACKS

| MODEL SPECIFICATIONS        | 755<br>CRUISER | 675<br>SUNDECK | 605<br>SUNDECK | 675<br>OPEN | 605<br>OPEN | 555<br>OPEN | 505<br>OPEN |
|-----------------------------|----------------|----------------|----------------|-------------|-------------|-------------|-------------|
| Length Overall (M)          | 6,99           | 6,74           | 6,12           | 6,74        | 6,12        | 5,47        | 5,07        |
| Length of Hull (M)          | 6,91           | 6,45           | 5,75           | 6,45        | 5,75        | 5,29        | 4,81        |
| Beam Maximum (M)            | 2,55           | 2,55           | 2,40           | 2,55        | 2,4         | 2,29        | 2,12        |
| Height - Without Canvas (M) | 2,03           | tbd*           | tbd*           | tbd*        | tbd*        | 1,83        | 1,77        |
| Dry Weight (Kg)             | 1440           | tbd*           | tbd*           | tbd*        | tbd*        | 722         | 582         |
| Draft Hull (M)              | 0,55           | tbd*           | tbd*           | tbd*        | tbd*        | 0,36        | 0,37        |
| Fuel Capacity (L)           | 280            | 200            | 160            | 200         | 160         | 110         | 90          |
| CE Design Category          | С              | С              | С              | С           | С           | С           | С           |
| Maximum Number of People    | 8              | 8              | 7              | 8           | 7           | 6           | 5           |
| Maximum Power (HP)          | 300            | 200            | 150            | 200         | 150         | 115         | 100         |
| Maximum Power (kW)          | 221            | 147            | 110            | 147         | 110         | 84,6        | 73,6        |
| Water Capacity (L)          | 80             | 45             | 45             | 45          | 45          |             |             |
| OB Shaft Length             | XL             | XL             | XL             | XL          | XL          | L           | L           |