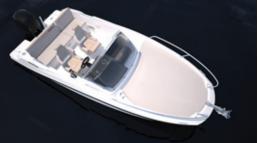

### **ACTIV 675 OPEN**

- Versatile bow area convertible for dining, quick sun lounge and extended sun lounge option. The sun lounge deployment within seconds and without the use of complicated extensions
- Easy and unobstructed access to and from the swim platform via a pivoting backrest
- Stylish and ergonomic bicolor helm with integrated cup holders, storage tray and mounting space for optional 7" GPS/ Chart plotter
- Dedicated console storage with premium finish for exterior table and cushions
- Easy cabin entry via semi-transparent sliding door

- Cabin provides sleeping space for one person or child
- Numerous storage arrangements
- Integrated bow anchor/line locker with optional electric windlass
- Secure feeling for adults and children with high freeboard and ease of circulation aboard
- 10. Pilot & co-pilot bucket seats with flip bolster and swivel, pivoting seats
- 11. Large swim platform for safe and easy access in and out of the water
- 12. Integrated swim ladder
- 13. Optional cockpit shower
- 14. Engine configuration up to max 200 hp