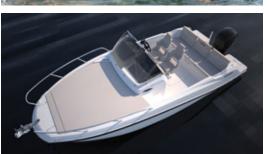

# ACTIV 605 SUNDECK

### SUN IN STYLE

The Activ 605 Sundeck easily lives up to its name. Take to the water for unadulterated fun in the sun for up to seven people. It strikes the perfect balance between sun lounge size and cabin comfort with spacious sundeck and a good cabin height. Unobstructed access from the ample swimming platform via the pivoting backrest gives it best in category for access from water to cockpit.