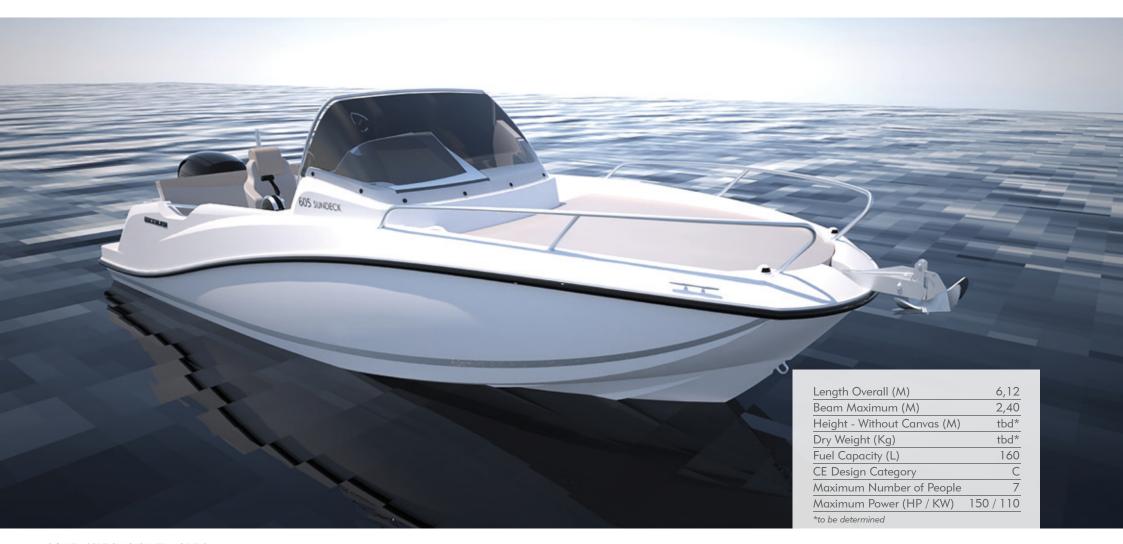

# ACTIV 605 SUNDECK

### SUN IN STYLE

The Activ 605 Sundeck easily lives up to its name. Take to the water for unadulterated fun in the sun for up to seven people. It strikes the perfect balance between sun lounge size and cabin comfort with spacious sundeck and a good cabin height. Unobstructed access from the ample swimming platform via the pivoting backrest gives it best in category for access from water to cockpit.

# SPECIFICATIONS & PACKS

| MODEL SPECIFICATIONS        | 755<br>CRUISER | 675<br>SUNDECK | 605<br>SUNDECK | 675<br>OPEN | 605<br>OPEN | 555<br>OPEN | 505<br>OPEN |
|-----------------------------|----------------|----------------|----------------|-------------|-------------|-------------|-------------|
| Length Overall (M)          | 6,99           | 6,74           | 6,12           | 6,74        | 6,12        | 5,47        | 5,07        |
| Length of Hull (M)          | 6,91           | 6,45           | 5,75           | 6,45        | 5,75        | 5,29        | 4,81        |
| Beam Maximum (M)            | 2,55           | 2,55           | 2,40           | 2,55        | 2,4         | 2,29        | 2,12        |
| Height - Without Canvas (M) | 2,03           | tbd*           | tbd*           | tbd*        | tbd*        | 1,83        | 1,77        |
| Dry Weight (Kg)             | 1440           | tbd*           | tbd*           | tbd*        | tbd*        | 722         | 582         |
| Draft Hull (M)              | 0,55           | tbd*           | tbd*           | tbd*        | tbd*        | 0,36        | 0,37        |
| Fuel Capacity (L)           | 280            | 200            | 160            | 200         | 160         | 110         | 90          |
| CE Design Category          | С              | С              | С              | С           | С           | С           | С           |
| Maximum Number of People    | 8              | 8              | 7              | 8           | 7           | 6           | 5           |
| Maximum Power (HP)          | 300            | 200            | 150            | 200         | 150         | 115         | 100         |
| Maximum Power (kW)          | 221            | 147            | 110            | 147         | 110         | 84,6        | 73,6        |
| Water Capacity (L)          | 80             | 45             | 45             | 45          | 45          |             |             |
| OB Shaft Length             | XL             | XL             | XL             | XL          | XL          | L           | L           |