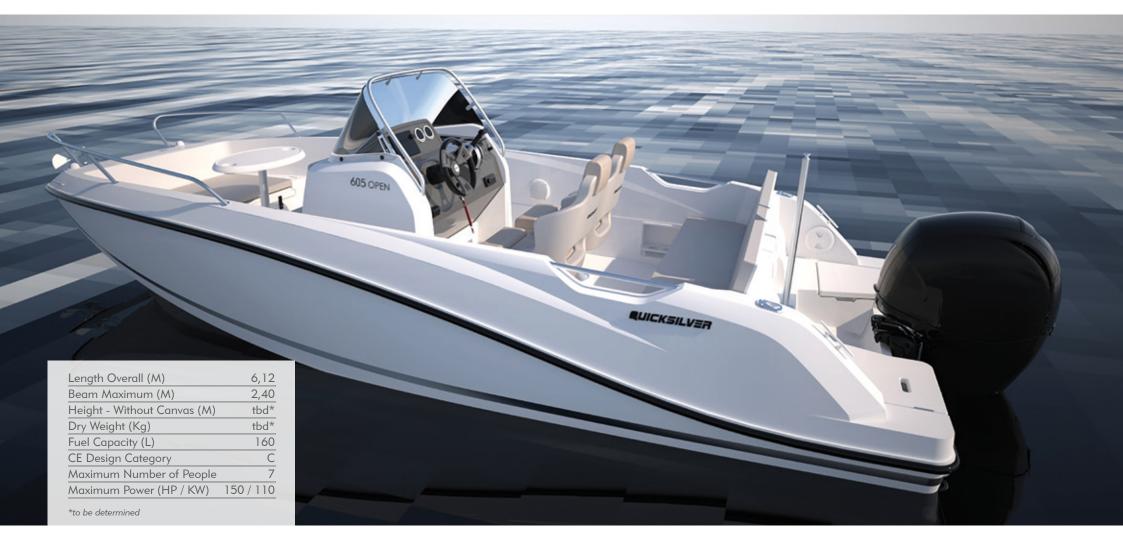

# **ACTIV** 605 **OPEN**

### **FUN PACKED**

Pleasure seekers won't hesitate to take to the water in the Activ 605 Open. Opportunities to have fun abound and it's the ideal choice for light fishing, water sports or simply soaking up the sun. It also comes with some of the award-winning features of the Activ 675 Open, Powerboat of the Year 2011, such as easy sun lounge conversion and intelligent use of space. It's no surprise the Activ 605 Open makes best in category for storage capacities, largest carrying capacity and best access from water to cockpit.

# SPECIFICATIONS & PACKS

| MODEL SPECIFICATIONS        | 755<br>CRUISER | 675<br>SUNDECK | 605<br>SUNDECK | 675<br>OPEN | 605<br>OPEN | 555<br>OPEN | 505<br>OPEN |
|-----------------------------|----------------|----------------|----------------|-------------|-------------|-------------|-------------|
| Length Overall (M)          | 6,99           | 6,74           | 6,12           | 6,74        | 6,12        | 5,47        | 5,07        |
| Length of Hull (M)          | 6,91           | 6,45           | 5,75           | 6,45        | 5,75        | 5,29        | 4,81        |
| Beam Maximum (M)            | 2,55           | 2,55           | 2,40           | 2,55        | 2,4         | 2,29        | 2,12        |
| Height - Without Canvas (M) | 2,03           | tbd*           | tbd*           | tbd*        | tbd*        | 1,83        | 1,77        |
| Dry Weight (Kg)             | 1440           | tbd*           | tbd*           | tbd*        | tbd*        | 722         | 582         |
| Draft Hull (M)              | 0,55           | tbd*           | tbd*           | tbd*        | tbd*        | 0,36        | 0,37        |
| Fuel Capacity (L)           | 280            | 200            | 160            | 200         | 160         | 110         | 90          |
| CE Design Category          | С              | С              | С              | С           | С           | С           | С           |
| Maximum Number of People    | 8              | 8              | 7              | 8           | 7           | 6           | 5           |
| Maximum Power (HP)          | 300            | 200            | 150            | 200         | 150         | 115         | 100         |
| Maximum Power (kW)          | 221            | 147            | 110            | 147         | 110         | 84,6        | 73,6        |
| Water Capacity (L)          | 80             | 45             | 45             | 45          | 45          |             |             |
| OB Shaft Length             | XL             | XL             | XL             | XL          | XL          | L           | L           |