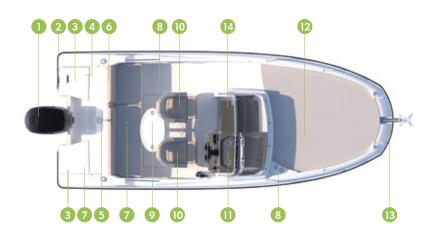

## **ACTIV 675 SUNDECK**

- 1. Engine configuration up to max 200 hp
- 2. Integrated swim ladder
- 3. Large swim platform for safe and easy access in and out of the water
- 4. Optional cockpit shower
- 5. Optional ski pole
- 6. Port and starboard pivoting backrest allowing and easy access to the swim platforms
- 7. Numerous storage arrangements
- Twin cup holders
- Cockpit table

- 10. Pivoting pilot & co-pilot bucket seats with flip bolster and swivel
- 11. Stylish and ergonomic bicolor helm with room for optional 7" GPS/Chart plotter
- 12. Adjustable steering position
- 13. Large bow sun lounge
- 14. Front headrest cushion
- 15. Integrated electric bow windlass
- 16. Semi-transparent sliding door
- 17. U shape seating in cabin
- 18. Double berth designed for comfortably sleeping two adults