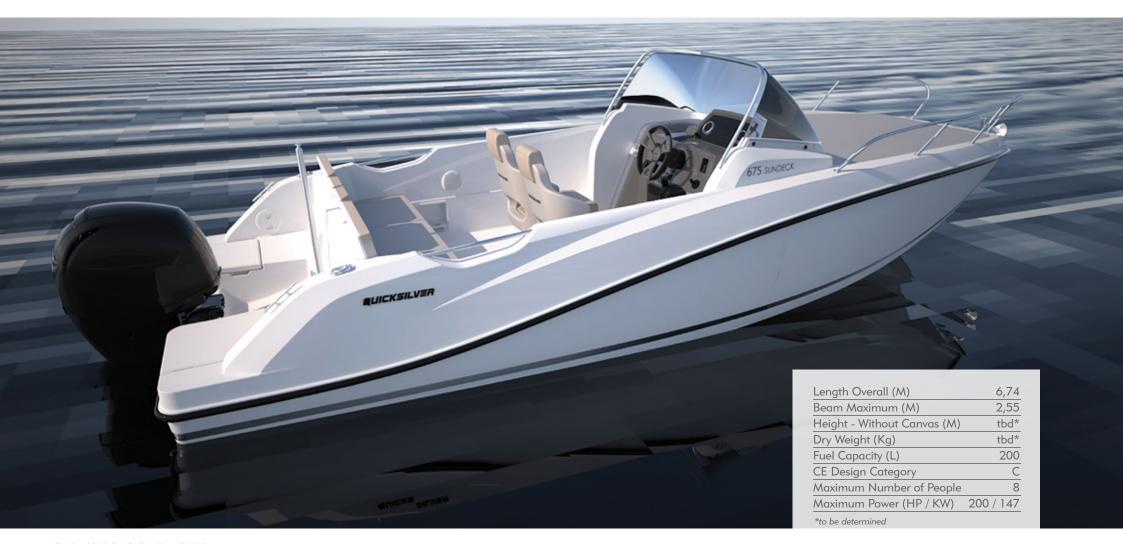

# ACTIV 675 SUNDECK

### CHASE THE SUN

This is a boat created for really enjoying fun on the water. From the generous sundeck for stretching out in comfort and soaking up the rays to a comfortable cabin where 2 persons can overnight. The spacious cockpit is ideal for cruising and dining in style. Get out there and play.

## **ACTIV 675 SUNDECK**

- 1. Engine configuration up to max 200 hp
- 2. Integrated swim ladder
- 3. Large swim platform for safe and easy access in and out of the water
- 4. Optional cockpit shower
- 5. Optional ski pole
- 6. Port and starboard pivoting backrest allowing and easy access to the swim platforms
- 7. Numerous storage arrangements
- Twin cup holders
- Cockpit table

- 10. Pivoting pilot & co-pilot bucket seats with flip bolster and swivel
- 11. Stylish and ergonomic bicolor helm with room for optional 7" GPS/Chart plotter
- 12. Adjustable steering position
- 13. Large bow sun lounge
- 14. Front headrest cushion
- 15. Integrated electric bow windlass
- 16. Semi-transparent sliding door
- 17. U shape seating in cabin
- 18. Double berth designed for comfortably sleeping two adults