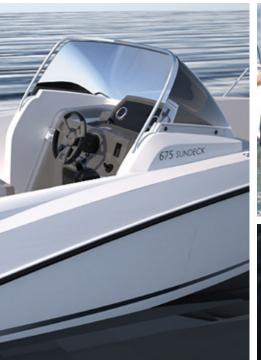

# ACTIV 675 SUNDECK

### CHASE THE SUN

This is a boat created for really enjoying fun on the water. From the generous sundeck for stretching out in comfort and soaking up the rays to a comfortable cabin where 2 persons can overnight. The spacious cockpit is ideal for cruising and dining in style. Get out there and play.

## **ACTIV 675 SUNDECK**

- 1. Engine configuration up to max 200 hp
- 2. Integrated swim ladder
- 3. Large swim platform for safe and easy access in and out of the water
- 4. Optional cockpit shower
- 5. Optional ski pole
- 6. Port and starboard pivoting backrest allowing and easy access to the swim platforms
- 7. Numerous storage arrangements
- Twin cup holders
- Cockpit table

- 10. Pivoting pilot & co-pilot bucket seats with flip bolster and swivel
- 11. Stylish and ergonomic bicolor helm with room for optional 7" GPS/Chart plotter
- 12. Adjustable steering position
- 13. Large bow sun lounge
- 14. Front headrest cushion
- 15. Integrated electric bow windlass
- 16. Semi-transparent sliding door
- 17. U shape seating in cabin
- 18. Double berth designed for comfortably sleeping two adults