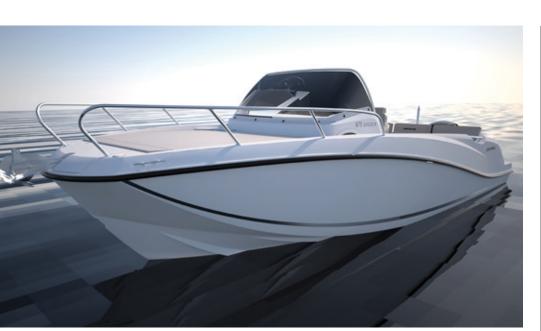

# ACTIV 675 SUNDECK

### CHASE THE SUN

This is a boat created for really enjoying fun on the water. From the generous sundeck for stretching out in comfort and soaking up the rays to a comfortable cabin where 2 persons can overnight. The spacious cockpit is ideal for cruising and dining in style. Get out there and play.

## **ACTIV 675 SUNDECK**

- 1. Engine configuration up to max 200 hp
- 2. Integrated swim ladder
- 3. Large swim platform for safe and easy access in and out of the water
- 4. Optional cockpit shower
- 5. Optional ski pole
- 6. Port and starboard pivoting backrest allowing and easy access to the swim platforms
- 7. Numerous storage arrangements
- Twin cup holders
- Cockpit table