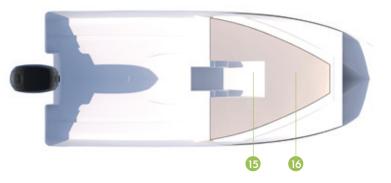

## **ACTIV 675 SUNDECK**

- 1. Engine configuration up to max 200 hp
- 2. Integrated swim ladder
- 3. Large swim platform for safe and easy access in and out of the water
- 4. Optional cockpit shower
- 5. Optional ski pole
- 6. Port and starboard pivoting backrest allowing and easy access to the swim platforms
- 7. Numerous storage arrangements
- Twin cup holders
- Cockpit table

- 10. Pivoting pilot & co-pilot bucket seats with flip bolster and swivel
- 11. Stylish and ergonomic bicolor helm with room for optional 7" GPS/Chart plotter
- 12. Adjustable steering position
- 13. Large bow sun lounge
- 14. Front headrest cushion
- 15. Integrated electric bow windlass
- 16. Semi-transparent sliding door
- 17. U shape seating in cabin
- 18. Double berth designed for comfortably sleeping two adults