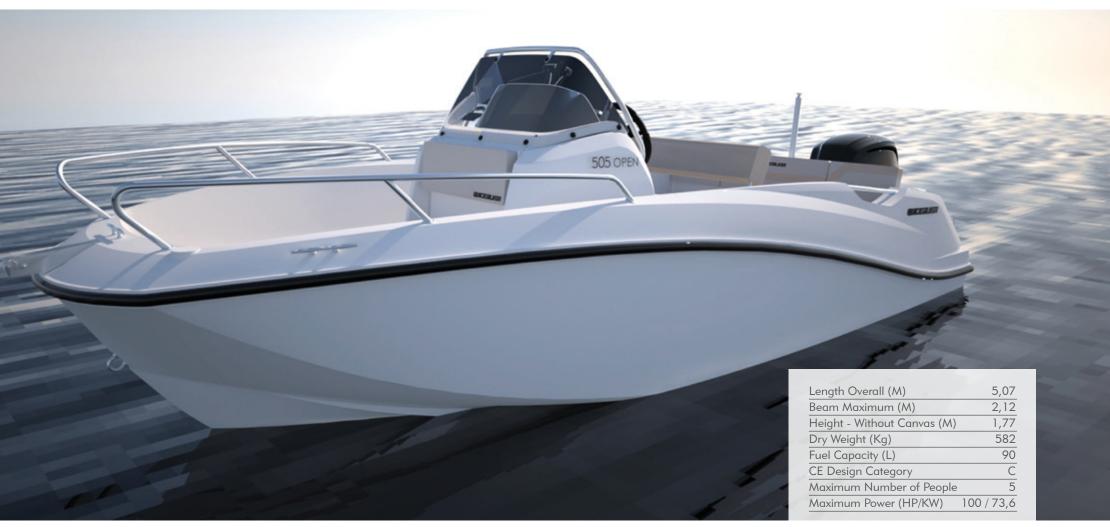

# ACTIV 505 OPEN

### MADE FOR LIFE

The Activ 505 Open combines form and function in equal measures. Sporty styling, outstanding features and great value set it apart. Make the most of the integrated rod holders with some light fishing, have fun on the water thanks to the optional ski pole or just convert the cockpit and relax in the sun lounge.

# SPECIFICATIONS & PACKS

| MODEL SPECIFICATIONS        | 755<br>CRUISER | 675<br>SUNDECK | 605<br>SUNDECK | 675<br>OPEN | 605<br>OPEN | 555<br>OPEN | 505<br>OPEN |
|-----------------------------|----------------|----------------|----------------|-------------|-------------|-------------|-------------|
| Length Overall (M)          | 6,99           | 6,74           | 6,12           | 6,74        | 6,12        | 5,47        | 5,07        |
| Length of Hull (M)          | 6,91           | 6,45           | 5,75           | 6,45        | 5,75        | 5,29        | 4,81        |
| Beam Maximum (M)            | 2,55           | 2,55           | 2,40           | 2,55        | 2,4         | 2,29        | 2,12        |
| Height - Without Canvas (M) | 2,03           | tbd*           | tbd*           | tbd*        | tbd*        | 1,83        | 1,77        |
| Dry Weight (Kg)             | 1440           | tbd*           | tbd*           | tbd*        | tbd*        | 722         | 582         |
| Draft Hull (M)              | 0,55           | tbd*           | tbd*           | tbd*        | tbd*        | 0,36        | 0,37        |
| Fuel Capacity (L)           | 280            | 200            | 160            | 200         | 160         | 110         | 90          |
| CE Design Category          | С              | С              | С              | С           | С           | С           | С           |
| Maximum Number of People    | 8              | 8              | 7              | 8           | 7           | 6           | 5           |
| Maximum Power (HP)          | 300            | 200            | 150            | 200         | 150         | 115         | 100         |
| Maximum Power (kW)          | 221            | 147            | 110            | 147         | 110         | 84,6        | 73,6        |
| Water Capacity (L)          | 80             | 45             | 45             | 45          | 45          |             |             |
| OB Shaft Length             | XL             | XL             | XL             | XL          | XL          | L           | L           |