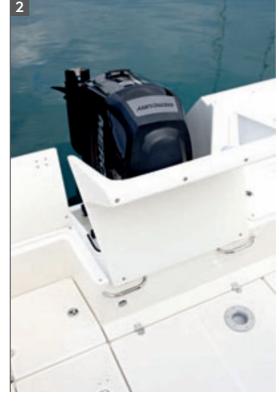

# **FISHING**

The 905 Pilothouse's large, well-appointed fishing cockpit is the serious angler's dream. The fish station comes with a sink, cutting board, cold water wash, knife holder, storage and rod rod holders, with the Fish Pack upgrade adding a livewell, raw water washdown, extra rod holders and in-cabin safe rod storage, refrigerator drawers and additional stainless steel rod holders. The entire station slides back at the touch of the button to maximise cockpit area. There are integrated fish lockers in the cockpit floor, an optional second helm station and integrated optional sun shade means there's no need to seek refuge from the sun.

# **STORAGE**

Despite its impressive range of features, there's one thing the 905 Pilothouse doesn't lack and that is space. The cockpit has a large central storage as well as two fish lockers for holding your catch, as well as extra storage space in the fish station. Inside, you'll find storage in the dining area, in the galley and a large storage space under the berth in the cabin.