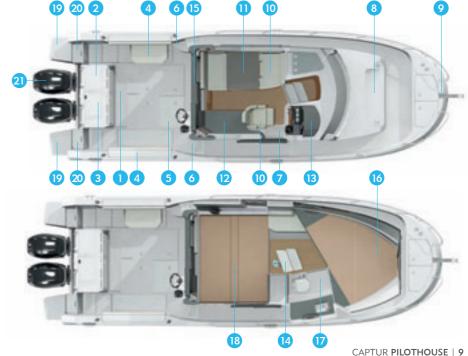

### MODEL FEATURES

- 1. Large fishing cockpit with fish lockers
- Sliding fishing station with sink & faucet, cutting board, knife holder, storage & rod holders
- Sliding aft seat & cockpit table (part of cruising pack, replaces fishing station)
- Optional starboard & port flip down bench seats
- Optional cockpit helm station & electronics
- 6. Access walkway to foredeck
- 7. Sliding side entry door to helm
- 8. Bow seat with optional cushion
- 9. Anchor locker & optional windlass
- 10. Pilot & Co-pilot Seat
- 11. Dinette table with adaptable seat configuration convertible to berth

- 2. Galley with sink & tab with optional refrigerator, single burner stove and microwave
- 13. Helm with hydraulic steering, SmartCraft, optional 9" GPS/depth sounder, sonic-hub entertainment system and 12v outlet
- 14. Wide steps to berths
- 15. Sliding cabin entry door
- 16. Full double berth with storage below berth
- 17. Head with enclosed sea toilet & pullout faucet/shower
- 18. Spacious aft berth with optional rod holder storage
- 19. Port & starboard swim platforms
- 20. Transom door
- 21. Single or twin engine configuration (max 500 hp)