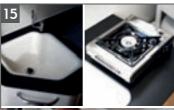

## COMFORT

Fishing and comfort go hand in hand with the 905 Pilothouse both inside and outside the boat. The bow section and cockpit feature ample seating capacities, while the cockpit has an exterior flood light for night-time operation. Inside, the fully featured galley includes a sink and LPG stove, while the cabin gives easy access to a full size forward berth for 2 persons as well as a spacious aft berth configured for both single and dual accommodation. The fully separated head features an enclosed toilet as well as a pull-out shower.

Galley with sink & tab with optional refrigerator, single burner stove and microwave

Bow seat with optional cushion

Full double berth with storage below berth

Helm with hydraulic steering, SmartCraft, optional 9" GPS/depth sounder, sonic-hub entertainment system and 12v outlet

Integrated helm with hydraulic steering, SmartCraft instrumentation, mounting area for optional 9" GPS/Depthsounder

Dedicated galley with sink, fresh water system, stove and optional refrigerator