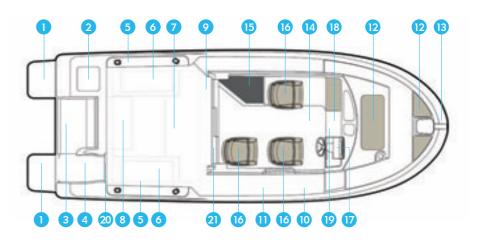

### MODEL FEATURES

- 1. Large fishing cockpit with fish lockers
- Sliding fishing station with sink & faucet, cutting board, knife holder, storage & rod holders
- Sliding aft seat & cockpit table (part of cruising pack, replaces fishing station)
- Optional starboard & port flip down bench seats
- Optional cockpit helm station & electronics
- 6. Access walkway to foredeck
- 7. Sliding side entry door to helm
- 8. Bow seat with optional cushion
- 9. Anchor locker & optional windlass
- 10. Pilot & Co-pilot Seat
- 11. Dinette table with adaptable seat configuration convertible to berth

- 2. Galley with sink & tab with optional refrigerator, single burner stove and microwave
- 13. Helm with hydraulic steering, SmartCraft, optional 9" GPS/depth sounder, sonic-hub entertainment system and 12v outlet
- 14. Wide steps to berths
- 15. Sliding cabin entry door
- 16. Full double berth with storage below berth
- 17. Head with enclosed sea toilet & pullout faucet/shower
- 18. Spacious aft berth with optional rod holder storage
- 19. Port & starboard swim platforms
- 20. Transom door
- 21. Single or twin engine configuration (max 500 hp)