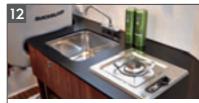

## COMFORT

Fishing and comfort go hand in hand with the 905 Pilothouse both inside and outside the boat. The bow section and cockpit feature ample seating capacities, while the cockpit has an exterior flood light for night-time operation. Inside, the fully featured galley includes a sink and LPG stove, while the cabin gives easy access to a full size forward berth for 2 persons as well as a spacious aft berth configured for both single and dual accommodation. The fully separated head features an enclosed toilet as well as a pull-out shower.

Integrated helm with hydraulic steering, SmartCraft instrumentation, mounting area for optional 9" GPS/Depthsounder

Dedicated galley with sink, fresh water system, stove and optional refrigerator

# **COMFORT**

Your comfort is our goal. The fully configurable cockpit space can be converted in a minute to seating and dining area with an optional comfort pack. In the cabin there is seating for four, and a convertible berth that sleeps two. A wide starboard walkaround allows easy bow access, and a sliding door provides shelter and quick availability to the rest of the boat. The handy galley with sink and cooker can be easily upgraded to include fresh water capabilities and a refrigerator. You can also enhance your craft with a dual helm station, sea toilet and colored hull.