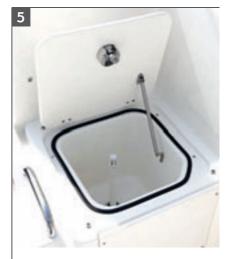

## COMFORT

Fishing and comfort go hand in hand with the 905 Pilothouse both inside and outside the boat. The bow section and cockpit feature ample seating capacities, while the cockpit has an exterior flood light for night-time operation. Inside, the fully featured galley includes a sink and LPG stove, while the cabin gives easy access to a full size forward berth for 2 persons as well as a spacious aft berth configured for both single and dual accommodation. The fully separated head features an enclosed toilet as well as a pull-out shower.

Head with enclosed sea toilet & pullout faucet/shower

Spacious aft berth with optional rod holder storage