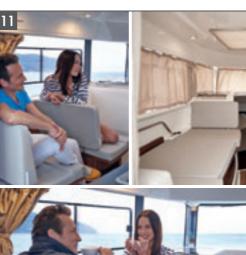

## COMFORT

Fishing and comfort go hand in hand with the 905 Pilothouse both inside and outside the boat. The bow section and cockpit feature ample seating capacities, while the cockpit has an exterior flood light for night-time operation. Inside, the fully featured galley includes a sink and LPG stove, while the cabin gives easy access to a full size forward berth for 2 persons as well as a spacious aft berth configured for both single and dual accommodation. The fully separated head features an enclosed toilet as well as a pull-out shower.

# COMFORT

Nothing has been left to chance in anticipating your comfort. Even before the rigours of a day's serious fishing, the full double berth looks enticingly restful. Meanwhile on deck the walkthrough transom, combined with triple forward facing interior seating and dedicated galley area ensures ease of movement, comfort and a spacious feel throughout. A special comfort pack option will provide pleasure-seekers with modern conveniences such as bow cushions, table, refrigerator and a cockpit shower. With the additional options of a seawater toilet and interior curtains you will have all the conveniences you need to enjoy your adventures afloat.