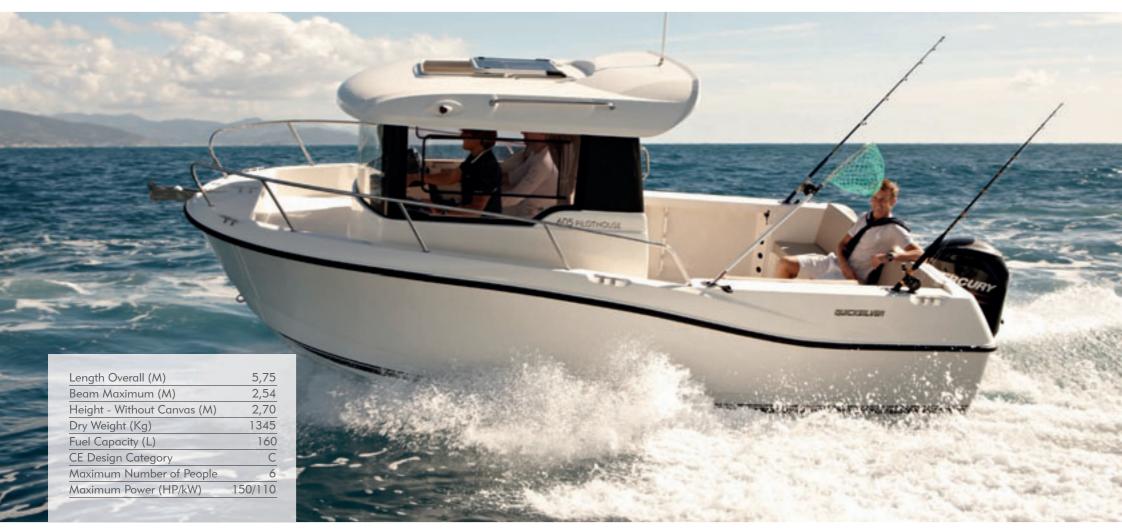

# GREAT VALUE, GREAT FUN

Are you passionate about fishing? Our 605 Pilothouse provides real value. The 115 horsepower engine and larger than average cockpit make it easy to get to the fish and get those rods over the side. Make it even easier with an optional second helm station with navigation electronics. And our SMART edition now combines the perfect mix of Cockpit, Cabin and Fishing options to ensure that your craft is suited to your specific lifestyle and needs.

- \* Conditions and exclusions apply.
- \*\* Provided that all extended warranty conditions are met.

| MODEL SPECIFICATIONS           | 905<br>PILOTHOUSE | 755<br>PILOTHOUSE | 675<br>PILOTHOUSE | 605<br>PILOTHOUSE | 555<br>PILOTHOUSE |
|--------------------------------|-------------------|-------------------|-------------------|-------------------|-------------------|
| Length Overall (M)             | 8,88              | 7,39              | 6,55              | 5,75              | 5,31              |
| Length of Hull (M)             | 8,50              | 6,99              | 6,30              | 5,50              | 5,10              |
| Beam Maximum (M)               | 2,99              | 2,79              | 2,54              | 2,54              | 2,40              |
| Height - Without Canvas (M)    | 3,32              | 2,83              | 2,79              | 2,70              | 2,58              |
| Dry Weight (Kg)                | 3100              | 1800              | 1585              | 1345              | 1170              |
| Draft Hull with Max Engine (M) | 0,59              | 0,50              | 0,53              | 0,46              | 0,40              |
| Fuel Capacity (L)              | 400               | 300               | 200               | 160               | 90                |
| CE Design Category             | В                 | С                 | С                 | С                 | С                 |
| Maximum Number of People       | 10                | 8                 | 7                 | 6                 | 5                 |
| Maximum Power (HP)             | 500               | 250               | 200               | 150               | 115               |
| Maximum Power (kW)             | 368               | 184               | 147               | 110               | 85                |
| Water Capacity – Optional (L)  | 100               | 82                | 32                | 0                 | 0                 |
| OB Shaft Length                | XL                | XL                | XL                | XL                | L                 |