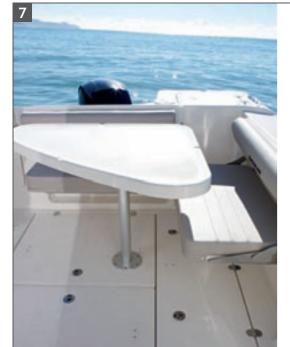

Dinette table with adaptable seat configuration convertible to berth

Transom door

Large fishing cockpit with fish lockers, port & starboard swim platforms, single or twin engine configuration (max 500 hp)

Aft & port flip down bench seats, cockpit table, and cockpit shower as part of optional Cockpit Comfort Pack

Side entry door

Optional bait preparation station and 2 additional rod holders Optional raw water washdown

1&3

Optional port & starboard swim platforms, Walkthrough transom door

Double berth with storage below and berth cushions

Large fishing cockpit

Livewell

Aft & port flip down bench seats and cockpit table as part of optional Cockpit Comfort Pack