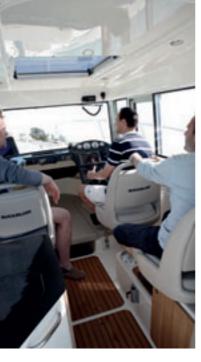

# COMFORT

Nothing has been left to chance in anticipating your comfort. Even before the rigours of a day's serious fishing, the full double berth looks enticingly restful. Meanwhile on deck the walkthrough transom, combined with triple forward facing interior seating and dedicated galley area ensures ease of movement, comfort and a spacious feel throughout. A special comfort pack option will provide pleasure-seekers with modern conveniences such as bow cushions, table, refrigerator and a cockpit shower. With the additional options of a seawater toilet and interior curtains you will have all the conveniences you need to enjoy your adventures afloat.

# **COMFORT**

Your comfort is our goal. The fully configurable cockpit space can be converted in a minute to seating and dining area with an optional comfort pack. In the cabin there is seating for four, and a convertible berth that sleeps two. A wide starboard walkaround allows easy bow access, and a sliding door provides shelter and quick availability to the rest of the boat. The handy galley with sink and cooker can be easily upgraded to include fresh water capabilities and a refrigerator. You can also enhance your craft with a dual helm station, sea toilet and colored hull.