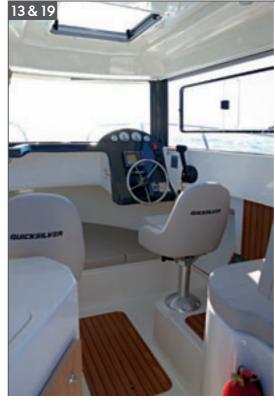

### MODEL FEATURES

- 1. Large fishing cockpit with fish lockers
- Sliding fishing station with sink & faucet, cutting board, knife holder, storage & rod holders
- Sliding aft seat & cockpit table (part of cruising pack, replaces fishing station)
- Optional starboard & port flip down bench seats
- Optional cockpit helm station & electronics
- 6. Access walkway to foredeck
- 7. Sliding side entry door to helm
- 8. Bow seat with optional cushion
- 9. Anchor locker & optional windlass
- 10. Pilot & Co-pilot Seat
- 11. Dinette table with adaptable seat configuration convertible to berth

- 2. Galley with sink & tab with optional refrigerator, single burner stove and microwave
- 13. Helm with hydraulic steering, SmartCraft, optional 9" GPS/depth sounder, sonic-hub entertainment system and 12v outlet
- 14. Wide steps to berths
- 15. Sliding cabin entry door
- 16. Full double berth with storage below berth
- 17. Head with enclosed sea toilet & pullout faucet/shower
- 18. Spacious aft berth with optional rod holder storage
- 19. Port & starboard swim platforms
- 20. Transom door
- 21. Single or twin engine configuration (max 500 hp)