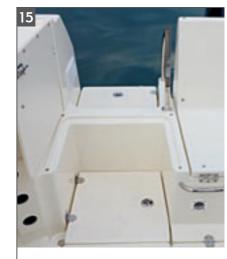

# **FISHING**

The 905 Pilothouse's large, well-appointed fishing cockpit is the serious angler's dream. The fish station comes with a sink, cutting board, cold water wash, knife holder, storage and rod rod holders, with the Fish Pack upgrade adding a livewell, raw water washdown, extra rod holders and in-cabin safe rod storage, refrigerator drawers and additional stainless steel rod holders. The entire station slides back at the touch of the button to maximise cockpit area. There are integrated fish lockers in the cockpit floor, an optional second helm station and integrated optional sun shade means there's no need to seek refuge from the sun.

# **STORAGE**

Despite its impressive range of features, there's one thing the 905 Pilothouse doesn't lack and that is space. The cockpit has a large central storage as well as two fish lockers for holding your catch, as well as extra storage space in the fish station. Inside, you'll find storage in the dining area, in the galley and a large storage space under the berth in the cabin.

### MODEL FEATURES

- 1. Large fishing cockpit with fish lockers
- Sliding fishing station with sink & faucet, cutting board, knife holder, storage & rod holders
- Sliding aft seat & cockpit table (part of cruising pack, replaces fishing station)
- Optional starboard & port flip down bench seats
- Optional cockpit helm station & electronics
- 6. Access walkway to foredeck
- 7. Sliding side entry door to helm
- 8. Bow seat with optional cushion
- 9. Anchor locker & optional windlass
- 10. Pilot & Co-pilot Seat
- 11. Dinette table with adaptable seat configuration convertible to berth

- 2. Galley with sink & tab with optional refrigerator, single burner stove and microwave
- 13. Helm with hydraulic steering, SmartCraft, optional 9" GPS/depth sounder, sonic-hub entertainment system and 12v outlet
- 14. Wide steps to berths
- 15. Sliding cabin entry door
- 16. Full double berth with storage below berth
- 17. Head with enclosed sea toilet & pullout faucet/shower
- 18. Spacious aft berth with optional rod holder storage
- 19. Port & starboard swim platforms
- 20. Transom door
- 21. Single or twin engine configuration (max 500 hp)