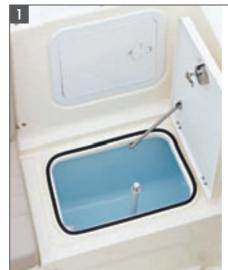

### **FISHING**

This boat's larger-than-average cockpit area and substantial forward fishing platform provide plenty of room for the important business of fishing. There's space for up to 6 rods to be conveniently stored away when not in use, plus this boat comes with 2 standard rod holders on deck, with the option to add 2 more. Make the most of this boat's angling potential and add an optional moulded-in fish locker with thru-hull drain and pump out system or livewell with constant freshwater delivery system to keep bait and fish healthy.

# **STORAGE**

Enjoyment of your space is key to your boating experience. All of your onboard needs are anticipated here, and you'll be thrilled with the abundance of fishing and general storage features throughout the cockpit and cabin. Lockable storage in cockpit is also provided for extra security and peace of mind.

### MODEL FEATURES

- 1. Ergonomic helm with tachometer and speedometer plus 12v socket standard in the dash board. Optional Electronics Pack comes with GPS/Depthfinder/Stereo
- 2. Pilot and co-pilot seating. 2 options for co-pilot seating: standard seat or optional bucket seat
- 3. Bench seat filler (part of Cabin Comfort Pack)
- 4. 2 rod storage racks (3 rods per side), 2 additional rodholders with the Fish Pack
- 5. Optional livewell system below bench seat
- 6. Fish locker with standard drains (part of Fish Pack)

- 7. Cockpit table (part of Cockpit Comfort Pack)
- 8. Large fishing cockpit and floor storage, battery access and cockpit service hatch
- 9. Double berth with berth upholstery, berth filler and cabin curtains (part of Cabin Comfort Pack)
- 10. Raw water wash-down (part of Fish Pack)
- 11. Sliding cabin entry door
- 12. Access walkway & access to foredeck
- Removable bench seat, ideal for fishing
- 14. Foredeck anchor locker and stainless steel tilt bow roller
- Bow area suitable for fishing and with optional bow cushion