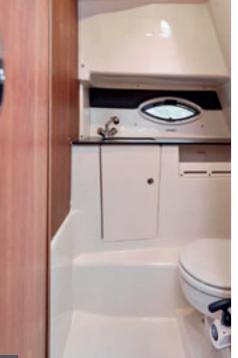

## COMFORT

Fishing and comfort go hand in hand with the 905 Pilothouse both inside and outside the boat. The bow section and cockpit feature ample seating capacities, while the cockpit has an exterior flood light for night-time operation. Inside, the fully featured galley includes a sink and LPG stove, while the cabin gives easy access to a full size forward berth for 2 persons as well as a spacious aft berth configured for both single and dual accommodation. The fully separated head features an enclosed toilet as well as a pull-out shower.