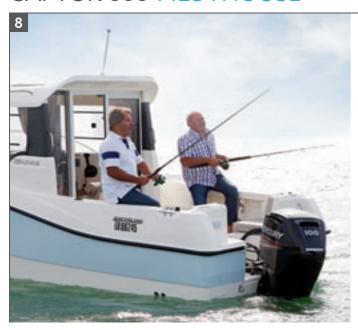

# WHERE SERIOUS FISHING AND FAMILY FUN ARE ALL IN A DAY'S PLAY

A fishing trip is never going to be a rough and ready affair in this addition to the Pilothouse range. Combining the best fishing equipment package with a full interior double berth, the 755 brings fishing aficionados a real touch of luxury along with all the practical touches the seasoned boater would expect. Boasting the largest HP range, with single engine up to 250hp you'll be enjoying both speed and power.

# **FISHING**

This is where the 755 comes into its own, offering as it does the best fishing package with a premium livewell system, fishwell locker pumpout systems, additional rod holders and more. The fishing experience is maximised with the largest fishing cockpit, which allows for complete conversion thanks to flip-up flush-fitting seating to provide a clear area.