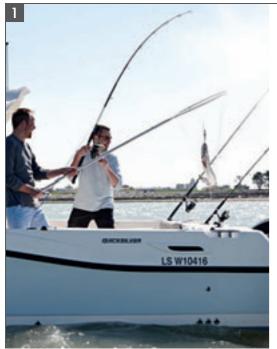

# **FISHING**

The 905 Pilothouse's large, well-appointed fishing cockpit is the serious angler's dream. The fish station comes with a sink, cutting board, cold water wash, knife holder, storage and rod rod holders, with the Fish Pack upgrade adding a livewell, raw water washdown, extra rod holders and in-cabin safe rod storage, refrigerator drawers and additional stainless steel rod holders. The entire station slides back at the touch of the button to maximise cockpit area. There are integrated fish lockers in the cockpit floor, an optional second helm station and integrated optional sun shade means there's no need to seek refuge from the sun.

# **FISHING**

This is where the 755 comes into its own, offering as it does the best fishing package with a premium livewell system, fishwell locker pumpout systems, additional rod holders and more. The fishing experience is maximised with the largest fishing cockpit, which allows for complete conversion thanks to flip-up flush-fitting seating to provide a clear area.

# **FISHING**

Ready for a great fishing experience? Prepare your bait at the dedicated station with an integrated cutting board. Then locate the best fishing location with your optional GPS/fish finder. Once you're there, grab your rods from the easily-accessible, rod holder, and get that hook in the water from the large cockpit or forward fishing platform.

# **FISHING**

Expect plenty of cockpit space for you and your friends to enjoy great fishing moments. Store up to six rods below the coaming caps or in a secure and lockable floor storage area. Find the best fishing area with your optional GPS package and fish from the large cockpit. Then use the built-in lockers to store your catch until it's time to grill. The 605 Pilothouse - ideal for fishing with friends.

### **FISHING**

This boat's larger-than-average cockpit area and substantial forward fishing platform provide plenty of room for the important business of fishing. There's space for up to 6 rods to be conveniently stored away when not in use, plus this boat comes with 2 standard rod holders on deck, with the option to add 2 more. Make the most of this boat's angling potential and add an optional moulded-in fish locker with thru-hull drain and pump out system or livewell with constant freshwater delivery system to keep bait and fish healthy.