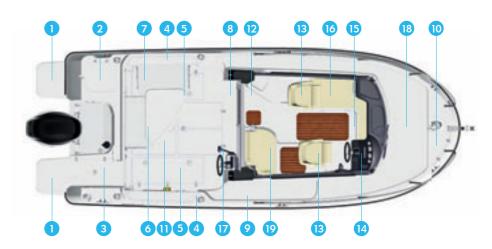

### MODEL FEATURES

- 1. Large fishing cockpit with fish lockers
- Sliding fishing station with sink & faucet, cutting board, knife holder, storage & rod holders
- Sliding aft seat & cockpit table (part of cruising pack, replaces fishing station)
- Optional starboard & port flip down bench seats
- Optional cockpit helm station & electronics
- 6. Access walkway to foredeck
- 7. Sliding side entry door to helm
- 8. Bow seat with optional cushion
- 9. Anchor locker & optional windlass
- 10. Pilot & Co-pilot Seat
- 11. Dinette table with adaptable seat configuration convertible to berth

- 2. Galley with sink & tab with optional refrigerator, single burner stove and microwave
- 13. Helm with hydraulic steering, SmartCraft, optional 9" GPS/depth sounder, sonic-hub entertainment system and 12v outlet
- 14. Wide steps to berths
- 15. Sliding cabin entry door
- 16. Full double berth with storage below berth
- 17. Head with enclosed sea toilet & pullout faucet/shower
- 18. Spacious aft berth with optional rod holder storage
- 19. Port & starboard swim platforms
- 20. Transom door
- 21. Single or twin engine configuration (max 500 hp)