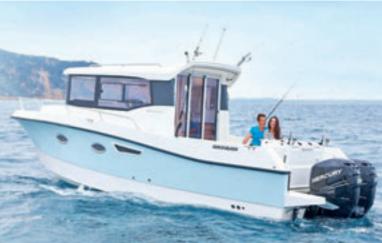

# THE PERFECT MIX FOR FISHING AND CRUISING COMFORT

The days you had to choose between comfort and performance, between fishing and cruising are gone. With the 905 Pilothouse you can have both! Designed without compromise for fishing, adventure & fun, and all in perfect safety and comfort.

The 905 Pilothouse is suited for offshore cruising (category B) and carries up to 10 people. It features a comprehensive fishing station, as well as overnighting capacity for up to 6 persons. Performance is safe and agile thanks to the Mercury engine offering, and power of up to 500 hp. means you get to the fish in almost no time at all. The 905 Pilothouse; why settle for less when you can have it all.

Designed for robust yet high-performance use both inshore and offshore, the 905 Pilothouse's precision engineered deep-V hull is ideal for both fishing and cruising in a variety of weather and sea conditions. The high-spec electronic pack, which includes a GPS for precise navigation, and a VHF for secure communication. The cabin offers a 360° visibility and dual pilothouse screen wipers and screen wash keep your view clean.