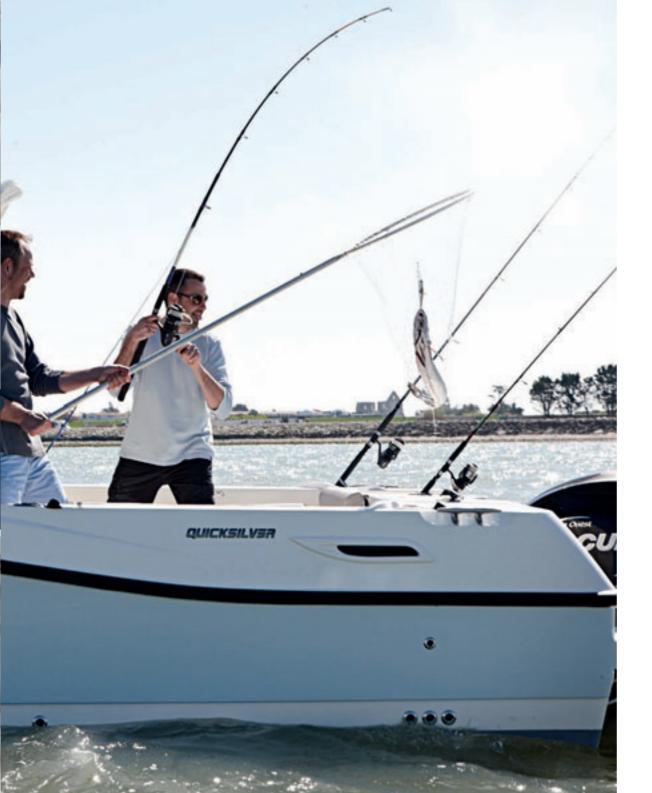

# **FISHING**

The 905 Pilothouse's large, well-appointed fishing cockpit is the serious angler's dream. The fish station comes with a sink, cutting board, cold water wash, knife holder, storage and rod rod holders, with the Fish Pack upgrade adding a livewell, raw water washdown, extra rod holders and in-cabin safe rod storage, refrigerator drawers and additional stainless steel rod holders. The entire station slides back at the touch of the button to maximise cockpit area. There are integrated fish lockers in the cockpit floor, an optional second helm station and integrated optional sun shade means there's no need to seek refuge from the sun.

# **FISHING**

This is where the 755 comes into its own, offering as it does the best fishing package with a premium livewell system, fishwell locker pumpout systems, additional rod holders and more. The fishing experience is maximised with the largest fishing cockpit, which allows for complete conversion thanks to flip-up flush-fitting seating to provide a clear area.

# **FISHING**

Ready for a great fishing experience? Prepare your bait at the dedicated station with an integrated cutting board. Then locate the best fishing location with your optional GPS/fish finder. Once you're there, grab your rods from the easily-accessible, rod holder, and get that hook in the water from the large cockpit or forward fishing platform.

# **FISHING**

Expect plenty of cockpit space for you and your friends to enjoy great fishing moments. Store up to six rods below the coaming caps or in a secure and lockable floor storage area. Find the best fishing area with your optional GPS package and fish from the large cockpit. Then use the built-in lockers to store your catch until it's time to grill. The 605 Pilothouse - ideal for fishing with friends.

### **FISHING**

This boat's larger-than-average cockpit area and substantial forward fishing platform provide plenty of room for the important business of fishing. There's space for up to 6 rods to be conveniently stored away when not in use, plus this boat comes with 2 standard rod holders on deck, with the option to add 2 more. Make the most of this boat's angling potential and add an optional moulded-in fish locker with thru-hull drain and pump out system or livewell with constant freshwater delivery system to keep bait and fish healthy.