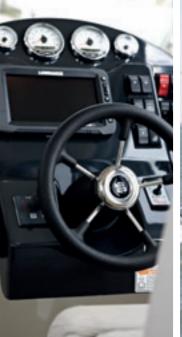

Designed for robust yet high-performance use both inshore and offshore, the 905 Pilothouse's precision engineered deep-V hull is ideal for both fishing and cruising in a variety of weather and sea conditions. The high-spec electronic pack, which includes a GPS for precise navigation, and a VHF for secure communication. The cabin offers a 360° visibility and dual pilothouse screen wipers and screen wash keep your view clean.

# **SAFETY**

The 605 Pilothouse gives you such a good fishing experience you might not notice how safe it is! A hinged gate provides sea-height access to the transom. Starboard and port walkarounds provide fast accessibility to all areas of the boat. And a bow windlass option makes it easier than ever to drop anchor. The tempered glass windshield and large aft window with 360° visibility make it a breeze to see exactly where you are, and the best-dash-in-size range provides ample space for instrumentation and electronics to keep your journey on track.