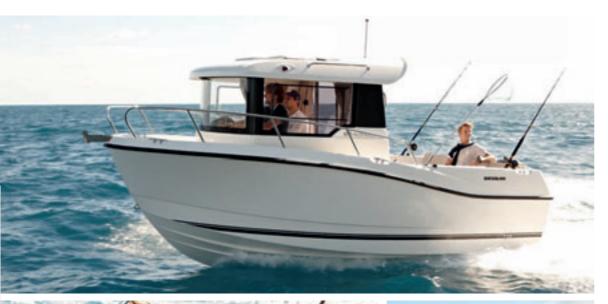

# THE PERFECT MIX FOR FISHING AND CRUISING COMFORT

The days you had to choose between comfort and performance, between fishing and cruising are gone. With the 905 Pilothouse you can have both! Designed without compromise for fishing, adventure & fun, and all in perfect safety and comfort.

The 905 Pilothouse is suited for offshore cruising (category B) and carries up to 10 people. It features a comprehensive fishing station, as well as overnighting capacity for up to 6 persons. Performance is safe and agile thanks to the Mercury engine offering, and power of up to 500 hp. means you get to the fish in almost no time at all. The 905 Pilothouse; why settle for less when you can have it all.

Designed for robust yet high-performance use both inshore and offshore, the 905 Pilothouse's precision engineered deep-V hull is ideal for both fishing and cruising in a variety of weather and sea conditions. The high-spec electronic pack, which includes a GPS for precise navigation, and a VHF for secure communication. The cabin offers a 360° visibility and dual pilothouse screen wipers and screen wash keep your view clean.