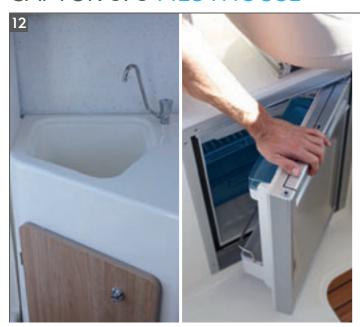

## COMFORT

Fishing and comfort go hand in hand with the 905 Pilothouse both inside and outside the boat. The bow section and cockpit feature ample seating capacities, while the cockpit has an exterior flood light for night-time operation. Inside, the fully featured galley includes a sink and LPG stove, while the cabin gives easy access to a full size forward berth for 2 persons as well as a spacious aft berth configured for both single and dual accommodation. The fully separated head features an enclosed toilet as well as a pull-out shower.

# **FISHING**

The 905 Pilothouse's large, well-appointed fishing cockpit is the serious angler's dream. The fish station comes with a sink, cutting board, cold water wash, knife holder, storage and rod rod holders, with the Fish Pack upgrade adding a livewell, raw water washdown, extra rod holders and in-cabin safe rod storage, refrigerator drawers and additional stainless steel rod holders. The entire station slides back at the touch of the button to maximise cockpit area. There are integrated fish lockers in the cockpit floor, an optional second helm station and integrated optional sun shade means there's no need to seek refuge from the sun.