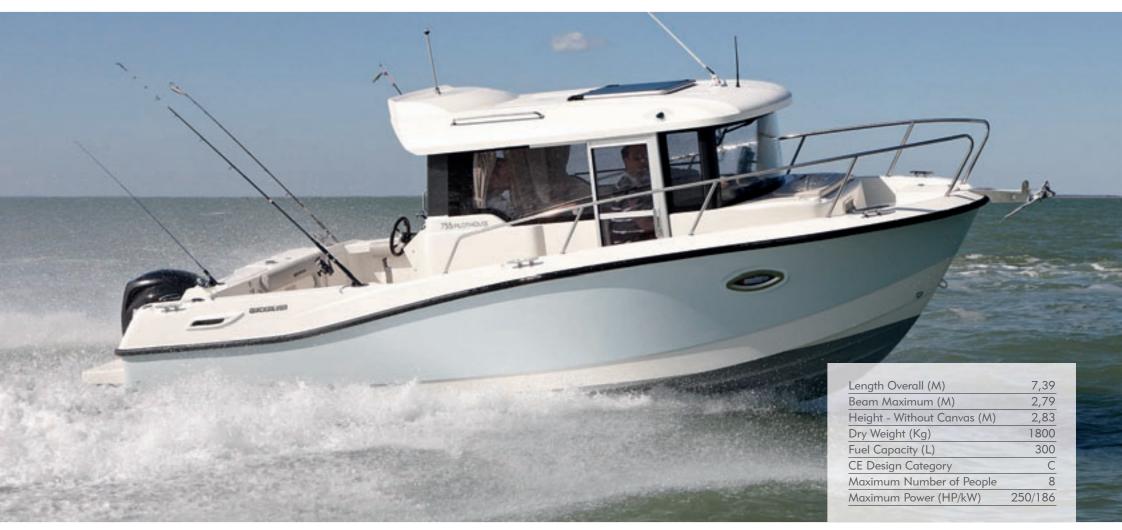

# WHERE SERIOUS FISHING AND FAMILY FUN ARE ALL IN A DAY'S PLAY

A fishing trip is never going to be a rough and ready affair in this addition to the Pilothouse range. Combining the best fishing equipment package with a full interior double berth, the 755 brings fishing aficionados a real touch of luxury along with all the practical touches the seasoned boater would expect. Boasting the largest HP range, with single engine up to 250hp you'll be enjoying both speed and power.

- \* Conditions and exclusions apply.
- \*\* Provided that all extended warranty conditions are met.

| MODEL SPECIFICATIONS           | 905<br>PILOTHOUSE | 755<br>PILOTHOUSE | 675<br>PILOTHOUSE | 605<br>PILOTHOUSE | 555<br>PILOTHOUSE |
|--------------------------------|-------------------|-------------------|-------------------|-------------------|-------------------|
| Length Overall (M)             | 8,88              | 7,39              | 6,55              | 5,75              | 5,31              |
| Length of Hull (M)             | 8,50              | 6,99              | 6,30              | 5,50              | 5,10              |
| Beam Maximum (M)               | 2,99              | 2,79              | 2,54              | 2,54              | 2,40              |
| Height - Without Canvas (M)    | 3,32              | 2,83              | 2,79              | 2,70              | 2,58              |
| Dry Weight (Kg)                | 3100              | 1800              | 1585              | 1345              | 1170              |
| Draft Hull with Max Engine (M) | 0,59              | 0,50              | 0,53              | 0,46              | 0,40              |
| Fuel Capacity (L)              | 400               | 300               | 200               | 160               | 90                |
| CE Design Category             | В                 | С                 | С                 | С                 | С                 |
| Maximum Number of People       | 10                | 8                 | 7                 | 6                 | 5                 |
| Maximum Power (HP)             | 500               | 250               | 200               | 150               | 115               |
| Maximum Power (kW)             | 368               | 184               | 147               | 110               | 85                |
| Water Capacity – Optional (L)  | 100               | 82                | 32                | 0                 | 0                 |
| OB Shaft Length                | XL                | XL                | XL                | XL                | L                 |