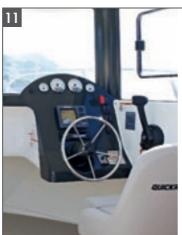

# **SAFETY**

The 605 Pilothouse gives you such a good fishing experience you might not notice how safe it is! A hinged gate provides sea-height access to the transom. Starboard and port walkarounds provide fast accessibility to all areas of the boat. And a bow windlass option makes it easier than ever to drop anchor. The tempered glass windshield and large aft window with 360° visibility make it a breeze to see exactly where you are, and the best-dash-in-size range provides ample space for instrumentation and electronics to keep your journey on track.

# **COMFORT**

Find all-weather protection in the cabin, with seating for two. Extra, easyto-convert cockpit seating and dining area, offer you the possibility to relax outside. And after some intensive fishing, close the cabin curtains and grab a nap in the two-sleeper berth with fill-in cushions, and let the waves rock you to sleep.