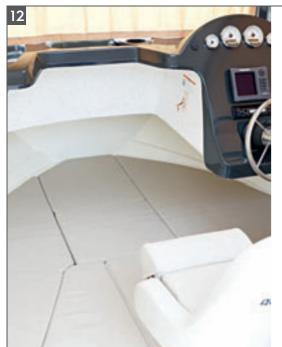

# **FISHING**

Expect plenty of cockpit space for you and your friends to enjoy great fishing moments. Store up to six rods below the coaming caps or in a secure and lockable floor storage area. Find the best fishing area with your optional GPS package and fish from the large cockpit. Then use the built-in lockers to store your catch until it's time to grill. The 605 Pilothouse - ideal for fishing with friends.

# **STORAGE**

The 605 Pilothouse is all about a sense of freedom and open space on the water - no cluttered experience here. Rods and other storage items will fit easily in lockable floor areas or in the high freeboards. Your bait and fish will stay fresh in the livewell and fish locker. And with storage possibilities under the bench and storage lockers in the cockpit floor, you'll have plenty of space to move around with ease.