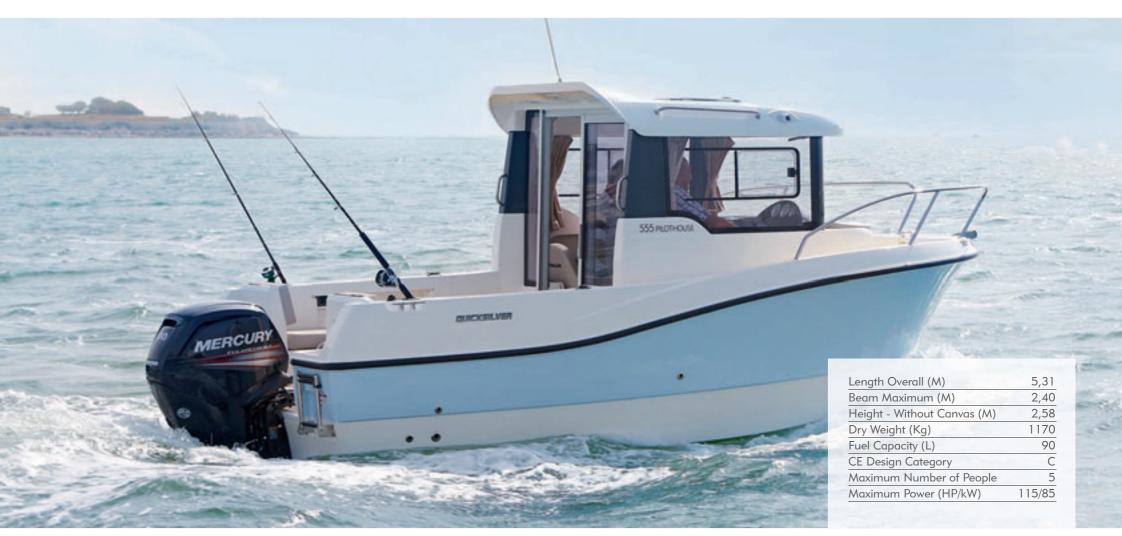

# WHERE FANTASTIC FISHING BEGINS

If you like to make the most of what life has to offer, here's a great introduction to life afloat. Covering all the essential features a keen weekend angler looks for, this compact fishing boat offers the kind of intelligent design and features that really make a difference to your experience aboard, making your time on the water effortlessly enjoyable. With a well-proportioned cockpit, there's plenty of space for fishing whilst a compact cabin offers protection from the elements all year round. Our Smart Edition and optional packs ensure you get just the boat you want and need.

# **SAFETY**

Safety comes as standard with all Quicksilver boats and you will appreciate this as soon as you step aboard. You'll notice the sense of stability a high freeboard brings and enjoy the ease of movement to the bow that the asymmetric layout allows. With 360 degree visibility from the helm plus real glass and windscreen wipers, you're ensured a clear view even when conditions get rough.

## COMFORT

You'll enjoy the sense of space we've created here. With this model you'll find there's room to dine and relax. Interior seating is provided for 2 or 3 and you can add in a bench and cockpit table for further seating options. You'll notice how the thoughtfully-designed layout ensures ease of movement on board for adults and children alike, as well as enabling easy access to the bow area. With a cabin you've got year-round protection from the elements and with the comfort pack, 2 people can enjoy a peaceful night's sleep here too.

### **FISHING**

This boat's larger-than-average cockpit area and substantial forward fishing platform provide plenty of room for the important business of fishing. There's space for up to 6 rods to be conveniently stored away when not in use, plus this boat comes with 2 standard rod holders on deck, with the option to add 2 more. Make the most of this boat's angling potential and add an optional moulded-in fish locker with thru-hull drain and pump out system or livewell with constant freshwater delivery system to keep bait and fish healthy.

# **STORAGE**

Enjoyment of your space is key to your boating experience. All of your onboard needs are anticipated here, and you'll be thrilled with the abundance of fishing and general storage features throughout the cockpit and cabin. Lockable storage in cockpit is also provided for extra security and peace of mind.

- \* Conditions and exclusions apply.
- \*\* Provided that all extended warranty conditions are met.

| MODEL SPECIFICATIONS           | 905<br>PILOTHOUSE | 755<br>PILOTHOUSE | 675<br>PILOTHOUSE | 605<br>PILOTHOUSE | 555<br>PILOTHOUSE |
|--------------------------------|-------------------|-------------------|-------------------|-------------------|-------------------|
| Length Overall (M)             | 8,88              | 7,39              | 6,55              | 5,75              | 5,31              |
| Length of Hull (M)             | 8,50              | 6,99              | 6,30              | 5,50              | 5,10              |
| Beam Maximum (M)               | 2,99              | 2,79              | 2,54              | 2,54              | 2,40              |
| Height - Without Canvas (M)    | 3,32              | 2,83              | 2,79              | 2,70              | 2,58              |
| Dry Weight (Kg)                | 3100              | 1800              | 1585              | 1345              | 1170              |
| Draft Hull with Max Engine (M) | 0,59              | 0,50              | 0,53              | 0,46              | 0,40              |
| Fuel Capacity (L)              | 400               | 300               | 200               | 160               | 90                |
| CE Design Category             | В                 | С                 | С                 | С                 | С                 |
| Maximum Number of People       | 10                | 8                 | 7                 | 6                 | 5                 |
| Maximum Power (HP)             | 500               | 250               | 200               | 150               | 115               |
| Maximum Power (kW)             | 368               | 184               | 147               | 110               | 85                |
| Water Capacity – Optional (L)  | 100               | 82                | 32                | 0                 | 0                 |
| OB Shaft Length                | XL                | XL                | XL                | XL                | L                 |