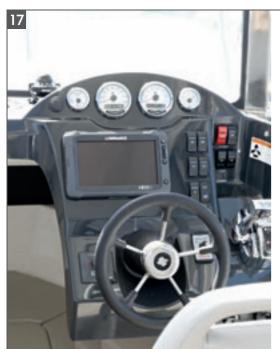

Designed for robust yet high-performance use both inshore and offshore, the 905 Pilothouse's precision engineered deep-V hull is ideal for both fishing and cruising in a variety of weather and sea conditions. The high-spec electronic pack, which includes a GPS for precise navigation, and a VHF for secure communication. The cabin offers a 360° visibility and dual pilothouse screen wipers and screen wash keep your view clean.

# **SAFETY**

The 605 Pilothouse gives you such a good fishing experience you might not notice how safe it is! A hinged gate provides sea-height access to the transom. Starboard and port walkarounds provide fast accessibility to all areas of the boat. And a bow windlass option makes it easier than ever to drop anchor. The tempered glass windshield and large aft window with 360° visibility make it a breeze to see exactly where you are, and the best-dash-in-size range provides ample space for instrumentation and electronics to keep your journey on track.