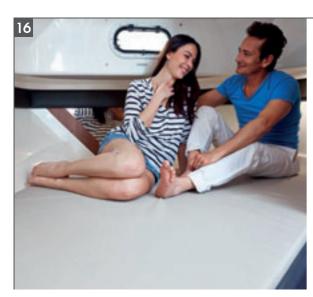

# COMFORT

Nothing has been left to chance in anticipating your comfort. Even before the rigours of a day's serious fishing, the full double berth looks enticingly restful. Meanwhile on deck the walkthrough transom, combined with triple forward facing interior seating and dedicated galley area ensures ease of movement, comfort and a spacious feel throughout. A special comfort pack option will provide pleasure-seekers with modern conveniences such as bow cushions, table, refrigerator and a cockpit shower. With the additional options of a seawater toilet and interior curtains you will have all the conveniences you need to enjoy your adventures afloat.