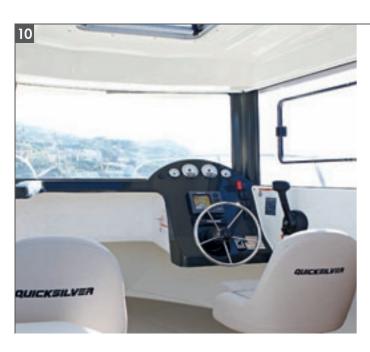

Designed for robust yet high-performance use both inshore and offshore, the 905 Pilothouse's precision engineered deep-V hull is ideal for both fishing and cruising in a variety of weather and sea conditions. The high-spec electronic pack, which includes a GPS for precise navigation, and a VHF for secure communication. The cabin offers a 360° visibility and dual pilothouse screen wipers and screen wash keep your view clean.

# **SAFETY**

The 605 Pilothouse gives you such a good fishing experience you might not notice how safe it is! A hinged gate provides sea-height access to the transom. Starboard and port walkarounds provide fast accessibility to all areas of the boat. And a bow windlass option makes it easier than ever to drop anchor. The tempered glass windshield and large aft window with 360° visibility make it a breeze to see exactly where you are, and the best-dash-in-size range provides ample space for instrumentation and electronics to keep your journey on track.