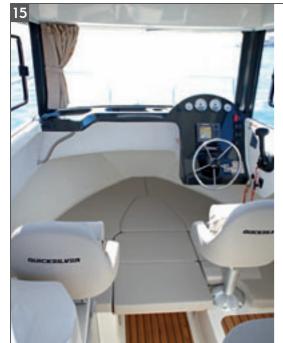

### MODEL FEATURES

- 1. Large fishing cockpit with fish lockers
- Sliding fishing station with sink & faucet, cutting board, knife holder, storage & rod holders
- Sliding aft seat & cockpit table (part of cruising pack, replaces fishing station)
- Optional starboard & port flip down bench seats
- Optional cockpit helm station & electronics
- 6. Access walkway to foredeck
- 7. Sliding side entry door to helm
- 8. Bow seat with optional cushion
- 9. Anchor locker & optional windlass
- 10. Pilot & Co-pilot Seat
- 11. Dinette table with adaptable seat configuration convertible to berth

- 2. Galley with sink & tab with optional refrigerator, single burner stove and microwave
- 13. Helm with hydraulic steering, SmartCraft, optional 9" GPS/depth sounder, sonic-hub entertainment system and 12v outlet
- 14. Wide steps to berths
- 15. Sliding cabin entry door
- 16. Full double berth with storage below berth
- 17. Head with enclosed sea toilet & pullout faucet/shower
- 18. Spacious aft berth with optional rod holder storage
- 19. Port & starboard swim platforms
- 20. Transom door
- 21. Single or twin engine configuration (max 500 hp)