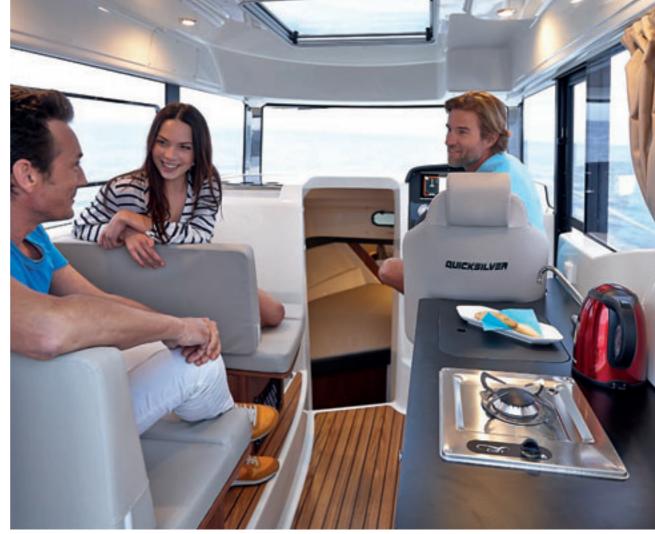

## COMFORT

Fishing and comfort go hand in hand with the 905 Pilothouse both inside and outside the boat. The bow section and cockpit feature ample seating capacities, while the cockpit has an exterior flood light for night-time operation. Inside, the fully featured galley includes a sink and LPG stove, while the cabin gives easy access to a full size forward berth for 2 persons as well as a spacious aft berth configured for both single and dual accommodation. The fully separated head features an enclosed toilet as well as a pull-out shower.

# COMFORT

Nothing has been left to chance in anticipating your comfort. Even before the rigours of a day's serious fishing, the full double berth looks enticingly restful. Meanwhile on deck the walkthrough transom, combined with triple forward facing interior seating and dedicated galley area ensures ease of movement, comfort and a spacious feel throughout. A special comfort pack option will provide pleasure-seekers with modern conveniences such as bow cushions, table, refrigerator and a cockpit shower. With the additional options of a seawater toilet and interior curtains you will have all the conveniences you need to enjoy your adventures afloat.

# **COMFORT**

Your comfort is our goal. The fully configurable cockpit space can be converted in a minute to seating and dining area with an optional comfort pack. In the cabin there is seating for four, and a convertible berth that sleeps two. A wide starboard walkaround allows easy bow access, and a sliding door provides shelter and quick availability to the rest of the boat. The handy galley with sink and cooker can be easily upgraded to include fresh water capabilities and a refrigerator. You can also enhance your craft with a dual helm station, sea toilet and colored hull.

# **COMFORT**

Find all-weather protection in the cabin, with seating for two. Extra, easyto-convert cockpit seating and dining area, offer you the possibility to relax outside. And after some intensive fishing, close the cabin curtains and grab a nap in the two-sleeper berth with fill-in cushions, and let the waves rock you to sleep.

## COMFORT

You'll enjoy the sense of space we've created here. With this model you'll find there's room to dine and relax. Interior seating is provided for 2 or 3 and you can add in a bench and cockpit table for further seating options. You'll notice how the thoughtfully-designed layout ensures ease of movement on board for adults and children alike, as well as enabling easy access to the bow area. With a cabin you've got year-round protection from the elements and with the comfort pack, 2 people can enjoy a peaceful night's sleep here too.