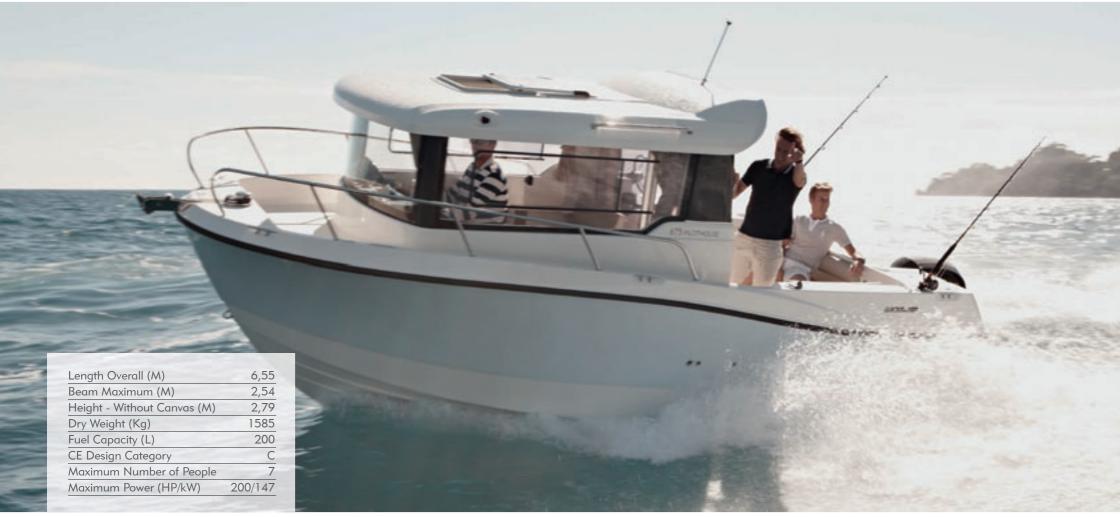

# PERFECT FOR A GREAT DAY OUT

Are you looking for great performance at an attractive price? The 675 Pilothouse contains an intelligently designed cockpit for comfort, coupled with class-leading space that is perfect for both fishing and leisure. The craft's maximum 200 horsepower engine will allow you to easily reach a cruising speed of 25 knots. And whether you want to relax with friends or get your line in the water, our SMART edition combines the right mix of Cockpit, Cabin and Fishing options for your needs—your boat will be perfectly suited to your lifestyle.

- \* Conditions and exclusions apply.
- \*\* Provided that all extended warranty conditions are met.

| MODEL SPECIFICATIONS           | 905<br>PILOTHOUSE | 755<br>PILOTHOUSE | 675<br>PILOTHOUSE | 605<br>PILOTHOUSE | 555<br>PILOTHOUSE |
|--------------------------------|-------------------|-------------------|-------------------|-------------------|-------------------|
| Length Overall (M)             | 8,88              | 7,39              | 6,55              | 5,75              | 5,31              |
| Length of Hull (M)             | 8,50              | 6,99              | 6,30              | 5,50              | 5,10              |
| Beam Maximum (M)               | 2,99              | 2,79              | 2,54              | 2,54              | 2,40              |
| Height - Without Canvas (M)    | 3,32              | 2,83              | 2,79              | 2,70              | 2,58              |
| Dry Weight (Kg)                | 3100              | 1800              | 1585              | 1345              | 1170              |
| Draft Hull with Max Engine (M) | 0,59              | 0,50              | 0,53              | 0,46              | 0,40              |
| Fuel Capacity (L)              | 400               | 300               | 200               | 160               | 90                |
| CE Design Category             | В                 | С                 | С                 | С                 | С                 |
| Maximum Number of People       | 10                | 8                 | 7                 | 6                 | 5                 |
| Maximum Power (HP)             | 500               | 250               | 200               | 150               | 115               |
| Maximum Power (kW)             | 368               | 184               | 147               | 110               | 85                |
| Water Capacity – Optional (L)  | 100               | 82                | 32                | 0                 | 0                 |
| OB Shaft Length                | XL                | XL                | XL                | XL                | L                 |