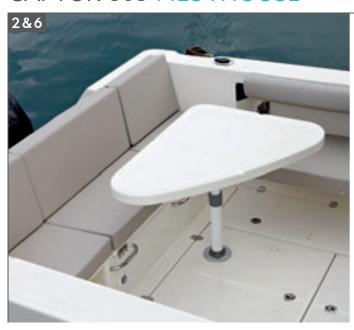

Cockpit table (part of Cockpit Comfort Pack)

Access walkway & access to foredeck

Bow area suitable for fishing and with optional bow cushion

2 rod storage racks (3 rods per side), 2 additional rodholders with the Fish Pack

- 7. Cockpit table (part of Cockpit Comfort Pack)
- 8. Large fishing cockpit and floor storage, battery access and cockpit service hatch
- 9. Double berth with berth upholstery, berth filler and cabin curtains (part of Cabin Comfort Pack)
- 10. Raw water wash-down (part of Fish Pack)
- 11. Sliding cabin entry door
- 12. Access walkway & access to foredeck
- Removable bench seat, ideal for fishing
- 14. Foredeck anchor locker and stainless steel tilt bow roller
- Bow area suitable for fishing and with optional bow cushion