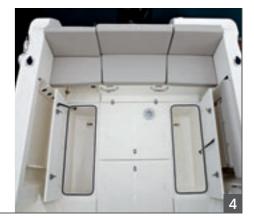

# **FISHING**

The 905 Pilothouse's large, well-appointed fishing cockpit is the serious angler's dream. The fish station comes with a sink, cutting board, cold water wash, knife holder, storage and rod rod holders, with the Fish Pack upgrade adding a livewell, raw water washdown, extra rod holders and in-cabin safe rod storage, refrigerator drawers and additional stainless steel rod holders. The entire station slides back at the touch of the button to maximise cockpit area. There are integrated fish lockers in the cockpit floor, an optional second helm station and integrated optional sun shade means there's no need to seek refuge from the sun.

# **STORAGE**

Despite its impressive range of features, there's one thing the 905 Pilothouse doesn't lack and that is space. The cockpit has a large central storage as well as two fish lockers for holding your catch, as well as extra storage space in the fish station. Inside, you'll find storage in the dining area, in the galley and a large storage space under the berth in the cabin.

### MODEL FEATURES

- 1. Large fishing cockpit with fish lockers
- Sliding fishing station with sink & faucet, cutting board, knife holder, storage & rod holders
- Sliding aft seat & cockpit table (part of cruising pack, replaces fishing station)
- Optional starboard & port flip down bench seats
- Optional cockpit helm station & electronics
- 6. Access walkway to foredeck
- 7. Sliding side entry door to helm
- 8. Bow seat with optional cushion
- 9. Anchor locker & optional windlass
- 10. Pilot & Co-pilot Seat
- 11. Dinette table with adaptable seat configuration convertible to berth

- 2. Galley with sink & tab with optional refrigerator, single burner stove and microwave
- 13. Helm with hydraulic steering, SmartCraft, optional 9" GPS/depth sounder, sonic-hub entertainment system and 12v outlet
- 14. Wide steps to berths
- 15. Sliding cabin entry door
- 16. Full double berth with storage below berth
- 17. Head with enclosed sea toilet & pullout faucet/shower
- 18. Spacious aft berth with optional rod holder storage
- 19. Port & starboard swim platforms
- 20. Transom door
- 21. Single or twin engine configuration (max 500 hp)