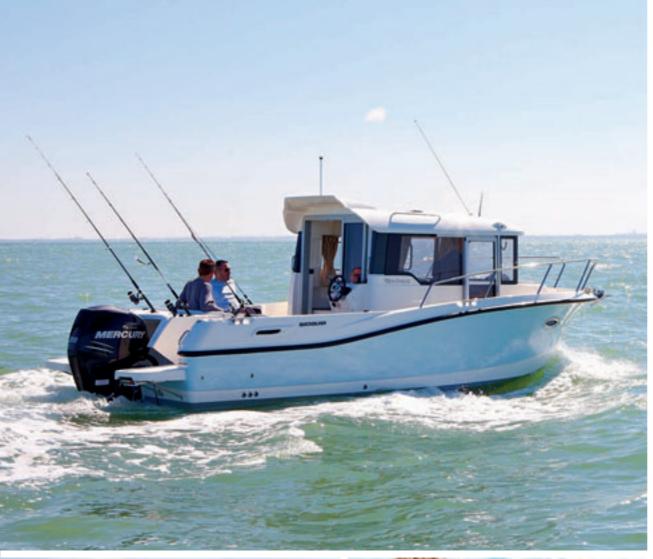

# WHERE SERIOUS FISHING AND FAMILY FUN ARE ALL IN A DAY'S PLAY

A fishing trip is never going to be a rough and ready affair in this addition to the Pilothouse range. Combining the best fishing equipment package with a full interior double berth, the 755 brings fishing aficionados a real touch of luxury along with all the practical touches the seasoned boater would expect. Boasting the largest HP range, with single engine up to 250hp you'll be enjoying both speed and power.

# **SAFETY**

In addition to the standard features you would expect for trouble-free boating such as navigation lights, sturdy swim ladder and well-placed grab rails, this is the only boat in its class to offer an electronics package for the covered exterior second helm, providing GPS/chartplotter. An electrical windlass takes the strain out of weighing anchor, whilst a bow thruster makes for easier docking. Whenever you want to take to the water, swim platforms make access on and off the boat simple and safe.

# COMFORT

Nothing has been left to chance in anticipating your comfort. Even before the rigours of a day's serious fishing, the full double berth looks enticingly restful. Meanwhile on deck the walkthrough transom, combined with triple forward facing interior seating and dedicated galley area ensures ease of movement, comfort and a spacious feel throughout. A special comfort pack option will provide pleasure-seekers with modern conveniences such as bow cushions, table, refrigerator and a cockpit shower. With the additional options of a seawater toilet and interior curtains you will have all the conveniences you need to enjoy your adventures afloat.

# **FISHING**

This is where the 755 comes into its own, offering as it does the best fishing package with a premium livewell system, fishwell locker pumpout systems, additional rod holders and more. The fishing experience is maximised with the largest fishing cockpit, which allows for complete conversion thanks to flip-up flush-fitting seating to provide a clear area.