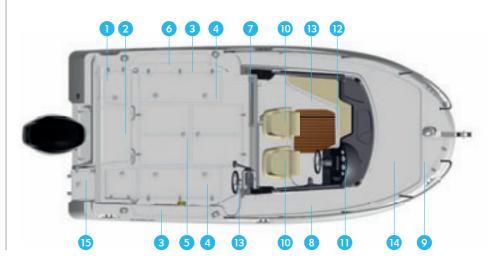

Large fishing cockpit and floor storage, battery access and cockpit service hatch

Removable bench seat, ideal for fishing

Optional livewell system below bench seat

for co-pilot seating: standard seat or optional bucket seat

Pilot and co-pilot seating. 2 options

Bench seat filler (part of Cabin Comfort Pack)

upholstery, berth filler and cabin curtains (part of Cabin Comfort Pack)

Double berth with berth

tachometer and speedostandard in the dash board. Optional Electronics Pack comes with GPS/Depthfinder/

Cockpit table (part of Cockpit Comfort Pack)

Access walkway & access to foredeck

Bow area suitable for fishing and with optional bow cushion

2 rod storage racks (3 rods per side), 2 additional rodholders with the Fish Pack

### MODEL FEATURES

- 1. Ergonomic helm with tachometer and speedometer plus 12v socket standard in the dash board. Optional Electronics Pack comes with GPS/Depthfinder/Stereo
- 2. Pilot and co-pilot seating. 2 options for co-pilot seating: standard seat or optional bucket seat
- 3. Bench seat filler (part of Cabin Comfort Pack)
- 4. 2 rod storage racks (3 rods per side), 2 additional rodholders with the Fish Pack
- 5. Optional livewell system below bench seat
- 6. Fish locker with standard drains (part of Fish Pack)

- 7. Cockpit table (part of Cockpit Comfort Pack)
- 8. Large fishing cockpit and floor storage, battery access and cockpit service hatch
- 9. Double berth with berth upholstery, berth filler and cabin curtains (part of Cabin Comfort Pack)
- 10. Raw water wash-down (part of Fish Pack)
- 11. Sliding cabin entry door
- 12. Access walkway & access to foredeck
- Removable bench seat, ideal for fishing
- 14. Foredeck anchor locker and stainless steel tilt bow roller
- Bow area suitable for fishing and with optional bow cushion