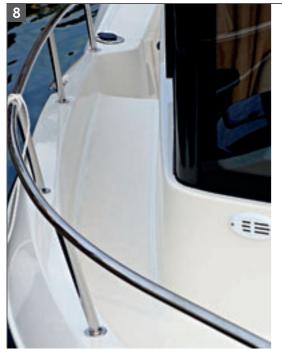

Designed for robust yet high-performance use both inshore and offshore, the 905 Pilothouse's precision engineered deep-V hull is ideal for both fishing and cruising in a variety of weather and sea conditions. The high-spec electronic pack, which includes a GPS for precise navigation, and a VHF for secure communication. The cabin offers a 360° visibility and dual pilothouse screen wipers and screen wash keep your view clean.

## COMFORT

Fishing and comfort go hand in hand with the 905 Pilothouse both inside and outside the boat. The bow section and cockpit feature ample seating capacities, while the cockpit has an exterior flood light for night-time operation. Inside, the fully featured galley includes a sink and LPG stove, while the cabin gives easy access to a full size forward berth for 2 persons as well as a spacious aft berth configured for both single and dual accommodation. The fully separated head features an enclosed toilet as well as a pull-out shower.

# **SAFETY**

In addition to the standard features you would expect for trouble-free boating such as navigation lights, sturdy swim ladder and well-placed grab rails, this is the only boat in its class to offer an electronics package for the covered exterior second helm, providing GPS/chartplotter. An electrical windlass takes the strain out of weighing anchor, whilst a bow thruster makes for easier docking. Whenever you want to take to the water, swim platforms make access on and off the boat simple and safe.