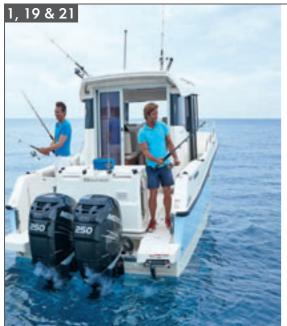

### MODEL FEATURES

- 1. Large fishing cockpit with fish lockers
- Sliding fishing station with sink & faucet, cutting board, knife holder, storage & rod holders
- Sliding aft seat & cockpit table (part of cruising pack, replaces fishing station)
- Optional starboard & port flip down bench seats
- Optional cockpit helm station & electronics
- 6. Access walkway to foredeck
- 7. Sliding side entry door to helm
- 8. Bow seat with optional cushion
- 9. Anchor locker & optional windlass
- 10. Pilot & Co-pilot Seat
- 11. Dinette table with adaptable seat configuration convertible to berth

- 2. Galley with sink & tab with optional refrigerator, single burner stove and microwave
- 13. Helm with hydraulic steering, SmartCraft, optional 9" GPS/depth sounder, sonic-hub entertainment system and 12v outlet
- 14. Wide steps to berths
- 15. Sliding cabin entry door
- 16. Full double berth with storage below berth
- 17. Head with enclosed sea toilet & pullout faucet/shower
- 18. Spacious aft berth with optional rod holder storage
- 19. Port & starboard swim platforms
- 20. Transom door
- 21. Single or twin engine configuration (max 500 hp)