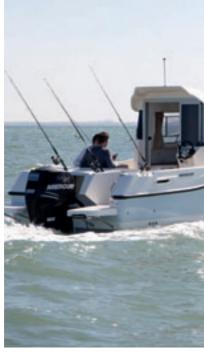

# WHERE SERIOUS FISHING AND FAMILY FUN ARE ALL IN A DAY'S PLAY

A fishing trip is never going to be a rough and ready affair in this addition to the Pilothouse range. Combining the best fishing equipment package with a full interior double berth, the 755 brings fishing aficionados a real touch of luxury along with all the practical touches the seasoned boater would expect. Boasting the largest HP range, with single engine up to 250hp you'll be enjoying both speed and power.

# **SAFETY**

In addition to the standard features you would expect for trouble-free boating such as navigation lights, sturdy swim ladder and well-placed grab rails, this is the only boat in its class to offer an electronics package for the covered exterior second helm, providing GPS/chartplotter. An electrical windlass takes the strain out of weighing anchor, whilst a bow thruster makes for easier docking. Whenever you want to take to the water, swim platforms make access on and off the boat simple and safe.