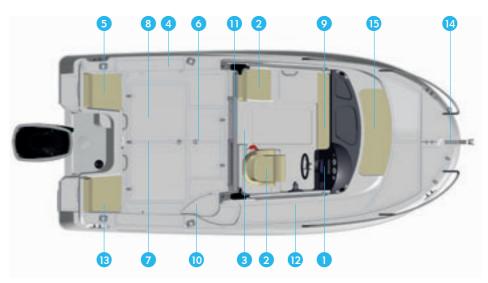

### MODEL FEATURES

- 1. Large fishing cockpit with fish lockers
- Sliding fishing station with sink & faucet, cutting board, knife holder, storage & rod holders
- Sliding aft seat & cockpit table (part of cruising pack, replaces fishing station)
- Optional starboard & port flip down bench seats
- Optional cockpit helm station & electronics
- 6. Access walkway to foredeck
- 7. Sliding side entry door to helm
- 8. Bow seat with optional cushion
- 9. Anchor locker & optional windlass
- 10. Pilot & Co-pilot Seat
- 11. Dinette table with adaptable seat configuration convertible to berth

- 2. Galley with sink & tab with optional refrigerator, single burner stove and microwave
- 13. Helm with hydraulic steering, SmartCraft, optional 9" GPS/depth sounder, sonic-hub entertainment system and 12v outlet
- 14. Wide steps to berths
- 15. Sliding cabin entry door
- 16. Full double berth with storage below berth
- 17. Head with enclosed sea toilet & pullout faucet/shower
- 18. Spacious aft berth with optional rod holder storage
- 19. Port & starboard swim platforms
- 20. Transom door
- 21. Single or twin engine configuration (max 500 hp)