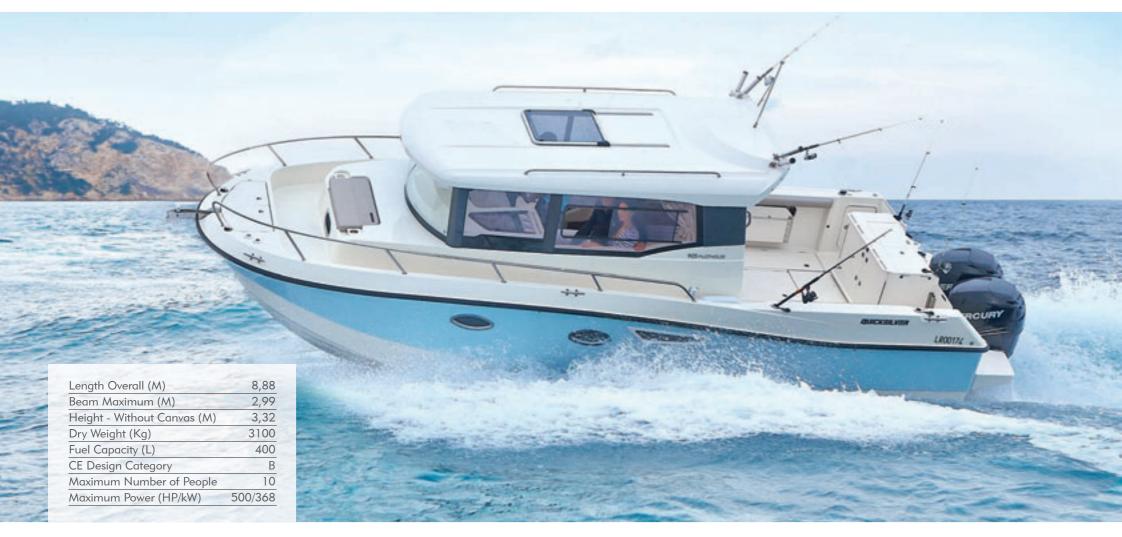

The 905 Pilothouse is suited for offshore cruising (category B) and carries up to 10 people. It features a comprehensive fishing station, as well as overnighting capacity for up to 6 persons. Performance is safe and agile thanks to the Mercury engine offering, and power of up to 500 hp. means you get to the fish in almost no time at all. The 905 Pilothouse; why settle for less when you can have it all.

- \* Conditions and exclusions apply.
- \*\* Provided that all extended warranty conditions are met.

| MODEL SPECIFICATIONS           | 905<br>PILOTHOUSE | 755<br>PILOTHOUSE | 675<br>PILOTHOUSE | 605<br>PILOTHOUSE | 555<br>PILOTHOUSE |
|--------------------------------|-------------------|-------------------|-------------------|-------------------|-------------------|
| Length Overall (M)             | 8,88              | 7,39              | 6,55              | 5,75              | 5,31              |
| Length of Hull (M)             | 8,50              | 6,99              | 6,30              | 5,50              | 5,10              |
| Beam Maximum (M)               | 2,99              | 2,79              | 2,54              | 2,54              | 2,40              |
| Height - Without Canvas (M)    | 3,32              | 2,83              | 2,79              | 2,70              | 2,58              |
| Dry Weight (Kg)                | 3100              | 1800              | 1585              | 1345              | 1170              |
| Draft Hull with Max Engine (M) | 0,59              | 0,50              | 0,53              | 0,46              | 0,40              |
| Fuel Capacity (L)              | 400               | 300               | 200               | 160               | 90                |
| CE Design Category             | В                 | С                 | С                 | С                 | С                 |
| Maximum Number of People       | 10                | 8                 | 7                 | 6                 | 5                 |
| Maximum Power (HP)             | 500               | 250               | 200               | 150               | 115               |
| Maximum Power (kW)             | 368               | 184               | 147               | 110               | 85                |
| Water Capacity – Optional (L)  | 100               | 82                | 32                | 0                 | 0                 |
| OB Shaft Length                | XL                | XL                | XL                | XL                | L                 |