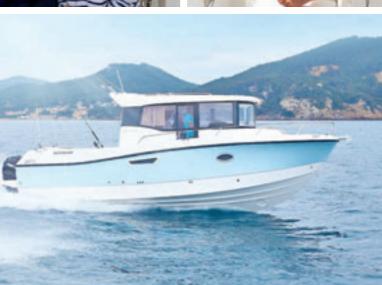

# THE PERFECT MIX FOR FISHING AND CRUISING COMFORT

The days you had to choose between comfort and performance, between fishing and cruising are gone. With the 905 Pilothouse you can have both! Designed without compromise for fishing, adventure & fun, and all in perfect safety and comfort.

The 905 Pilothouse is suited for offshore cruising (category B) and carries up to 10 people. It features a comprehensive fishing station, as well as overnighting capacity for up to 6 persons. Performance is safe and agile thanks to the Mercury engine offering, and power of up to 500 hp. means you get to the fish in almost no time at all. The 905 Pilothouse; why settle for less when you can have it all.

Designed for robust yet high-performance use both inshore and offshore, the 905 Pilothouse's precision engineered deep-V hull is ideal for both fishing and cruising in a variety of weather and sea conditions. The high-spec electronic pack, which includes a GPS for precise navigation, and a VHF for secure communication. The cabin offers a 360° visibility and dual pilothouse screen wipers and screen wash keep your view clean.