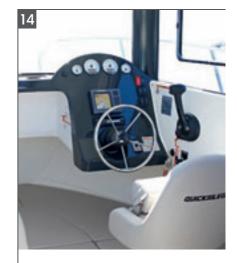

### MODEL FEATURES

- 1. Large fishing cockpit with fish lockers
- Sliding fishing station with sink & faucet, cutting board, knife holder, storage & rod holders
- Sliding aft seat & cockpit table (part of cruising pack, replaces fishing station)
- Optional starboard & port flip down bench seats
- Optional cockpit helm station & electronics
- 6. Access walkway to foredeck
- 7. Sliding side entry door to helm
- 8. Bow seat with optional cushion
- 9. Anchor locker & optional windlass
- 10. Pilot & Co-pilot Seat
- 11. Dinette table with adaptable seat configuration convertible to berth

- 2. Galley with sink & tab with optional refrigerator, single burner stove and microwave
- 13. Helm with hydraulic steering, SmartCraft, optional 9" GPS/depth sounder, sonic-hub entertainment system and 12v outlet
- 14. Wide steps to berths
- 15. Sliding cabin entry door
- 16. Full double berth with storage below berth
- 17. Head with enclosed sea toilet & pullout faucet/shower
- 18. Spacious aft berth with optional rod holder storage
- 19. Port & starboard swim platforms
- 20. Transom door
- 21. Single or twin engine configuration (max 500 hp)