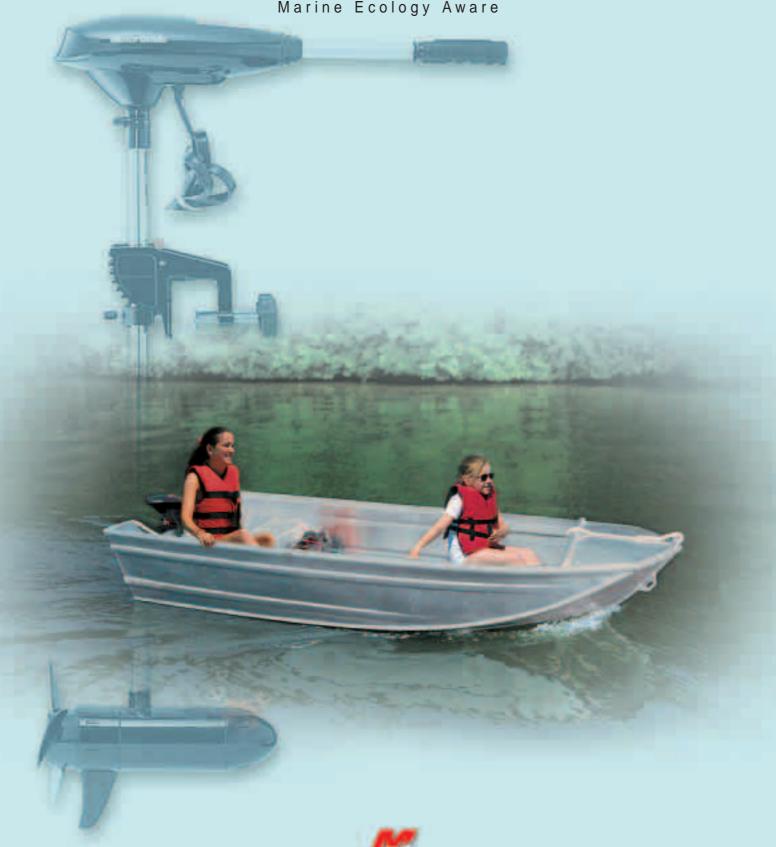

## **Extending Your Reach**

You can choose from a range of six durable, high performing market leading MotorGuide electric motors used the world over.

Choose from transom-mounted models offering 30 to 54 pounds of thrust or a pair of bow-mounted, foot-operated units at 46 and 54 pounds.

Feature-packed, MotorGuides include the longest extending twist-tillers on the market, impact resistance, weedless Machete props, extra-tough transom mounts and variable speed control, depending on the model.

MotorGuide: more versatility than ever before, all backed by Mercury Marine's international support system.