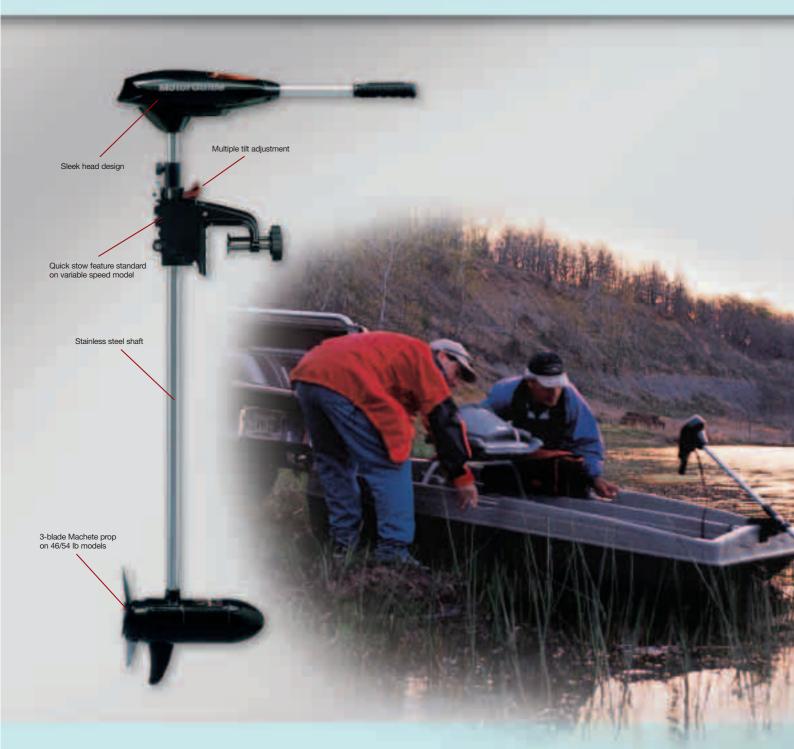

### MotorGuide: Transom Mounted

Feature-packed, MotorGuides include the longest extending twist-tillers on the market, impact resistance, weedless Machete props, extra-tough transom mounts and variable speed control, depending on the model.