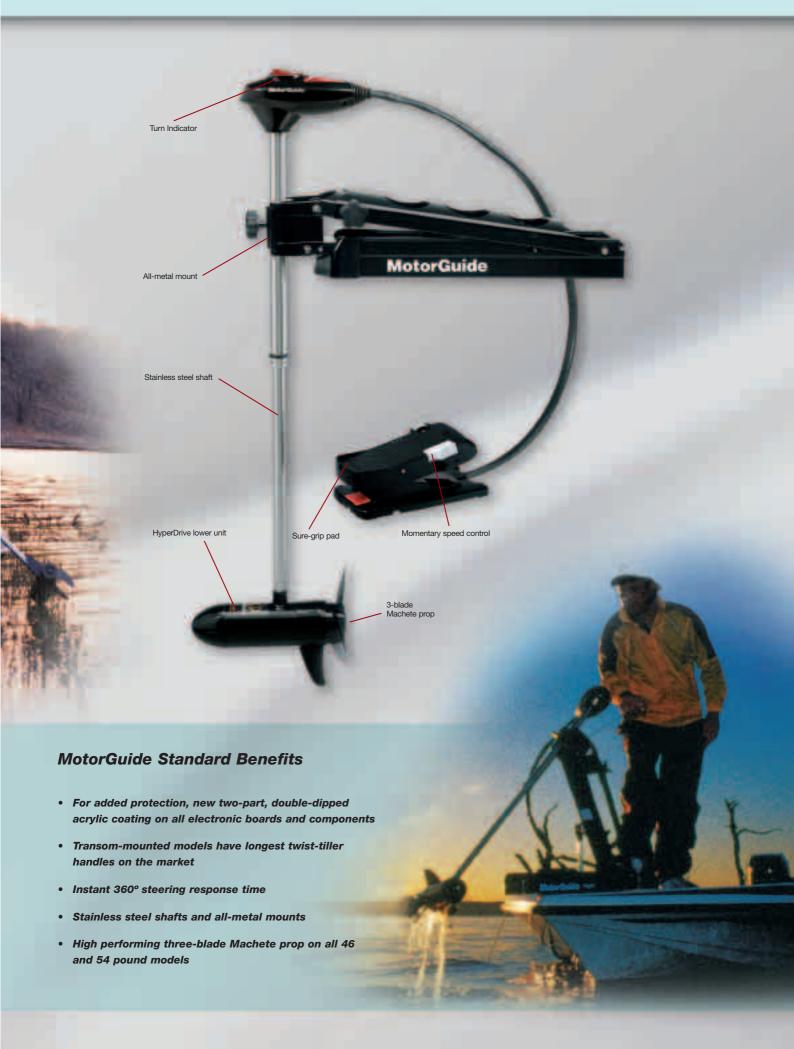

### MotorGuide: Bow Mounted

Feature-packed, MotorGuides include the longest extending twist-tillers on the market, impact resistance, weedless Machete props, extra-tough transom mounts and variable speed control, depending on the model.