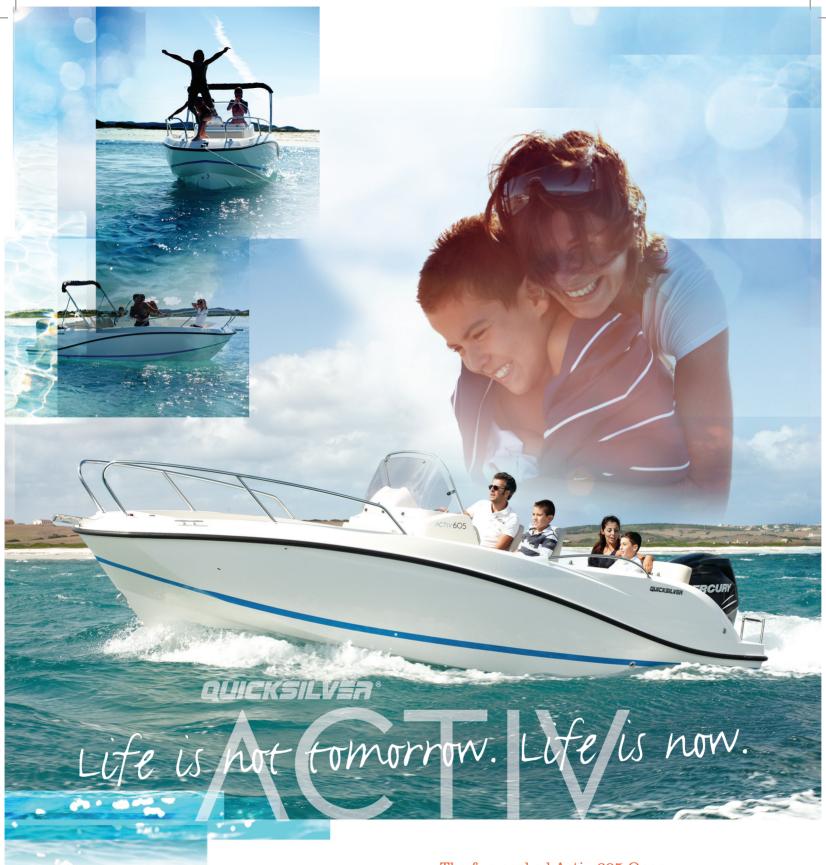

### The fun packed Activ 605 Open.

Pack more fun into life. Try your luck with a little light fishing. Have a go at some water sports. Or simply lie back with friends and soak up the sun.

The Activ 605 Open carries up to seven passengers. It offers class leading storage, best access from water to cockpit – and all the safety features you could need. It also comes with some of the award-winning features of the Activ 675 Open, Powerboat of the Year 2011, such as easy sun lounge conversion and intelligent use of space. Life is not tomorrow. Life is now.