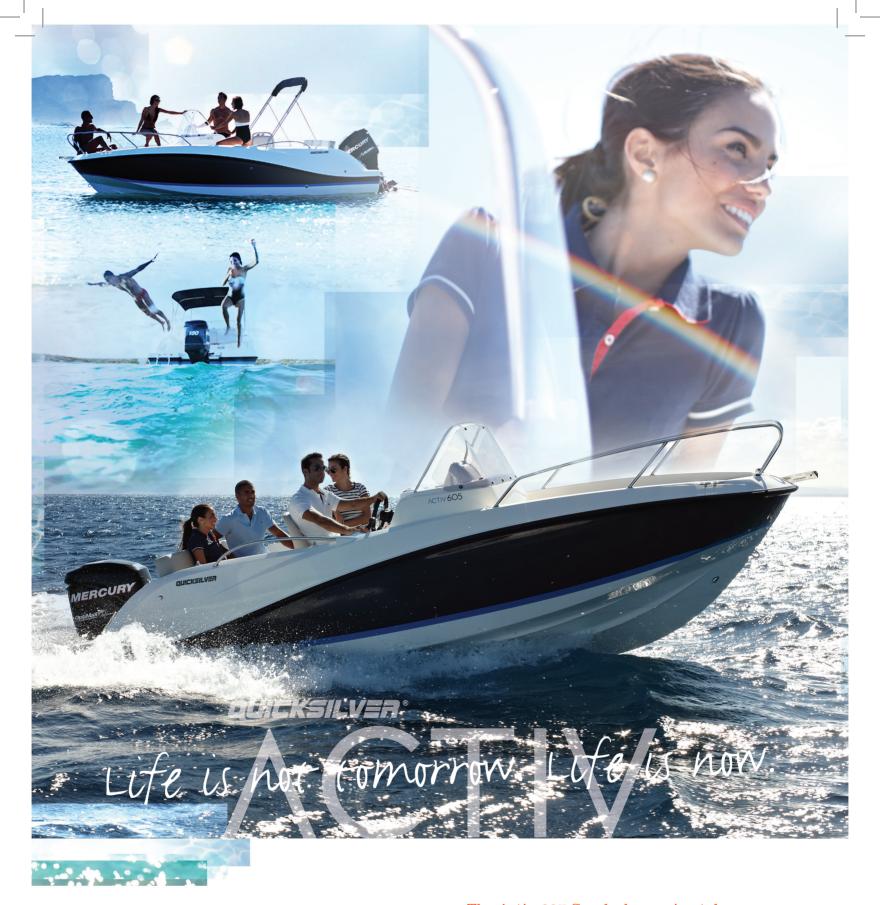

#### The Activ 605 Sundeck, sun in style.

Ready to sun in style? The Activ 605 Sundeck offers the best sun lounge in its category. There's room for seven, plus an ample swimming platform with best in class access from water to cockpit.

It even packs plenty of safety from intelligently placed handrails to high freeboard and non-skid surfaces. What are you waiting for? Life is not tomorrow. Life is now.

Find out how easy it is to enter the contest at www.quicksilver-boats.com