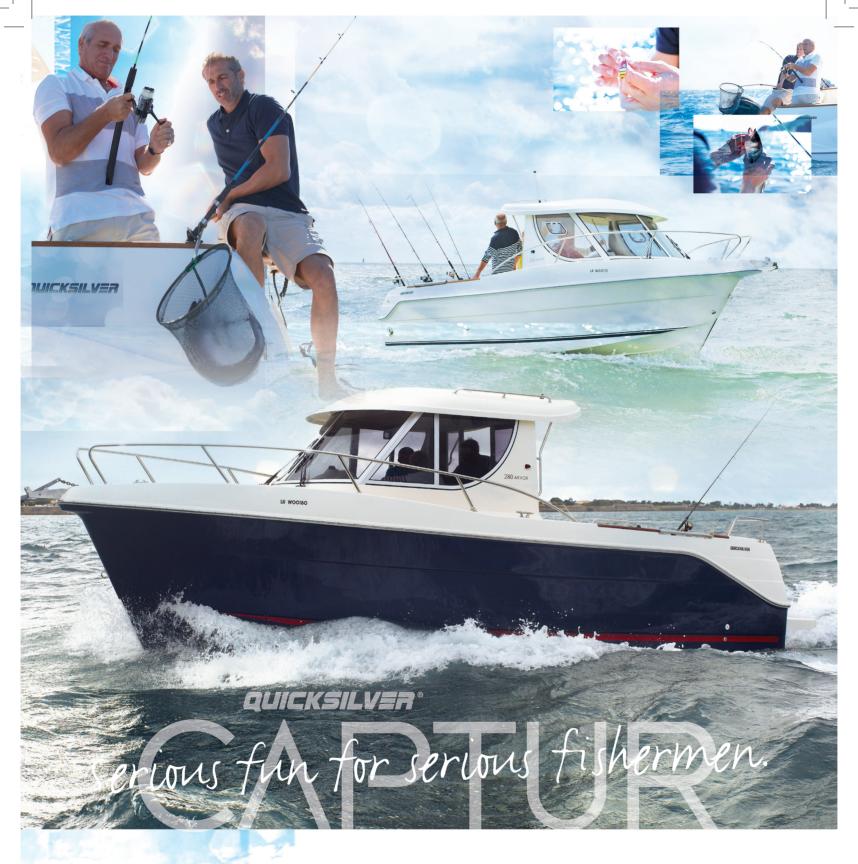

### The Arvor range – the natural choice for fishing.

Arvor boats are inboard boats. Diesel powered, they carry engines with higher displacement and the latest automotive technology to provide the power and dependability you need.

There's more space and fishing access aft, true trolling ability, and a propeller nicely tucked away under the boat. And, every time you refuel, a reminder that this is one investment that will pay you back handsomely. The Arvor range. Built for fishing. Built for you. Life is now.